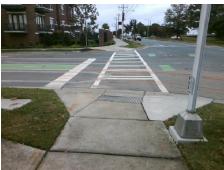

## Field Measurements/Component Compliance

Street 1 Name

N BREVARD ST
Stop Condition-Street 2
Signal
Street 2 Name
N/A
Stop Condition-Street 1
N/A

Possible Solutions:

Remove & Replace Entire Ramp.

Surveyor Notes:

| Comp | liance Description    | Data  | Comp | liance | Description             | Data |
|------|-----------------------|-------|------|--------|-------------------------|------|
| N/A  | Ramp Length (in)      | 72.0  | Yes  | Ram    | Slope (%)               | 7.7  |
| No   | Ramp Width (in)       | 47.5  | Yes  | Ram    | XSlope (%)              | 0.6  |
| N/A  | Flare Type LT         | N/A   | N/A  | Flare  | Type RT                 | N/A  |
| N/A  | Flare Slope LT (%)    | N/A   | N/A  | Flare  | Slope RT (%)            | N/A  |
| N/A  | Flare Traversable LT? | N/A   | N/A  | Flare  | Traversable RT?         | N/A  |
| N/A  | Landing Length (in)   | N/A   | N/A  | DWS    | Provided?               | N/A  |
| N/A  | Landing Width (in)    | N/A   | N/A  | DWS    | Contrast?               | N/A  |
| N/A  | Landing Slope (%)     | N/A   | N/A  | DWS    | Length (in)             | N/A  |
| N/A  | Landing X Slope (%)   | N/A   | N/A  | DWS    | Full Width?             | N/A  |
| N/A  | Landing Curb? (Y/N)   | N/A   | N/A  | DWS    | Offset (in)             | N/A  |
| N/A  | Shared Landing?       | N/A   |      |        |                         |      |
| N/A  | Gutter Ponding?       | N/A   | N/A  | Gutte  | er Slope (%)            | N/A  |
| N/A  | Gutter Lip Ht (in)    | N/A   | N/A  | Gutte  | r X Slope (%)           | N/A  |
| N/A  | Painted X Walk1?      | Yes   | N/A  | Paint  | ed X Walk2?             | N/A  |
|      | X Walk 1 Direction    | To SE |      | X Wa   | lk 2 Direction          | N/A  |
| N/A  | X Walk 1 Width (in)   | 87.0  | N/A  | X Wa   | lk 2 Width (in)         | N/A  |
|      | X Walk 1 Slope (%)    | 2.6   |      | X Wa   | lk 2 Slope (%)          | N/A  |
|      | X Walk 1 X Slope (%)  | 1.8   |      | X Wa   | lk 2 X Slope (%)        | N/A  |
| N/A  | Ramp inside XWalk1?   | Yes   | N/A  | Ram    | inside XWalk2?          | N/A  |
|      | Road Slope (%)        | N/A   | N/A  | Clear  | Space?                  | N/A  |
|      | Road X Slope (%)      | N/A   | N/A  | Clear  | Space to XWalk (in)     | N/A  |
| N/A  | Any Obstructions?     | N/A   | N/A  | Storn  | n Grate/Utility Hazard? | N/A  |
|      | Obstruction Type      |       |      | Storn  | n Grate/Utility Type    |      |
|      |                       | N/A   |      |        |                         | N/A  |
|      |                       |       | Yes  | Surfa  | ce Condition? (G/P)     | Good |