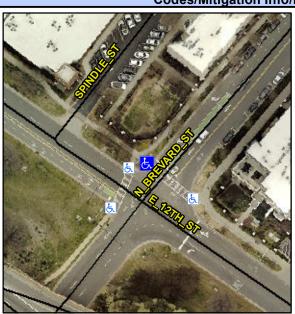

## Access Compliance Report Public Rights-of-Way (Curb Ramps)

Intersection ID: 11894 Main Street: N\_BREVARD\_ST Cross Street: E\_12TH\_ST Location: N

ADA ID: 6D3B732824ED Ramp Type: Perp Initial Pass/Fail: Fail Overall Compliance: No Severity Score: 8.75

## Field Measurements/Component Compliance

Street 1 Name

N BREVARD ST
Stop Condition-Street 2
Signal
Street 2 Name
N/A
Stop Condition-Street 1
N/A

Possible Solutions:

Remove & Replace Entire Ramp.

Surveyor Notes: