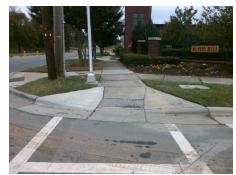

## Field Measurements/Component Compliance

Street 1 Name

N BREVARD ST
Stop Condition-Street 2
Signal
Street 2 Name
N/A
Stop Condition-Street 1
N/A

Possible Solutions:

Remove & Replace Entire Ramp.

Surveyor Notes:

| Comp | liance Description    | Data  | Comp | liance | Description             | Data |
|------|-----------------------|-------|------|--------|-------------------------|------|
| N/A  | Ramp Length (in)      | 72.0  | Yes  | Ram    | Slope (%)               | 7.7  |
| No   | Ramp Width (in)       | 47.5  | Yes  | Ram    | XSlope (%)              | 0.6  |
| N/A  | Flare Type LT         | N/A   | N/A  | Flare  | Type RT                 | N/A  |
| N/A  | Flare Slope LT (%)    | N/A   | N/A  | Flare  | Slope RT (%)            | N/A  |
| N/A  | Flare Traversable LT? | N/A   | N/A  | Flare  | Traversable RT?         | N/A  |
| N/A  | Landing Length (in)   | N/A   | N/A  | DWS    | Provided?               | N/A  |
| N/A  | Landing Width (in)    | N/A   | N/A  | DWS    | Contrast?               | N/A  |
| N/A  | Landing Slope (%)     | N/A   | N/A  | DWS    | Length (in)             | N/A  |
| N/A  | Landing X Slope (%)   | N/A   | N/A  | DWS    | Full Width?             | N/A  |
| N/A  | Landing Curb? (Y/N)   | N/A   | N/A  | DWS    | Offset (in)             | N/A  |
| N/A  | Shared Landing?       | N/A   |      |        |                         |      |
| N/A  | Gutter Ponding?       | N/A   | N/A  | Gutte  | er Slope (%)            | N/A  |
| N/A  | Gutter Lip Ht (in)    | N/A   | N/A  | Gutte  | r X Slope (%)           | N/A  |
| N/A  | Painted X Walk1?      | Yes   | N/A  | Paint  | ed X Walk2?             | N/A  |
|      | X Walk 1 Direction    | To SE |      | X Wa   | lk 2 Direction          | N/A  |
| N/A  | X Walk 1 Width (in)   | 87.0  | N/A  | X Wa   | lk 2 Width (in)         | N/A  |
|      | X Walk 1 Slope (%)    | 2.6   |      | X Wa   | lk 2 Slope (%)          | N/A  |
|      | X Walk 1 X Slope (%)  | 1.8   |      | X Wa   | lk 2 X Slope (%)        | N/A  |
| N/A  | Ramp inside XWalk1?   | Yes   | N/A  | Ram    | inside XWalk2?          | N/A  |
|      | Road Slope (%)        | N/A   | N/A  | Clear  | Space?                  | N/A  |
|      | Road X Slope (%)      | N/A   | N/A  | Clear  | Space to XWalk (in)     | N/A  |
| N/A  | Any Obstructions?     | N/A   | N/A  | Storn  | n Grate/Utility Hazard? | N/A  |
|      | Obstruction Type      |       |      | Storn  | n Grate/Utility Type    |      |
|      |                       | N/A   |      |        |                         | N/A  |
|      |                       |       | Yes  | Surfa  | ce Condition? (G/P)     | Good |