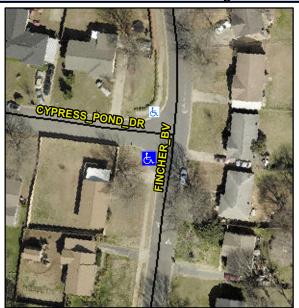

## **Access Compliance Report Public Rights-of-Way** (Curb Ramps)

Intersection ID: 6914 Main Street: CYPRESS POND DR Cross Street: FINCHER\_BV Location: SW **Overall Compliance: No ADA ID: 6D434FA851BE** Ramp Type: Perp Initial Pass/Fail: Fail Severity Score: 46.25

**Codes/Mitigation Info/Possible Solution** 

| Street 1 Name           | CYPRESS POND DR |
|-------------------------|-----------------|
| Stop Condition-Street 2 | StopSign        |
| Street 2 Name           | N/A             |
| Stop Condition-Street 1 | N/A             |