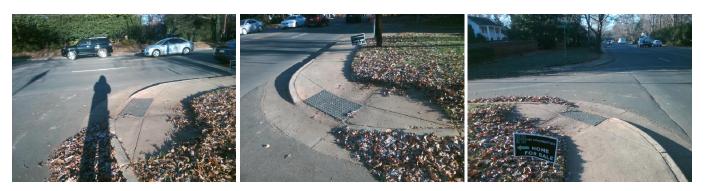

## Access Compliance Report Public Rights-of-Way (Curb Ramps)

| Intersection ID: 18554                   | Main Street: HEATHMOOR_LN |                               |                                          | Cross Street: SHARON_LN |                         |                        | Location: E                 |      |
|------------------------------------------|---------------------------|-------------------------------|------------------------------------------|-------------------------|-------------------------|------------------------|-----------------------------|------|
| ADA ID: 6D45DEB3D077                     | DEB3D077 Ramp Type: Perp  |                               | Initial Pass/Fail: Fail Overall Complian |                         | nce: No Severity Score: |                        | 17.5                        |      |
| Codes/Mitigation Info/Possible Solution  |                           |                               | Field Measurements/Component Compliance  |                         |                         |                        |                             |      |
|                                          | Migne,                    | Possible Solutions:           | Compliance Description Data              |                         |                         | Compliance Description |                             | Data |
|                                          |                           | Remove & Replace Entire Ramp. | N/A                                      | Ramp Length (in)        | 65.0                    | Yes                    | Ramp Slope (%)              | 6.0  |
| 2 A Charles The applies                  | A STATISTICS              |                               | No                                       | Ramp Width (in)         | 32.5                    | Yes                    | Ramp XSlope (%)             | 0.8  |
| and children and a                       | ERST GE                   |                               | N/A                                      | Flare Type LT           | N/A                     | N/A                    | Flare Type RT               | N/A  |
|                                          |                           |                               | N/A                                      | Flare Slope LT (%)      | N/A                     | N/A                    | Flare Slope RT (%)          | N/A  |
| EL E |                           |                               | N/A                                      | Flare Traversable LT?   | N/A                     | N/A                    | Flare Traversable RT?       | N/A  |
|                                          |                           |                               | N/A                                      | Landing Length (in)     | N/A                     | N/A                    | DWS Provided?               | N/A  |
|                                          |                           | Surveyor Notes:               | N/A                                      | Landing Width (in)      | N/A                     | N/A                    | DWS Contrast?               | N/A  |
|                                          |                           | N/A                           | N/A                                      | Landing Slope (%)       | N/A                     | N/A                    | DWS Length (in)             | N/A  |
|                                          |                           |                               | N/A                                      | Landing X Slope (%)     | N/A                     | N/A                    | DWS Full Width?             | N/A  |
| A STAND                                  | New York                  |                               | N/A                                      | Landing Curb? (Y/N)     | N/A                     | N/A                    | DWS Offset (in)             | N/A  |
|                                          |                           |                               | N/A                                      | Shared Landing?         | N/A                     |                        |                             |      |
|                                          | 12 10 1                   | PROW/ADA:                     | N/A                                      | Gutter Ponding?         | N/A                     | N/A                    | Gutter Slope (%)            | N/A  |
| and department of the second of the      | 799                       | Not Found, R304.5.1           | N/A                                      | Gutter Lip Ht (in)      | N/A                     | N/A                    | Gutter X Slope (%)          | N/A  |
|                                          | and the                   |                               | N/A                                      | Painted X Walk1?        | No                      | N/A                    | Painted X Walk2?            | N/A  |
| All mention and and                      |                           |                               |                                          | X Walk 1 Direction      | To SW                   |                        | X Walk 2 Direction          | N/A  |
|                                          |                           |                               | N/A                                      | X Walk 1 Width (in)     | N/A                     | N/A                    | X Walk 2 Width (in)         | N/A  |
| Street 1 Name                            | HEATHMOOR LN              |                               |                                          | X Walk 1 Slope (%)      | 0.1                     |                        | X Walk 2 Slope (%)          | N/A  |
| Stop Condition-Street 2                  | None                      |                               |                                          | X Walk 1 X Slope (%)    | 3.3                     |                        | X Walk 2 X Slope (%)        | N/A  |
| Street 2 Name                            | N/A                       |                               | N/A                                      | Ramp inside XWalk1?     | N/A                     | N/A                    | Ramp inside XWalk2?         | N/A  |
| Stop Condition-Street 1                  | N/A                       |                               |                                          | Road Slope (%)          | N/A                     | N/A                    | Clear Space?                | N/A  |
|                                          |                           |                               |                                          | Road X Slope (%)        | N/A                     | N/A                    | Clear Space to XWalk (in)   | N/A  |
|                                          |                           |                               | N/A                                      | Any Obstructions?       | N/A                     | N/A                    | Storm Grate/Utility Hazard? | N/A  |
|                                          |                           | Total Cost: \$ 1              | 850.00                                   | Obstruction Type        |                         |                        | Storm Grate/Utility Type    |      |
|                                          |                           |                               |                                          |                         | N/A                     |                        |                             | N/A  |