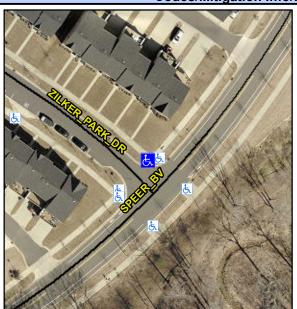

## **Access Compliance Report Public Rights-of-Way** (Curb Ramps)

Intersection ID: N/A Main Street: SPEER BV Cross Street: ZILKER PARK DR Location: N ADA ID: 6D46CEBAF87B Ramp Type: Directional1 Initial Pass/Fail: Fail **Overall Compliance: No Severity Score:** 1.25

## Field Measurements/Component Compliance

ZILKER PARK DR Street 1 Name Stop Condition-Street 1 StopSign Street 2 Name N/A Stop Condition-Street 2 N/A

Possible Solutions: Remove & Replace Entire Ramp. Surveyor Notes: N/A PROW/ADA: R304.5.3