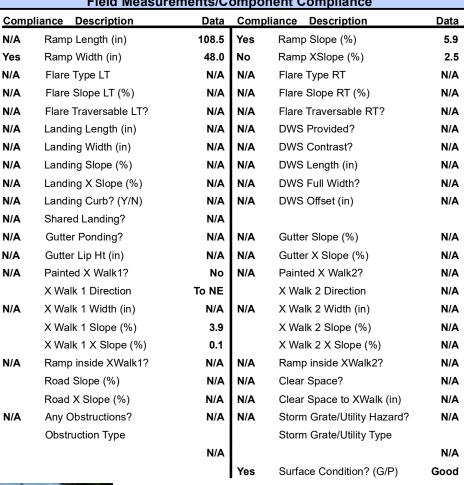

## Field Measurements/Component Compliance

**BLAIRBETH ST** Street 1 Name Stop Condition-Street 2 StopSign N/A Street 2 Name Stop Condition-Street 1 N/A Possible Solutions: Remove & Replace Entire Ramp. Surveyor Notes: N/A PROW/ADA: Not Found, R304.5.3