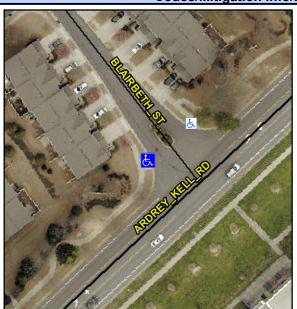

## **Access Compliance Report Public Rights-of-Way** (Curb Ramps)

Intersection ID: 50940 Main Street: BLAIRBETH ST **Cross Street: ARDREY KELL RD** Location: NW **Overall Compliance: No Severity Score:** ADA ID: 6D4B4893EF1A Ramp Type: Perp Initial Pass/Fail: Fail 1.25