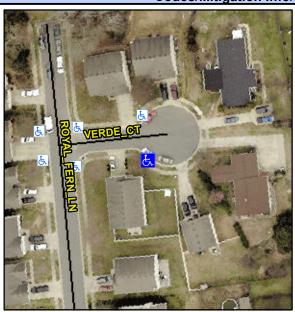

## **Access Compliance Report Public Rights-of-Way** (Curb Ramps)

Intersection ID: 10018710 Main Street: VERDE\_CT Cross Street: N/A Location: S Severity Score: **Overall Compliance: No** ADA ID: 6D4E39561376 Ramp Type: Perp Initial Pass/Fail: Pass 5.25

Codes/Mitigation Info/Possible Solution

| Street 1 Name           | VERDE CT |
|-------------------------|----------|
| Stop Condition-Street 2 | None     |
| Street 2 Name           | N/A      |
| Stop Condition-Street 1 | N/A      |