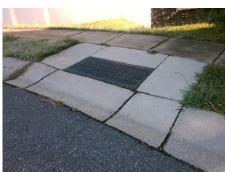

|  | F |      |  |
|--|---|------|--|
|  |   |      |  |
|  |   |      |  |
|  |   | 77.7 |  |

Total Cost:

2600.00

| Field Measurements/Component Compliance |                       |        |      |                             |      |  |
|-----------------------------------------|-----------------------|--------|------|-----------------------------|------|--|
| Compli                                  | ance Description      | Data   | Comp | liance Description          | Data |  |
| N/A                                     | Ramp Length (in)      | 48.0   | Yes  | Ramp Slope (%)              | 8.1  |  |
| Yes                                     | Ramp Width (in)       | 48.0   | Yes  | Ramp XSlope (%)             | 4.4  |  |
| N/A                                     | Flare Type LT         | Sloped | N/A  | Flare Type RT               | N/A  |  |
| N/A                                     | Flare Slope LT (%)    | 10.9   | N/A  | Flare Slope RT (%)          | 2.5  |  |
| N/A                                     | Flare Traversable LT? | No     | N/A  | Flare Traversable RT?       | No   |  |
| No                                      | Landing Length (in)   | 47.0   | Yes  | DWS Provided?               | Yes  |  |
| Yes                                     | Landing Width (in)    | 48.0   | Yes  | DWS Contrast?               | Yes  |  |
| Yes                                     | Landing Slope (%)     | 1.1    | Yes  | DWS Length (in)             | 24.5 |  |
| Yes                                     | Landing X Slope (%)   | 3.5    | Yes  | DWS Full Width?             | Yes  |  |
| N/A                                     | Landing Curb? (Y/N)   | No     | Yes  | DWS Offset (in)             | 0.0  |  |
| N/A                                     | Shared Landing?       | No     |      |                             |      |  |
| Yes                                     | Gutter Ponding?       | No     | No   | Gutter Slope (%)            | 6.2  |  |
| Yes                                     | Gutter Lip Ht (in)    | 0.0    | Yes  | Gutter X Slope (%)          | 3.7  |  |
| N/A                                     | Painted X Walk1?      | No     | N/A  | Painted X Walk2?            | N/A  |  |
|                                         | X Walk 1 Direction    | To N   |      | X Walk 2 Direction          | N/A  |  |
| N/A                                     | X Walk 1 Width (in)   | N/A    | N/A  | X Walk 2 Width (in)         | N/A  |  |
|                                         | X Walk 1 Slope (%)    | 0.8    |      | X Walk 2 Slope (%)          | N/A  |  |
|                                         | X Walk 1 X Slope (%)  | 5.7    |      | X Walk 2 X Slope (%)        | N/A  |  |
| N/A                                     | Ramp inside XWalk1?   | N/A    | N/A  | Ramp inside XWalk2?         | N/A  |  |
|                                         | Road Slope (%)        | N/A    | N/A  | Clear Space?                | Yes  |  |
|                                         | Road X Slope (%)      | N/A    | N/A  | Clear Space to XWalk (in)   | N/A  |  |
| Yes                                     | Any Obstructions?     | No     | Yes  | Storm Grate/Utility Hazard? | No   |  |
|                                         | Obstruction Type      |        |      | Storm Grate/Utility Type    |      |  |
|                                         |                       | N/A    |      |                             | N/A  |  |
|                                         |                       |        | Yes  | Surface Condition? (G/P)    | Good |  |