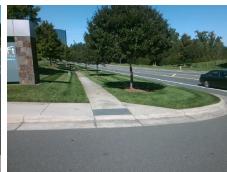

## Field Measurements/Component Compliance

**ENTRANCE** Street 1 Name Stop Condition-Street 1 Street 2 Name Stop Condition-Street 2

Remove & Replace Curb Ramp With **Two New Directional Ramps or** Equivalent.

Surveyor Notes:

N/A

PROW/ADA:

Not Found, R304.5.3

StopSign N/A N/A

Total Cost: 3200.00

| Compliance Description |                       | Data | Comp | liance Description          | Data |
|------------------------|-----------------------|------|------|-----------------------------|------|
| N/A                    | Ramp Length (in)      | 60.0 | Yes  | BlendTrans Slope (%)        | 2.9  |
| Yes                    | Ramp Width (in)       | 48.0 | No   | BlendTrans XSlope (%)       | 5.7  |
| N/A                    | Flare Type LT         | N/A  | N/A  | Flare Type RT               | N/A  |
| N/A                    | Flare Slope LT (%)    | N/A  | N/A  | Flare Slope RT (%)          | N/A  |
| N/A                    | Flare Traversable LT? | N/A  | N/A  | Flare Traversable RT?       | N/A  |
| N/A                    | Landing Length (in)   | N/A  | N/A  | DWS Provided?               | N/A  |
| N/A                    | Landing Width (in)    | N/A  | N/A  | DWS Contrast?               | N/A  |
| N/A                    | Landing Slope (%)     | N/A  | N/A  | DWS Length (in)             | N/A  |
| N/A                    | Landing X Slope (%)   | N/A  | N/A  | DWS Full Width?             | N/A  |
| N/A                    | Landing Curb? (Y/N)   | N/A  | N/A  | DWS Offset (in)             | N/A  |
| N/A                    | Shared Landing?       | N/A  |      |                             |      |
| N/A                    | Gutter Ponding?       | N/A  | N/A  | Gutter Slope (%)            | N/A  |
| N/A                    | Gutter Lip Ht (in)    | N/A  | N/A  | Gutter X Slope (%)          | N/A  |
| N/A                    | Painted X Walk1?      | No   | N/A  | Painted X Walk2?            | N/A  |
|                        | X Walk 1 Direction    | To S |      | X Walk 2 Direction          | N/A  |
|                        | X Walk 1 Width (in)   | N/A  |      | X Walk 2 Width (in)         | N/A  |
|                        | X Walk 1 Slope (%)    | 3.6  |      | X Walk 2 Slope (%)          | N/A  |
|                        | X Walk 1 X Slope (%)  | 7.5  |      | X Walk 2 X Slope (%)        | N/A  |
| N/A                    | Ramp inside XWalk1?   | N/A  | N/A  | Ramp inside XWalk2?         | N/A  |
|                        | Road Slope (%)        | 7.5  |      | Clear Space?                | N/A  |
|                        | Road X Slope (%)      | 3.6  | N/A  | Clear Space to XWalk (in)   | N/A  |
| N/A                    | Any Obstructions?     | N/A  | N/A  | Storm Grate/Utility Hazard? | N/A  |
|                        | Obstruction Type      |      |      | Storm Grate/Utility Type    |      |
|                        |                       | N/A  |      |                             | N/A  |
|                        |                       |      | Yes  | Surface Condition? (G/P)    | Good |