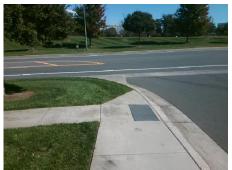

## Field Measurements/Component Compliance

**ENTRANCE** Street 1 Name Stop Condition-Street 1 Street 2 Name Stop Condition-Street 2

Remove & Replace Curb Ramp With **Two New Directional Ramps or** Equivalent.

Surveyor Notes:

N/A

PROW/ADA:

Not Found, R304.5.3

StopSign N/A N/A

Total Cost: 3200.00

| Compliance Description |                       | Data | Comp | liance Description          | Data |
|------------------------|-----------------------|------|------|-----------------------------|------|
| N/A                    | Ramp Length (in)      | 60.0 | Yes  | BlendTrans Slope (%)        | 2.9  |
| Yes                    | Ramp Width (in)       | 48.0 | No   | BlendTrans XSlope (%)       | 5.7  |
| N/A                    | Flare Type LT         | N/A  | N/A  | Flare Type RT               | N/A  |
| N/A                    | Flare Slope LT (%)    | N/A  | N/A  | Flare Slope RT (%)          | N/A  |
| N/A                    | Flare Traversable LT? | N/A  | N/A  | Flare Traversable RT?       | N/A  |
| N/A                    | Landing Length (in)   | N/A  | N/A  | DWS Provided?               | N/A  |
| N/A                    | Landing Width (in)    | N/A  | N/A  | DWS Contrast?               | N/A  |
| N/A                    | Landing Slope (%)     | N/A  | N/A  | DWS Length (in)             | N/A  |
| N/A                    | Landing X Slope (%)   | N/A  | N/A  | DWS Full Width?             | N/A  |
| N/A                    | Landing Curb? (Y/N)   | N/A  | N/A  | DWS Offset (in)             | N/A  |
| N/A                    | Shared Landing?       | N/A  |      |                             |      |
| N/A                    | Gutter Ponding?       | N/A  | N/A  | Gutter Slope (%)            | N/A  |
| N/A                    | Gutter Lip Ht (in)    | N/A  | N/A  | Gutter X Slope (%)          | N/A  |
| N/A                    | Painted X Walk1?      | No   | N/A  | Painted X Walk2?            | N/A  |
|                        | X Walk 1 Direction    | To S |      | X Walk 2 Direction          | N/A  |
|                        | X Walk 1 Width (in)   | N/A  |      | X Walk 2 Width (in)         | N/A  |
|                        | X Walk 1 Slope (%)    | 3.6  |      | X Walk 2 Slope (%)          | N/A  |
|                        | X Walk 1 X Slope (%)  | 7.5  |      | X Walk 2 X Slope (%)        | N/A  |
| N/A                    | Ramp inside XWalk1?   | N/A  | N/A  | Ramp inside XWalk2?         | N/A  |
|                        | Road Slope (%)        | 7.5  |      | Clear Space?                | N/A  |
|                        | Road X Slope (%)      | 3.6  | N/A  | Clear Space to XWalk (in)   | N/A  |
| N/A                    | Any Obstructions?     | N/A  | N/A  | Storm Grate/Utility Hazard? | N/A  |
|                        | Obstruction Type      |      |      | Storm Grate/Utility Type    |      |
|                        |                       | N/A  |      |                             | N/A  |
|                        |                       |      | Yes  | Surface Condition? (G/P)    | Good |