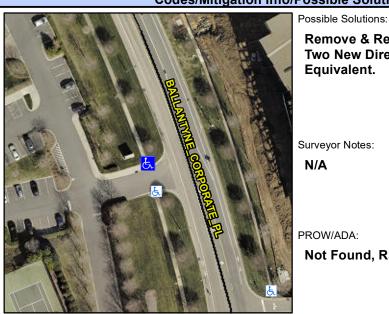

## **Access Compliance Report Public Rights-of-Way** (Curb Ramps)

Intersection ID: 10020374 Main Street: BALLANTYNE CORPORATE PCross Street: N/A Location: N

Ramp Type: BlendTrans1 Initial Pass/Fail: Fail **Overall Compliance: No Severity Score:** 12.5 ADA ID: 6D57DF1AE13C

## Field Measurements/Component Compliance

**ENTRANCE** Street 1 Name Stop Condition-Street 1 Street 2 Name Stop Condition-Street 2

Remove & Replace Curb Ramp With **Two New Directional Ramps or** Equivalent.

Surveyor Notes:

N/A

PROW/ADA:

Not Found, R304.5.3

StopSign N/A N/A

Total Cost: 3200.00

| Compliance Description |                       | Data | Comp | liance Description          | Data |
|------------------------|-----------------------|------|------|-----------------------------|------|
| N/A                    | Ramp Length (in)      | 60.0 | Yes  | BlendTrans Slope (%)        | 2.9  |
| Yes                    | Ramp Width (in)       | 48.0 | No   | BlendTrans XSlope (%)       | 5.7  |
| N/A                    | Flare Type LT         | N/A  | N/A  | Flare Type RT               | N/A  |
| N/A                    | Flare Slope LT (%)    | N/A  | N/A  | Flare Slope RT (%)          | N/A  |
| N/A                    | Flare Traversable LT? | N/A  | N/A  | Flare Traversable RT?       | N/A  |
| N/A                    | Landing Length (in)   | N/A  | N/A  | DWS Provided?               | N/A  |
| N/A                    | Landing Width (in)    | N/A  | N/A  | DWS Contrast?               | N/A  |
| N/A                    | Landing Slope (%)     | N/A  | N/A  | DWS Length (in)             | N/A  |
| N/A                    | Landing X Slope (%)   | N/A  | N/A  | DWS Full Width?             | N/A  |
| N/A                    | Landing Curb? (Y/N)   | N/A  | N/A  | DWS Offset (in)             | N/A  |
| N/A                    | Shared Landing?       | N/A  |      |                             |      |
| N/A                    | Gutter Ponding?       | N/A  | N/A  | Gutter Slope (%)            | N/A  |
| N/A                    | Gutter Lip Ht (in)    | N/A  | N/A  | Gutter X Slope (%)          | N/A  |
| N/A                    | Painted X Walk1?      | No   | N/A  | Painted X Walk2?            | N/A  |
|                        | X Walk 1 Direction    | To S |      | X Walk 2 Direction          | N/A  |
|                        | X Walk 1 Width (in)   | N/A  |      | X Walk 2 Width (in)         | N/A  |
|                        | X Walk 1 Slope (%)    | 3.6  |      | X Walk 2 Slope (%)          | N/A  |
|                        | X Walk 1 X Slope (%)  | 7.5  |      | X Walk 2 X Slope (%)        | N/A  |
| N/A                    | Ramp inside XWalk1?   | N/A  | N/A  | Ramp inside XWalk2?         | N/A  |
|                        | Road Slope (%)        | 7.5  |      | Clear Space?                | N/A  |
|                        | Road X Slope (%)      | 3.6  | N/A  | Clear Space to XWalk (in)   | N/A  |
| N/A                    | Any Obstructions?     | N/A  | N/A  | Storm Grate/Utility Hazard? | N/A  |
|                        | Obstruction Type      |      |      | Storm Grate/Utility Type    |      |
|                        |                       | N/A  |      |                             | N/A  |
|                        |                       |      | Yes  | Surface Condition? (G/P)    | Good |