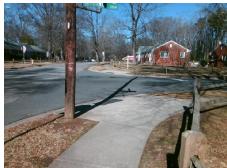

## Access Compliance Report Public Rights-of-Way (Curb Ramps)

Intersection ID: 12066 Main Street: WEYLAND\_AV Cross Street: MARLOWE\_AV Location: SE

ADA ID: 6D5817463CB9 Ramp Type: PerpDiag Initial Pass/Fail: Fail Overall Compliance: No Severity Score: 47.5

## Field Measurements/Component Compliance

Street 1 Name
Stop Condition-Street 2
Street 2 Name
Stop Condition-Street 1

MARLOWE AV StopSign WEYLAND AV StopSign

| Possible Solutions:                                                            |
|--------------------------------------------------------------------------------|
| Remove & Replace Curb Ramp With<br>Two New Directional Ramps or<br>Equivalent. |
| Surveyor Notes: N/A                                                            |
| PROW/ADA: Not Found, R304.5.1, R304.2.2                                        |
|                                                                                |