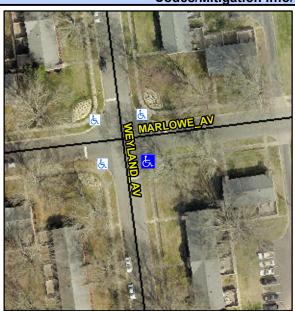

## Access Compliance Report Public Rights-of-Way (Curb Ramps)

Intersection ID: 12066 Main Street: WEYLAND\_AV Cross Street: MARLOWE\_AV Location: SE

ADA ID: 6D5817463CB9 Ramp Type: PerpDiag Initial Pass/Fail: Fail Overall Compliance: No Severity Score: 47.5