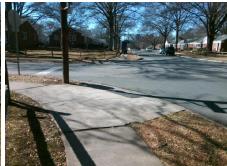

## Access Compliance Report Public Rights-of-Way (Curb Ramps)

Intersection ID: 12066 Main Street: WEYLAND\_AV Cross Street: MARLOWE\_AV Location: SE

ADA ID: 6D5817463CB9 Ramp Type: PerpDiag Initial Pass/Fail: Fail Overall Compliance: No Severity Score: 47.5

## Field Measurements/Component Compliance

Street 1 Name
Stop Condition-Street 2
Street 2 Name
Stop Condition-Street 1

MARLOWE AV StopSign WEYLAND AV StopSign

| Possible Solutions:                                                            |
|--------------------------------------------------------------------------------|
| Remove & Replace Curb Ramp With<br>Two New Directional Ramps or<br>Equivalent. |
| Surveyor Notes: N/A                                                            |
| PROW/ADA: Not Found, R304.5.1, R304.2.2                                        |
|                                                                                |