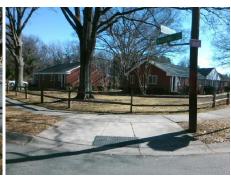

## Access Compliance Report Public Rights-of-Way (Curb Ramps)

Intersection ID: 12066 Main Street: WEYLAND\_AV Cross Street: MARLOWE\_AV Location: SE

ADA ID: 6D5817463CB9 Ramp Type: PerpDiag Initial Pass/Fail: Fail Overall Compliance: No Severity Score: 47.5

## Field Measurements/Component Compliance

Street 1 Name
Stop Condition-Street 2
Street 2 Name
Stop Condition-Street 1

MARLOWE AV StopSign WEYLAND AV StopSign

| Possible Solutions:                                                            |
|--------------------------------------------------------------------------------|
| Remove & Replace Curb Ramp With<br>Two New Directional Ramps or<br>Equivalent. |
| Surveyor Notes: N/A                                                            |
| PROW/ADA: Not Found, R304.5.1, R304.2.2                                        |
|                                                                                |