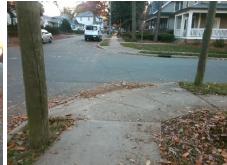

## **Access Compliance Report Public Rights-of-Way** (Curb Ramps)

Intersection ID: 10181 Main Street: BACON AV **Cross Street: ROSLYN AV** Location: W ADA ID: 6D5886D3F027 Ramp Type: PerpDiag Initial Pass/Fail: Fail **Overall Compliance: No Severity Score:** 47.5

N

| Field Measurements/Component Compliance |                       |       |      |        |                       |       |
|-----------------------------------------|-----------------------|-------|------|--------|-----------------------|-------|
| Comp                                    | liance Description    | Data  | Comp | liance | Description           | Data  |
| N/A                                     | Ramp Length (in)      | 45.0  | No   | Ramp   | Slope (%)             | 10.1  |
| No                                      | Ramp Width (in)       | 31.0  | Yes  | Ramp   | XSlope (%)            | 0.7   |
| N/A                                     | Flare Type LT         | N/A   | N/A  | Flare  | Type RT               | N/A   |
| N/A                                     | Flare Slope LT (%)    | N/A   | N/A  | Flare  | Slope RT (%)          | N/A   |
| N/A                                     | Flare Traversable LT? | N/A   | N/A  | Flare  | Traversable RT?       | N/A   |
| N/A                                     | Landing Length (in)   | N/A   | N/A  | DWS    | Provided?             | N/A   |
| N/A                                     | Landing Width (in)    | N/A   | N/A  | DWS    | Contrast?             | N/A   |
| N/A                                     | Landing Slope (%)     | N/A   | N/A  | DWS    | Length (in)           | N/A   |
| N/A                                     | Landing X Slope (%)   | N/A   | N/A  | DWS    | Full Width?           | N/A   |
| N/A                                     | Landing Curb? (Y/N)   | N/A   | N/A  | DWS    | Offset (in)           | N/A   |
| N/A                                     | Shared Landing?       | N/A   |      |        |                       |       |
| N/A                                     | Gutter Ponding?       | Yes   | N/A  | Gutte  | r Slope (%)           | N/A   |
| N/A                                     | Gutter Lip Ht (in)    | N/A   | N/A  | Gutte  | r X Slope (%)         | N/A   |
| N/A                                     | Painted X Walk1?      | No    | N/A  | Painte | ed X Walk2?           | No    |
|                                         | X Walk 1 Direction    | To SE |      | X Wa   | k 2 Direction         | To NE |
| N/A                                     | X Walk 1 Width (in)   | N/A   | N/A  | X Wa   | k 2 Width (in)        | N/A   |
|                                         | X Walk 1 Slope (%)    | 6.0   |      | X Wa   | k 2 Slope (%)         | 7.7   |
|                                         | X Walk 1 X Slope (%)  | 3.9   |      | X Wa   | k 2 X Slope (%)       | 2.0   |
| N/A                                     | Ramp inside XWalk1?   | N/A   | N/A  | Ramp   | inside XWalk2?        | N/A   |
|                                         | Road Slope (%)        | 0.8   | N/A  | Clear  | Space?                | N/A   |
|                                         | Road X Slope (%)      | 8.8   | N/A  | Clear  | Space to XWalk (in)   | N/A   |
| N/A                                     | Any Obstructions?     | N/A   | N/A  | Storm  | Grate/Utility Hazard? | N/A   |
|                                         | Obstruction Type      |       |      | Storm  | Grate/Utility Type    |       |
|                                         |                       | N/A   |      |        |                       | N/A   |
|                                         |                       |       | Yes  | Surfa  | ce Condition? (G/P)   | Good  |
| 445                                     |                       |       |      |        |                       |       |