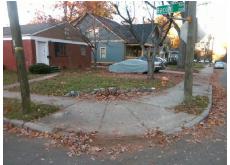

## **Access Compliance Report Public Rights-of-Way** (Curb Ramps)

Intersection ID: 10181 Main Street: BACON AV **Cross Street: ROSLYN AV** Location: W ADA ID: 6D5886D3F027 Ramp Type: PerpDiag Initial Pass/Fail: Fail **Overall Compliance: No Severity Score:** 47.5

N

| Field Measurements/Component Compliance |                       |       |      |        |                       |       |
|-----------------------------------------|-----------------------|-------|------|--------|-----------------------|-------|
| Comp                                    | liance Description    | Data  | Comp | liance | Description           | Data  |
| N/A                                     | Ramp Length (in)      | 45.0  | No   | Ramp   | Slope (%)             | 10.1  |
| No                                      | Ramp Width (in)       | 31.0  | Yes  | Ramp   | XSlope (%)            | 0.7   |
| N/A                                     | Flare Type LT         | N/A   | N/A  | Flare  | Type RT               | N/A   |
| N/A                                     | Flare Slope LT (%)    | N/A   | N/A  | Flare  | Slope RT (%)          | N/A   |
| N/A                                     | Flare Traversable LT? | N/A   | N/A  | Flare  | Traversable RT?       | N/A   |
| N/A                                     | Landing Length (in)   | N/A   | N/A  | DWS    | Provided?             | N/A   |
| N/A                                     | Landing Width (in)    | N/A   | N/A  | DWS    | Contrast?             | N/A   |
| N/A                                     | Landing Slope (%)     | N/A   | N/A  | DWS    | Length (in)           | N/A   |
| N/A                                     | Landing X Slope (%)   | N/A   | N/A  | DWS    | Full Width?           | N/A   |
| N/A                                     | Landing Curb? (Y/N)   | N/A   | N/A  | DWS    | Offset (in)           | N/A   |
| N/A                                     | Shared Landing?       | N/A   |      |        |                       |       |
| N/A                                     | Gutter Ponding?       | Yes   | N/A  | Gutte  | r Slope (%)           | N/A   |
| N/A                                     | Gutter Lip Ht (in)    | N/A   | N/A  | Gutte  | r X Slope (%)         | N/A   |
| N/A                                     | Painted X Walk1?      | No    | N/A  | Painte | ed X Walk2?           | No    |
|                                         | X Walk 1 Direction    | To SE |      | X Wa   | k 2 Direction         | To NE |
| N/A                                     | X Walk 1 Width (in)   | N/A   | N/A  | X Wa   | k 2 Width (in)        | N/A   |
|                                         | X Walk 1 Slope (%)    | 6.0   |      | X Wa   | k 2 Slope (%)         | 7.7   |
|                                         | X Walk 1 X Slope (%)  | 3.9   |      | X Wa   | k 2 X Slope (%)       | 2.0   |
| N/A                                     | Ramp inside XWalk1?   | N/A   | N/A  | Ramp   | inside XWalk2?        | N/A   |
|                                         | Road Slope (%)        | 0.8   | N/A  | Clear  | Space?                | N/A   |
|                                         | Road X Slope (%)      | 8.8   | N/A  | Clear  | Space to XWalk (in)   | N/A   |
| N/A                                     | Any Obstructions?     | N/A   | N/A  | Storm  | Grate/Utility Hazard? | N/A   |
|                                         | Obstruction Type      |       |      | Storm  | Grate/Utility Type    |       |
|                                         |                       | N/A   |      |        |                       | N/A   |
|                                         |                       |       | Yes  | Surfa  | ce Condition? (G/P)   | Good  |
| 445                                     |                       |       |      |        |                       |       |