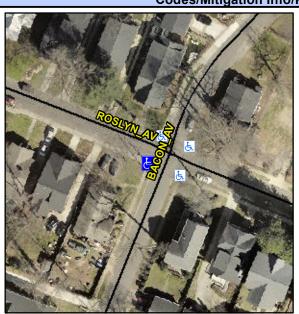

## **Access Compliance Report Public Rights-of-Way** (Curb Ramps)

Intersection ID: 10181 Main Street: BACON AV **Cross Street: ROSLYN AV** Location: W ADA ID: 6D5886D3F027 Ramp Type: PerpDiag Initial Pass/Fail: Fail **Overall Compliance: No Severity Score:** 47.5

**Codes/Mitigation Info/Possible Solution** 

**BACON AV** 

StopSign

None **ROSLYN AV** 

Street 1 Name Stop Condition-Street 2 Street 2 Name Stop Condition-Street 1

Possible Solutions: **Remove & Replace Curb Ramp With Two New Directional Ramps or** Equivalent. Surveyor Notes: N/A PROW/ADA: Not Found, R304.5.1, R304.2.2