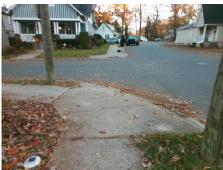

## **Access Compliance Report Public Rights-of-Way** (Curb Ramps)

Intersection ID: 10181 Main Street: BACON AV **Cross Street: ROSLYN AV** Location: W ADA ID: 6D5886D3F027 Ramp Type: PerpDiag Initial Pass/Fail: Fail **Overall Compliance: No Severity Score:** 47.5

N

| Field Measurements/Component Compliance |                       |       |      |        |                       |       |
|-----------------------------------------|-----------------------|-------|------|--------|-----------------------|-------|
| Comp                                    | liance Description    | Data  | Comp | liance | Description           | Data  |
| N/A                                     | Ramp Length (in)      | 45.0  | No   | Ramp   | Slope (%)             | 10.1  |
| No                                      | Ramp Width (in)       | 31.0  | Yes  | Ramp   | XSlope (%)            | 0.7   |
| N/A                                     | Flare Type LT         | N/A   | N/A  | Flare  | Type RT               | N/A   |
| N/A                                     | Flare Slope LT (%)    | N/A   | N/A  | Flare  | Slope RT (%)          | N/A   |
| N/A                                     | Flare Traversable LT? | N/A   | N/A  | Flare  | Traversable RT?       | N/A   |
| N/A                                     | Landing Length (in)   | N/A   | N/A  | DWS    | Provided?             | N/A   |
| N/A                                     | Landing Width (in)    | N/A   | N/A  | DWS    | Contrast?             | N/A   |
| N/A                                     | Landing Slope (%)     | N/A   | N/A  | DWS    | Length (in)           | N/A   |
| N/A                                     | Landing X Slope (%)   | N/A   | N/A  | DWS    | Full Width?           | N/A   |
| N/A                                     | Landing Curb? (Y/N)   | N/A   | N/A  | DWS    | Offset (in)           | N/A   |
| N/A                                     | Shared Landing?       | N/A   |      |        |                       |       |
| N/A                                     | Gutter Ponding?       | Yes   | N/A  | Gutte  | r Slope (%)           | N/A   |
| N/A                                     | Gutter Lip Ht (in)    | N/A   | N/A  | Gutte  | r X Slope (%)         | N/A   |
| N/A                                     | Painted X Walk1?      | No    | N/A  | Painte | ed X Walk2?           | No    |
|                                         | X Walk 1 Direction    | To SE |      | X Wa   | k 2 Direction         | To NE |
| N/A                                     | X Walk 1 Width (in)   | N/A   | N/A  | X Wa   | k 2 Width (in)        | N/A   |
|                                         | X Walk 1 Slope (%)    | 6.0   |      | X Wa   | k 2 Slope (%)         | 7.7   |
|                                         | X Walk 1 X Slope (%)  | 3.9   |      | X Wa   | k 2 X Slope (%)       | 2.0   |
| N/A                                     | Ramp inside XWalk1?   | N/A   | N/A  | Ramp   | inside XWalk2?        | N/A   |
|                                         | Road Slope (%)        | 0.8   | N/A  | Clear  | Space?                | N/A   |
|                                         | Road X Slope (%)      | 8.8   | N/A  | Clear  | Space to XWalk (in)   | N/A   |
| N/A                                     | Any Obstructions?     | N/A   | N/A  | Storm  | Grate/Utility Hazard? | N/A   |
|                                         | Obstruction Type      |       |      | Storm  | Grate/Utility Type    |       |
|                                         |                       | N/A   |      |        |                       | N/A   |
|                                         |                       |       | Yes  | Surfa  | ce Condition? (G/P)   | Good  |
| 445                                     |                       |       |      |        |                       |       |