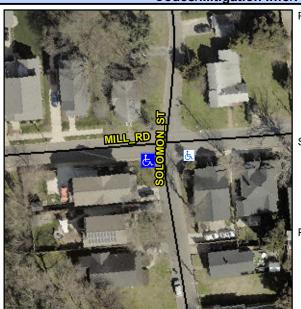

## Access Compliance Report Public Rights-of-Way (Curb Ramps)

Intersection ID: 10116Main Street:MILL\_RDCross Street:SOLOMON\_STLocation:SWADA ID: 6D59E433A51CRamp Type:PerpInitial Pass/Fail:FailOverall Compliance:NoSeverity Score:55