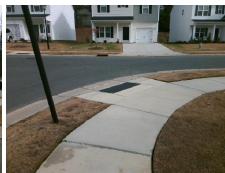

## **Access Compliance Report Public Rights-of-Way** (Curb Ramps)

Intersection ID: 53890 Main Street: PUTNAM PL **Cross Street: PAW VALLEY LN** Location: SW ADA ID: 6D5C2AE9EC91 Ramp Type: PerpDiag Initial Pass/Fail: Fail **Overall Compliance: No Severity Score:** 10

## Field Measurements/Component Compliance

**PAW VALLEY LN** Street 1 Name Stop Condition-Street 2 Street 2 Name Stop Condition-Street 1

Two New Directional Ramps or Equivalent. Surveyor Notes: N/A PROW/ADA: Not Found, R304.5.1, R304.5.3

Remove & Replace Curb Ramp With

Total Cost: 3200.00

| Field Measurements/Component Compliance |                       |      |                        |                             |      |
|-----------------------------------------|-----------------------|------|------------------------|-----------------------------|------|
| Compliance Description                  |                       | Data | Compliance Description |                             | Data |
| N/A                                     | Ramp Length (in)      | 48.0 | Yes                    | Ramp Slope (%)              | 7.4  |
| No                                      | Ramp Width (in)       | 47.5 | No                     | Ramp XSlope (%)             | 3.0  |
| N/A                                     | Flare Type LT         | N/A  | N/A                    | Flare Type RT               | N/A  |
| N/A                                     | Flare Slope LT (%)    | N/A  | N/A                    | Flare Slope RT (%)          | N/A  |
| N/A                                     | Flare Traversable LT? | N/A  | N/A                    | Flare Traversable RT?       | N/A  |
| N/A                                     | Landing Length (in)   | N/A  | N/A                    | DWS Provided?               | N/A  |
| N/A                                     | Landing Width (in)    | N/A  | N/A                    | DWS Contrast?               | N/A  |
| N/A                                     | Landing Slope (%)     | N/A  | N/A                    | DWS Length (in)             | N/A  |
| N/A                                     | Landing X Slope (%)   | N/A  | N/A                    | DWS Full Width?             | N/A  |
| N/A                                     | Landing Curb? (Y/N)   | N/A  | N/A                    | DWS Offset (in)             | N/A  |
| N/A                                     | Shared Landing?       | N/A  |                        |                             |      |
| N/A                                     | Gutter Ponding?       | N/A  | N/A                    | Gutter Slope (%)            | N/A  |
| N/A                                     | Gutter Lip Ht (in)    | N/A  | N/A                    | Gutter X Slope (%)          | N/A  |
| N/A                                     | Painted X Walk1?      | No   | N/A                    | Painted X Walk2?            | No   |
|                                         | X Walk 1 Direction    | To E |                        | X Walk 2 Direction          | To N |
| N/A                                     | X Walk 1 Width (in)   | N/A  | N/A                    | X Walk 2 Width (in)         | N/A  |
|                                         | X Walk 1 Slope (%)    | 5.6  |                        | X Walk 2 Slope (%)          | 2.1  |
|                                         | X Walk 1 X Slope (%)  | 0.6  |                        | X Walk 2 X Slope (%)        | 6.5  |
| N/A                                     | Ramp inside XWalk1?   | N/A  | N/A                    | Ramp inside XWalk2?         | N/A  |
|                                         | Road Slope (%)        | 4.0  | N/A                    | Clear Space?                | N/A  |
|                                         | Road X Slope (%)      | 5.3  | N/A                    | Clear Space to XWalk (in)   | N/A  |
| N/A                                     | Any Obstructions?     | N/A  | N/A                    | Storm Grate/Utility Hazard? | N/A  |
|                                         | Obstruction Type      |      | l                      | Storm Grate/Utility Type    |      |
|                                         |                       | N/A  |                        |                             | N/A  |
|                                         |                       |      | Yes                    | Surface Condition? (G/P)    | Good |