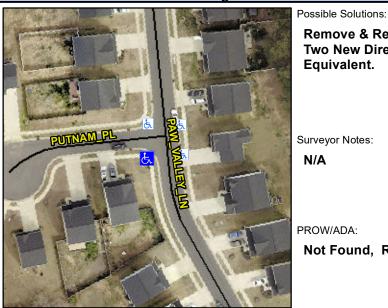

## **Access Compliance Report Public Rights-of-Way** (Curb Ramps)

Intersection ID: 53890 Main Street: PUTNAM PL **Cross Street: PAW VALLEY LN** Location: SW ADA ID: 6D5C2AE9EC91 Ramp Type: PerpDiag Initial Pass/Fail: Fail **Overall Compliance: No Severity Score:** 10

Codes/Mitigation Info/Possible Solution

None

**PUTNAM PL** 

StopSign

## Field Measurements/Component Compliance

**PAW VALLEY LN** Street 1 Name Stop Condition-Street 2 Street 2 Name Stop Condition-Street 1

Two New Directional Ramps or Equivalent. Surveyor Notes: N/A PROW/ADA: Not Found, R304.5.1, R304.5.3

Remove & Replace Curb Ramp With

Total Cost: 3200.00

| Field Measurements/Component Compliance |                       |      |                        |                             |      |
|-----------------------------------------|-----------------------|------|------------------------|-----------------------------|------|
| Compliance Description                  |                       | Data | Compliance Description |                             | Data |
| N/A                                     | Ramp Length (in)      | 48.0 | Yes                    | Ramp Slope (%)              | 7.4  |
| No                                      | Ramp Width (in)       | 47.5 | No                     | Ramp XSlope (%)             | 3.0  |
| N/A                                     | Flare Type LT         | N/A  | N/A                    | Flare Type RT               | N/A  |
| N/A                                     | Flare Slope LT (%)    | N/A  | N/A                    | Flare Slope RT (%)          | N/A  |
| N/A                                     | Flare Traversable LT? | N/A  | N/A                    | Flare Traversable RT?       | N/A  |
| N/A                                     | Landing Length (in)   | N/A  | N/A                    | DWS Provided?               | N/A  |
| N/A                                     | Landing Width (in)    | N/A  | N/A                    | DWS Contrast?               | N/A  |
| N/A                                     | Landing Slope (%)     | N/A  | N/A                    | DWS Length (in)             | N/A  |
| N/A                                     | Landing X Slope (%)   | N/A  | N/A                    | DWS Full Width?             | N/A  |
| N/A                                     | Landing Curb? (Y/N)   | N/A  | N/A                    | DWS Offset (in)             | N/A  |
| N/A                                     | Shared Landing?       | N/A  |                        |                             |      |
| N/A                                     | Gutter Ponding?       | N/A  | N/A                    | Gutter Slope (%)            | N/A  |
| N/A                                     | Gutter Lip Ht (in)    | N/A  | N/A                    | Gutter X Slope (%)          | N/A  |
| N/A                                     | Painted X Walk1?      | No   | N/A                    | Painted X Walk2?            | No   |
|                                         | X Walk 1 Direction    | To E |                        | X Walk 2 Direction          | To N |
| N/A                                     | X Walk 1 Width (in)   | N/A  | N/A                    | X Walk 2 Width (in)         | N/A  |
|                                         | X Walk 1 Slope (%)    | 5.6  |                        | X Walk 2 Slope (%)          | 2.1  |
|                                         | X Walk 1 X Slope (%)  | 0.6  |                        | X Walk 2 X Slope (%)        | 6.5  |
| N/A                                     | Ramp inside XWalk1?   | N/A  | N/A                    | Ramp inside XWalk2?         | N/A  |
|                                         | Road Slope (%)        | 4.0  | N/A                    | Clear Space?                | N/A  |
|                                         | Road X Slope (%)      | 5.3  | N/A                    | Clear Space to XWalk (in)   | N/A  |
| N/A                                     | Any Obstructions?     | N/A  | N/A                    | Storm Grate/Utility Hazard? | N/A  |
|                                         | Obstruction Type      |      | l                      | Storm Grate/Utility Type    |      |
|                                         |                       | N/A  |                        |                             | N/A  |
|                                         |                       |      | Yes                    | Surface Condition? (G/P)    | Good |