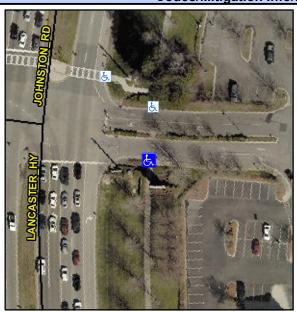

## **Access Compliance Report Public Rights-of-Way** (Curb Ramps)

Intersection ID: 28304 Main Street: LANCASTER\_HY **Cross Street: JOHNSTON RD** Location: SE **Overall Compliance: No** ADA ID: 6D5E54C240D9 Ramp Type: Perp Initial Pass/Fail: Pass Severity Score: 10.25