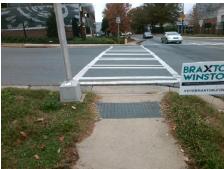

## **Access Compliance Report Public Rights-of-Way** (Curb Ramps)

Intersection ID: 12089 Main Street: E\_12TH\_ST Cross Street: N\_DAVIDSON\_ST Location: W ADA ID: 6D5ED037D793 Ramp Type: Directional1 Initial Pass/Fail: Fail **Overall Compliance: No Severity Score:** 12.5

**Codes/Mitigation Info/Possible Solution** 

E 12TH ST Street 1 Name Stop Condition-Street 1 Signal Street 2 Name N/A Stop Condition-Street 2 N/A Possible Solutions: Remove & Replace Entire Ramp. Surveyor Notes: N/A PROW/ADA: R304.5.3

Total Cost: 1600.00

| Field Measurements/Component Compliance |                       |       |      |                             |      |
|-----------------------------------------|-----------------------|-------|------|-----------------------------|------|
| Compli                                  | ance Description      | Data  | Comp | liance Description          | Data |
| N/A                                     | Ramp Length (in)      | 71.0  | N/A  | Grade Break?                | N/A  |
| Yes                                     | Ramp Width (in)       | 60.0  | N/A  | Grade Break Slope (%)       | 0.0  |
| Yes                                     | Ramp Slope (%)        | 5.6   | N/A  | Grade Break XSlope (%)      | 0.0  |
| No                                      | Ramp XSlope (%)       | 6.7   |      |                             |      |
| N/A                                     | Flare Type LT         | N/A   | N/A  | Flare Type RT               | N/A  |
| N/A                                     | Flare Slope LT (%)    | N/A   | N/A  | Flare Slope RT (%)          | 0.0  |
| N/A                                     | Flare Traversable LT? | N/A   | N/A  | Flare Traversable RT?       | N/A  |
| N/A                                     | Landing Length (in)   | 0.0   | N/A  | DWS Provided?               | N/A  |
| N/A                                     | Landing Width (in)    | 0.0   | N/A  | DWS Contrast?               | N/A  |
| N/A                                     | Landing Slope (%)     | 0.0   | N/A  | DWS Length (in)             | N/A  |
| N/A                                     | Landing X Slope (%)   | 0.0   | N/A  | DWS Full Width?             | N/A  |
| N/A                                     | Landing Curb? (Y/N)   | N/A   | N/A  | DWS Offset LT (in)          | N/A  |
| N/A                                     | Shared Landing?       | N/A   | N/A  | DWS Offset RT (in)          | N/A  |
| N/A                                     | Gutter Ponding?       | 0.0   | N/A  | Gutter Slope (%)            | N/A  |
| N/A                                     | Gutter Lip Ht (in)    | 0.0   | N/A  | Gutter X Slope (%)          | N/A  |
| N/A                                     | Painted X Walk1?      | Yes   |      | Road Slope (%)              | 3.8  |
|                                         | X Walk 1 Direction    | To NE |      | Road X Slope (%)            | 5.5  |
|                                         | X Walk 1 Width (in)   | 104.0 |      | Clear Space?                | N/A  |
|                                         | X Walk 1 Slope (%)    | 3.8   | N/A  | Clear Space to XWalk (in)   | N/A  |
|                                         | X Walk 1 X Slope (%)  | 5.5   | N/A  | Storm Grate/Utility Hazard? | N/A  |
| N/A                                     | Ramp inside XWalk1?   | Yes   |      | Storm Grate/Utility Type    |      |
| N/A                                     | Any Obstructions?     | N/A   |      |                             | N/A  |
|                                         | Obstruction Type      |       | Yes  | Surface Condition? (G/P)    | Good |
|                                         |                       | N/A   | N/A  | Curb Slope (%)              | 10.9 |
|                                         |                       |       |      |                             |      |