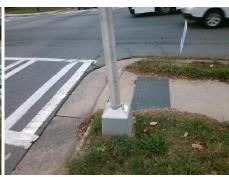

## **Access Compliance Report Public Rights-of-Way** (Curb Ramps)

Intersection ID: 12089 Main Street: E\_12TH\_ST Cross Street: N\_DAVIDSON\_ST Location: W ADA ID: 6D5ED037D793 Ramp Type: Directional1 Initial Pass/Fail: Fail **Overall Compliance: No Severity Score:** 12.5

**Codes/Mitigation Info/Possible Solution** 

E 12TH ST Street 1 Name Stop Condition-Street 1 Signal Street 2 Name N/A Stop Condition-Street 2 N/A Possible Solutions: Remove & Replace Entire Ramp. Surveyor Notes: N/A PROW/ADA: R304.5.3

Total Cost: 1600.00

| Field Measurements/Component Compliance |                       |       |      |                             |      |
|-----------------------------------------|-----------------------|-------|------|-----------------------------|------|
| Compli                                  | ance Description      | Data  | Comp | liance Description          | Data |
| N/A                                     | Ramp Length (in)      | 71.0  | N/A  | Grade Break?                | N/A  |
| Yes                                     | Ramp Width (in)       | 60.0  | N/A  | Grade Break Slope (%)       | 0.0  |
| Yes                                     | Ramp Slope (%)        | 5.6   | N/A  | Grade Break XSlope (%)      | 0.0  |
| No                                      | Ramp XSlope (%)       | 6.7   |      |                             |      |
| N/A                                     | Flare Type LT         | N/A   | N/A  | Flare Type RT               | N/A  |
| N/A                                     | Flare Slope LT (%)    | N/A   | N/A  | Flare Slope RT (%)          | 0.0  |
| N/A                                     | Flare Traversable LT? | N/A   | N/A  | Flare Traversable RT?       | N/A  |
| N/A                                     | Landing Length (in)   | 0.0   | N/A  | DWS Provided?               | N/A  |
| N/A                                     | Landing Width (in)    | 0.0   | N/A  | DWS Contrast?               | N/A  |
| N/A                                     | Landing Slope (%)     | 0.0   | N/A  | DWS Length (in)             | N/A  |
| N/A                                     | Landing X Slope (%)   | 0.0   | N/A  | DWS Full Width?             | N/A  |
| N/A                                     | Landing Curb? (Y/N)   | N/A   | N/A  | DWS Offset LT (in)          | N/A  |
| N/A                                     | Shared Landing?       | N/A   | N/A  | DWS Offset RT (in)          | N/A  |
| N/A                                     | Gutter Ponding?       | 0.0   | N/A  | Gutter Slope (%)            | N/A  |
| N/A                                     | Gutter Lip Ht (in)    | 0.0   | N/A  | Gutter X Slope (%)          | N/A  |
| N/A                                     | Painted X Walk1?      | Yes   |      | Road Slope (%)              | 3.8  |
|                                         | X Walk 1 Direction    | To NE |      | Road X Slope (%)            | 5.5  |
|                                         | X Walk 1 Width (in)   | 104.0 |      | Clear Space?                | N/A  |
|                                         | X Walk 1 Slope (%)    | 3.8   | N/A  | Clear Space to XWalk (in)   | N/A  |
|                                         | X Walk 1 X Slope (%)  | 5.5   | N/A  | Storm Grate/Utility Hazard? | N/A  |
| N/A                                     | Ramp inside XWalk1?   | Yes   |      | Storm Grate/Utility Type    |      |
| N/A                                     | Any Obstructions?     | N/A   |      |                             | N/A  |
|                                         | Obstruction Type      |       | Yes  | Surface Condition? (G/P)    | Good |
|                                         |                       | N/A   | N/A  | Curb Slope (%)              | 10.9 |
|                                         |                       |       |      |                             |      |