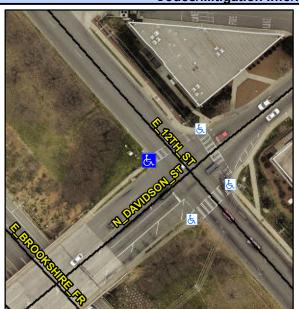

## **Access Compliance Report Public Rights-of-Way** (Curb Ramps)

Intersection ID: 12089 Main Street: E\_12TH\_ST Cross Street: N\_DAVIDSON\_ST Location: W ADA ID: 6D5ED037D793 Ramp Type: Directional1 Initial Pass/Fail: Fail **Overall Compliance: No Severity Score:** 12.5

**Codes/Mitigation Info/Possible Solution** 

E 12TH ST Street 1 Name Stop Condition-Street 1 Signal Street 2 Name N/A Stop Condition-Street 2 N/A Possible Solutions: Remove & Replace Entire Ramp. Surveyor Notes: N/A PROW/ADA: R304.5.3