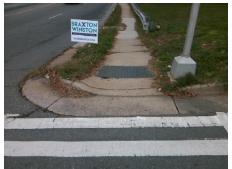

## **Access Compliance Report Public Rights-of-Way** (Curb Ramps)

Intersection ID: 12089 Main Street: E\_12TH\_ST Cross Street: N\_DAVIDSON\_ST Location: W ADA ID: 6D5ED037D793 Ramp Type: Directional1 Initial Pass/Fail: Fail **Overall Compliance: No Severity Score:** 12.5

**Codes/Mitigation Info/Possible Solution** 

E 12TH ST Street 1 Name Stop Condition-Street 1 Signal Street 2 Name N/A Stop Condition-Street 2 N/A Possible Solutions: Remove & Replace Entire Ramp. Surveyor Notes: N/A PROW/ADA: R304.5.3

Total Cost: 1600.00

| Field Measurements/Component Compliance |                       |       |      |                             |      |
|-----------------------------------------|-----------------------|-------|------|-----------------------------|------|
| Compli                                  | ance Description      | Data  | Comp | liance Description          | Data |
| N/A                                     | Ramp Length (in)      | 71.0  | N/A  | Grade Break?                | N/A  |
| Yes                                     | Ramp Width (in)       | 60.0  | N/A  | Grade Break Slope (%)       | 0.0  |
| Yes                                     | Ramp Slope (%)        | 5.6   | N/A  | Grade Break XSlope (%)      | 0.0  |
| No                                      | Ramp XSlope (%)       | 6.7   |      |                             |      |
| N/A                                     | Flare Type LT         | N/A   | N/A  | Flare Type RT               | N/A  |
| N/A                                     | Flare Slope LT (%)    | N/A   | N/A  | Flare Slope RT (%)          | 0.0  |
| N/A                                     | Flare Traversable LT? | N/A   | N/A  | Flare Traversable RT?       | N/A  |
| N/A                                     | Landing Length (in)   | 0.0   | N/A  | DWS Provided?               | N/A  |
| N/A                                     | Landing Width (in)    | 0.0   | N/A  | DWS Contrast?               | N/A  |
| N/A                                     | Landing Slope (%)     | 0.0   | N/A  | DWS Length (in)             | N/A  |
| N/A                                     | Landing X Slope (%)   | 0.0   | N/A  | DWS Full Width?             | N/A  |
| N/A                                     | Landing Curb? (Y/N)   | N/A   | N/A  | DWS Offset LT (in)          | N/A  |
| N/A                                     | Shared Landing?       | N/A   | N/A  | DWS Offset RT (in)          | N/A  |
| N/A                                     | Gutter Ponding?       | 0.0   | N/A  | Gutter Slope (%)            | N/A  |
| N/A                                     | Gutter Lip Ht (in)    | 0.0   | N/A  | Gutter X Slope (%)          | N/A  |
| N/A                                     | Painted X Walk1?      | Yes   |      | Road Slope (%)              | 3.8  |
|                                         | X Walk 1 Direction    | To NE |      | Road X Slope (%)            | 5.5  |
|                                         | X Walk 1 Width (in)   | 104.0 |      | Clear Space?                | N/A  |
|                                         | X Walk 1 Slope (%)    | 3.8   | N/A  | Clear Space to XWalk (in)   | N/A  |
|                                         | X Walk 1 X Slope (%)  | 5.5   | N/A  | Storm Grate/Utility Hazard? | N/A  |
| N/A                                     | Ramp inside XWalk1?   | Yes   |      | Storm Grate/Utility Type    |      |
| N/A                                     | Any Obstructions?     | N/A   |      |                             | N/A  |
|                                         | Obstruction Type      |       | Yes  | Surface Condition? (G/P)    | Good |
|                                         |                       | N/A   | N/A  | Curb Slope (%)              | 10.9 |
|                                         |                       |       |      |                             |      |