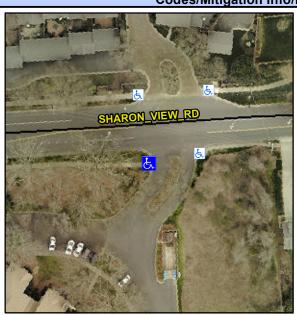

N/A

Intersection ID: 10037884 Main Street: SHARON VIEW RD Cross Street: N/A Location: SW Initial Pass/Fail: Fail **Overall Compliance: No Severity Score:** ADA ID: 6D64A99B883F Ramp Type: PerpDiag 8.75

**ENTRANCE** Street 1 Name Stop Condition-Street 2 None **SHARON VIEW RD** Street 2 Name Stop Condition-Street 1 None Possible Solutions: Remove & Replace Curb Ramp With Two New Directional Ramps or Equivalent. Surveyor Notes: N/A PROW/ADA: R304.5.1