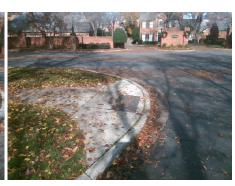

**ENTRANCE** Street 1 Name Stop Condition-Street 2 None **SHARON VIEW RD** Street 2 Name Stop Condition-Street 1 None Possible Solutions: Remove & Replace Curb Ramp With Two New Directional Ramps or Equivalent. Surveyor Notes: N/A PROW/ADA: R304.5.1