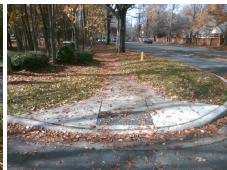

**ENTRANCE** Street 1 Name Stop Condition-Street 2 None **SHARON VIEW RD** Street 2 Name Stop Condition-Street 1 None Possible Solutions: Remove & Replace Curb Ramp With Two New Directional Ramps or Equivalent. Surveyor Notes: N/A PROW/ADA: R304.5.1