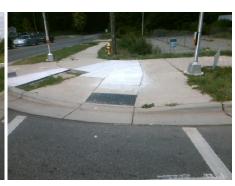

Good

Intersection ID: 7770 Main Street: E ARROWHEAD DR **Cross Street: N TRYON ST** Location: NW Initial Pass/Fail: Pass **Overall Compliance: No** 20 ADA ID: 6D68168FF062 Ramp Type: Perp **Severity Score:** 

Flare Traversable LT?

N TRYON ST Street 1 Name Stop Condition-Street 2 Signal N/A Street 2 Name Stop Condition-Street 1 N/A

| T COCIDIO COIGNON             |        | i iola ino           |
|-------------------------------|--------|----------------------|
| Possible Solutions:           | Compli | iance Description    |
| Remove & Replace Entire Ramp. | N/A    | Ramp Length (in)     |
| Remove & Replace Gutter.      | Yes    | Ramp Width (in)      |
|                               | N/A    | Flare Type LT        |
|                               | N/A    | Flare Slope LT (%)   |
|                               | N/A    | Flare Traversable LT |
|                               | Yes    | Landing Length (in)  |
| Surveyor Notes:               | Yes    | Landing Width (in)   |
| N/A                           | Yes    | Landing Slope (%)    |
|                               | No     | Landing X Slope (%   |
|                               | N/A    | Landing Curb? (Y/N   |
|                               | N/A    | Shared Landing?      |
| PROW/ADA:                     | Yes    | Gutter Ponding?      |
| Not Found, R304.5.3, R305.2,  | No     | Gutter Lip Ht (in)   |
| R302.7.2, R304.5.4            | N/A    | Painted X Walk1?     |
|                               |        | X Walk 1 Direction   |
|                               | N/A    | X Walk 1 Width (in)  |
|                               |        | X Walk 1 Slope (%)   |
|                               |        | X Walk 1 X Slope (%  |
|                               | Yes    | Ramp inside XWalk    |
|                               |        | Road Slope (%)       |