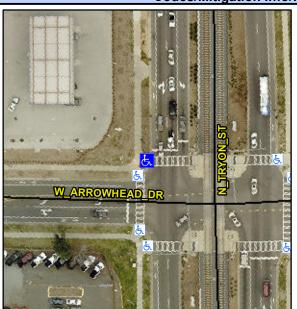

Good

Intersection ID: 7770 Main Street: E ARROWHEAD DR **Cross Street: N TRYON ST** Location: NW Initial Pass/Fail: Pass **Overall Compliance: No** 20 ADA ID: 6D68168FF062 Ramp Type: Perp **Severity Score:** 

Flare Traversable LT?

N TRYON ST Street 1 Name Stop Condition-Street 2 Signal N/A Street 2 Name Stop Condition-Street 1 N/A

| T COCIDIO COIGNON             |        | i iola ino           |
|-------------------------------|--------|----------------------|
| Possible Solutions:           | Compli | iance Description    |
| Remove & Replace Entire Ramp. | N/A    | Ramp Length (in)     |
| Remove & Replace Gutter.      | Yes    | Ramp Width (in)      |
|                               | N/A    | Flare Type LT        |
|                               | N/A    | Flare Slope LT (%)   |
|                               | N/A    | Flare Traversable LT |
|                               | Yes    | Landing Length (in)  |
| Surveyor Notes:               | Yes    | Landing Width (in)   |
| N/A                           | Yes    | Landing Slope (%)    |
|                               | No     | Landing X Slope (%   |
|                               | N/A    | Landing Curb? (Y/N   |
|                               | N/A    | Shared Landing?      |
| PROW/ADA:                     | Yes    | Gutter Ponding?      |
| Not Found, R304.5.3, R305.2,  | No     | Gutter Lip Ht (in)   |
| R302.7.2, R304.5.4            | N/A    | Painted X Walk1?     |
|                               |        | X Walk 1 Direction   |
|                               | N/A    | X Walk 1 Width (in)  |
|                               |        | X Walk 1 Slope (%)   |
|                               |        | X Walk 1 X Slope (%  |
|                               | Yes    | Ramp inside XWalk    |
|                               |        | Road Slope (%)       |