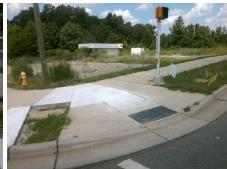

Good

Intersection ID: 7770 Main Street: E ARROWHEAD DR **Cross Street: N TRYON ST** Location: NW Initial Pass/Fail: Pass **Overall Compliance: No** 20 ADA ID: 6D68168FF062 Ramp Type: Perp **Severity Score:** 

Flare Traversable LT?

N TRYON ST Street 1 Name Stop Condition-Street 2 Signal N/A Street 2 Name Stop Condition-Street 1 N/A

| T COCIDIO COIGNON             |        | i iola ino           |
|-------------------------------|--------|----------------------|
| Possible Solutions:           | Compli | iance Description    |
| Remove & Replace Entire Ramp. | N/A    | Ramp Length (in)     |
| Remove & Replace Gutter.      | Yes    | Ramp Width (in)      |
|                               | N/A    | Flare Type LT        |
|                               | N/A    | Flare Slope LT (%)   |
|                               | N/A    | Flare Traversable LT |
|                               | Yes    | Landing Length (in)  |
| Surveyor Notes:               | Yes    | Landing Width (in)   |
| N/A                           | Yes    | Landing Slope (%)    |
|                               | No     | Landing X Slope (%   |
|                               | N/A    | Landing Curb? (Y/N   |
|                               | N/A    | Shared Landing?      |
| PROW/ADA:                     | Yes    | Gutter Ponding?      |
| Not Found, R304.5.3, R305.2,  | No     | Gutter Lip Ht (in)   |
| R302.7.2, R304.5.4            | N/A    | Painted X Walk1?     |
|                               |        | X Walk 1 Direction   |
|                               | N/A    | X Walk 1 Width (in)  |
|                               |        | X Walk 1 Slope (%)   |
|                               |        | X Walk 1 X Slope (%  |
|                               | Yes    | Ramp inside XWalk    |
|                               |        | Road Slope (%)       |