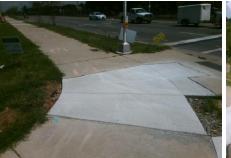

Good

Intersection ID: 7770 Main Street: E ARROWHEAD DR **Cross Street: N TRYON ST** Location: NW Initial Pass/Fail: Pass **Overall Compliance: No** 20 ADA ID: 6D68168FF062 Ramp Type: Perp **Severity Score:** 

Flare Traversable LT?

N TRYON ST Street 1 Name Stop Condition-Street 2 Signal N/A Street 2 Name Stop Condition-Street 1 N/A

| T COCIDIO COIGNON             |        | i iola ino           |
|-------------------------------|--------|----------------------|
| Possible Solutions:           | Compli | iance Description    |
| Remove & Replace Entire Ramp. | N/A    | Ramp Length (in)     |
| Remove & Replace Gutter.      | Yes    | Ramp Width (in)      |
|                               | N/A    | Flare Type LT        |
|                               | N/A    | Flare Slope LT (%)   |
|                               | N/A    | Flare Traversable LT |
|                               | Yes    | Landing Length (in)  |
| Surveyor Notes:               | Yes    | Landing Width (in)   |
| N/A                           | Yes    | Landing Slope (%)    |
|                               | No     | Landing X Slope (%   |
|                               | N/A    | Landing Curb? (Y/N   |
|                               | N/A    | Shared Landing?      |
| PROW/ADA:                     | Yes    | Gutter Ponding?      |
| Not Found, R304.5.3, R305.2,  | No     | Gutter Lip Ht (in)   |
| R302.7.2, R304.5.4            | N/A    | Painted X Walk1?     |
|                               |        | X Walk 1 Direction   |
|                               | N/A    | X Walk 1 Width (in)  |
|                               |        | X Walk 1 Slope (%)   |
|                               |        | X Walk 1 X Slope (%  |
|                               | Yes    | Ramp inside XWalk    |
|                               |        | Road Slope (%)       |