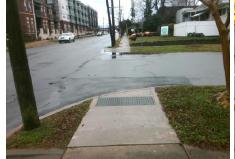

Intersection ID: 13891 Main Street: CLEMENT\_AV Cross Street: E\_7TH\_ST Location: W

ADA ID: 6D6C10BFBDBE Ramp Type: Directional1 Initial Pass/Fail: Fail Overall Compliance: No Severity Score: 1.25

Codes/Mitigation Info/Possible Solution

Flare Traversable RT?

Grade Break Slope (%)

Grade Break XSlope (%)

Street 1 Name

CLEMENT AV
Stop Condition-Street 1
StopSign
Street 2 Name
N/A
Stop Condition-Street 2
N/A

| /Possible Solution            | Field Measurements/Co |                        |       |
|-------------------------------|-----------------------|------------------------|-------|
| Possible Solutions:           | Comp                  | Compliance Description |       |
| Remove & Replace Entire Ramp. | N/A                   | Ramp Length (in)       | 86.0  |
|                               | Yes                   | Ramp Width (in)        | 72.0  |
|                               | Yes                   | Ramp Slope (%)         | 0.5   |
|                               | No                    | Ramp XSlope (%)        | 3.1   |
|                               | N/A                   | Flare Type LT          | N/A   |
|                               | N/A                   | Flare Slope LT (%)     | N/A   |
| Surveyor Notes:               | N/A                   | Flare Traversable LT?  | N/A   |
| N/A                           | N/A                   | Landing Length (in)    | 0.0   |
|                               | N/A                   | Landing Width (in)     | 0.0   |
|                               | N/A                   | Landing Slope (%)      | 0.0   |
|                               | N/A                   | Landing X Slope (%)    | 0.0   |
| PROW/ADA:                     | N/A                   | Landing Curb? (Y/N)    | N/A   |
| R304.5.3                      | N/A                   | Shared Landing?        | N/A   |
|                               | N/A                   | Gutter Ponding?        | 0.0   |
|                               | N/A                   | Gutter Lip Ht (in)     | 0.0   |
|                               | N/A                   | Painted X Walk1?       | No    |
|                               |                       | X Walk 1 Direction     | To SE |
|                               |                       | X Walk 1 Width (in)    | N/A   |
|                               |                       | X Walk 1 Slope (%)     | 3.1   |
|                               |                       | X Walk 1 X Slope (%)   | 0.4   |
|                               | N/A                   | Ramp inside XWalk1?    | N/A   |
|                               | N/A                   | Any Obstructions?      | N/A   |