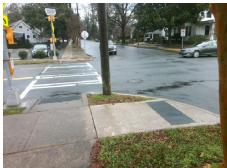

Intersection ID: 13891 Main Street: CLEMENT\_AV Cross Street: E\_7TH\_ST Location: W

ADA ID: 6D6C10BFBDBE Ramp Type: Directional1 Initial Pass/Fail: Fail Overall Compliance: No Severity Score: 1.25

Codes/Mitigation Info/Possible Solution

Flare Traversable RT?

Grade Break Slope (%)

Grade Break XSlope (%)

Street 1 Name

CLEMENT AV
Stop Condition-Street 1
StopSign
Street 2 Name
N/A
Stop Condition-Street 2
N/A

| /Possible Solution            | Field Measurements/Co |                        |       |
|-------------------------------|-----------------------|------------------------|-------|
| Possible Solutions:           | Comp                  | Compliance Description |       |
| Remove & Replace Entire Ramp. | N/A                   | Ramp Length (in)       | 86.0  |
|                               | Yes                   | Ramp Width (in)        | 72.0  |
|                               | Yes                   | Ramp Slope (%)         | 0.5   |
|                               | No                    | Ramp XSlope (%)        | 3.1   |
|                               | N/A                   | Flare Type LT          | N/A   |
|                               | N/A                   | Flare Slope LT (%)     | N/A   |
| Surveyor Notes:               | N/A                   | Flare Traversable LT?  | N/A   |
| N/A                           | N/A                   | Landing Length (in)    | 0.0   |
|                               | N/A                   | Landing Width (in)     | 0.0   |
|                               | N/A                   | Landing Slope (%)      | 0.0   |
|                               | N/A                   | Landing X Slope (%)    | 0.0   |
| PROW/ADA:                     | N/A                   | Landing Curb? (Y/N)    | N/A   |
| R304.5.3                      | N/A                   | Shared Landing?        | N/A   |
|                               | N/A                   | Gutter Ponding?        | 0.0   |
|                               | N/A                   | Gutter Lip Ht (in)     | 0.0   |
|                               | N/A                   | Painted X Walk1?       | No    |
|                               |                       | X Walk 1 Direction     | To SE |
|                               |                       | X Walk 1 Width (in)    | N/A   |
|                               |                       | X Walk 1 Slope (%)     | 3.1   |
|                               |                       | X Walk 1 X Slope (%)   | 0.4   |
|                               | N/A                   | Ramp inside XWalk1?    | N/A   |
|                               | N/A                   | Any Obstructions?      | N/A   |