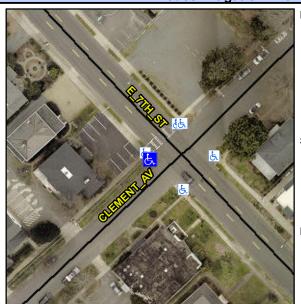

Intersection ID: 13891 Main Street: CLEMENT\_AV Cross Street: E\_7TH\_ST Location: W

ADA ID: 6D6C10BFBDBE Ramp Type: Directional1 Initial Pass/Fail: Fail Overall Compliance: No Severity Score: 1.25

Codes/Mitigation Info/Possible Solution

Flare Traversable RT?

Grade Break Slope (%)

Grade Break XSlope (%)

Street 1 Name

CLEMENT AV
Stop Condition-Street 1
StopSign
Street 2 Name
N/A
Stop Condition-Street 2
N/A

| /Possible Solution            | Field Measurements/Co |                        |       |
|-------------------------------|-----------------------|------------------------|-------|
| Possible Solutions:           | Comp                  | Compliance Description |       |
| Remove & Replace Entire Ramp. | N/A                   | Ramp Length (in)       | 86.0  |
|                               | Yes                   | Ramp Width (in)        | 72.0  |
|                               | Yes                   | Ramp Slope (%)         | 0.5   |
|                               | No                    | Ramp XSlope (%)        | 3.1   |
|                               | N/A                   | Flare Type LT          | N/A   |
|                               | N/A                   | Flare Slope LT (%)     | N/A   |
| Surveyor Notes:               | N/A                   | Flare Traversable LT?  | N/A   |
| N/A                           | N/A                   | Landing Length (in)    | 0.0   |
|                               | N/A                   | Landing Width (in)     | 0.0   |
|                               | N/A                   | Landing Slope (%)      | 0.0   |
|                               | N/A                   | Landing X Slope (%)    | 0.0   |
| PROW/ADA:                     | N/A                   | Landing Curb? (Y/N)    | N/A   |
| R304.5.3                      | N/A                   | Shared Landing?        | N/A   |
|                               | N/A                   | Gutter Ponding?        | 0.0   |
|                               | N/A                   | Gutter Lip Ht (in)     | 0.0   |
|                               | N/A                   | Painted X Walk1?       | No    |
|                               |                       | X Walk 1 Direction     | To SE |
|                               |                       | X Walk 1 Width (in)    | N/A   |
|                               |                       | X Walk 1 Slope (%)     | 3.1   |
|                               |                       | X Walk 1 X Slope (%)   | 0.4   |
|                               | N/A                   | Ramp inside XWalk1?    | N/A   |
|                               | N/A                   | Any Obstructions?      | N/A   |