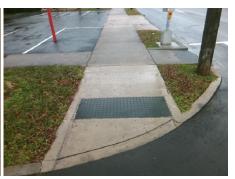

Intersection ID: 13891 Main Street: CLEMENT\_AV Cross Street: E\_7TH\_ST Location: W

ADA ID: 6D6C10BFBDBE Ramp Type: Directional1 Initial Pass/Fail: Fail Overall Compliance: No Severity Score: 1.25

Codes/Mitigation Info/Possible Solution

Flare Traversable RT?

Grade Break Slope (%)

Grade Break XSlope (%)

Street 1 Name

CLEMENT AV
Stop Condition-Street 1
StopSign
Street 2 Name
N/A
Stop Condition-Street 2
N/A

| /Possible Solution            | Field Measurements/Co |                        |       |
|-------------------------------|-----------------------|------------------------|-------|
| Possible Solutions:           | Comp                  | Compliance Description |       |
| Remove & Replace Entire Ramp. | N/A                   | Ramp Length (in)       | 86.0  |
|                               | Yes                   | Ramp Width (in)        | 72.0  |
|                               | Yes                   | Ramp Slope (%)         | 0.5   |
|                               | No                    | Ramp XSlope (%)        | 3.1   |
|                               | N/A                   | Flare Type LT          | N/A   |
|                               | N/A                   | Flare Slope LT (%)     | N/A   |
| Surveyor Notes:               | N/A                   | Flare Traversable LT?  | N/A   |
| N/A                           | N/A                   | Landing Length (in)    | 0.0   |
|                               | N/A                   | Landing Width (in)     | 0.0   |
|                               | N/A                   | Landing Slope (%)      | 0.0   |
|                               | N/A                   | Landing X Slope (%)    | 0.0   |
| PROW/ADA:                     | N/A                   | Landing Curb? (Y/N)    | N/A   |
| R304.5.3                      | N/A                   | Shared Landing?        | N/A   |
|                               | N/A                   | Gutter Ponding?        | 0.0   |
|                               | N/A                   | Gutter Lip Ht (in)     | 0.0   |
|                               | N/A                   | Painted X Walk1?       | No    |
|                               |                       | X Walk 1 Direction     | To SE |
|                               |                       | X Walk 1 Width (in)    | N/A   |
|                               |                       | X Walk 1 Slope (%)     | 3.1   |
|                               |                       | X Walk 1 X Slope (%)   | 0.4   |
|                               | N/A                   | Ramp inside XWalk1?    | N/A   |
|                               | N/A                   | Any Obstructions?      | N/A   |