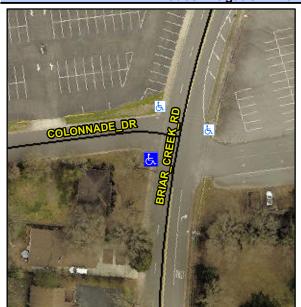

## Access Compliance Report Public Rights-of-Way (Curb Ramps)

Intersection ID: 14859Main Street: BRIAR\_CREEK\_RDCross Street: COLONNADE\_DRLocation: SWADA ID: 6D71D0AEE6EFRamp Type: PerpInitial Pass/Fail: FailOverall Compliance: NoSeverity Score: 12.5