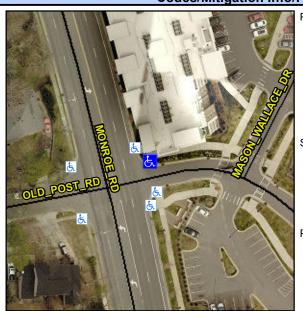

Intersection ID: 17673Main Street:MONROE\_RDCross Street: OLD\_POST\_RDLocation:NEADA ID: 6D725836230DRamp Type:Directional1Initial Pass/Fail: FailOverall Compliance: NoSeverity Score:1.25

Codes/Mitigation Info/Possible Solution

To SE

Street 1 Name

Stop Condition-Street 1

StopSign

Street 2 Name

N/A

Stop Condition-Street 2

N/A