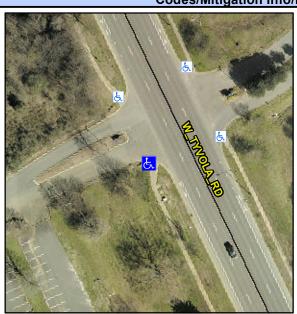

## **Access Compliance Report Public Rights-of-Way** (Curb Ramps)

Intersection ID: 10040761 Main Street: W TYVOLA RD **Cross Street: N/A** Location: SW Initial Pass/Fail: Fail ADA ID: 6D79822BA9E9 Ramp Type: PerpDiag **Overall Compliance: No Severity Score:** 10

**Codes/Mitigation Info/Possible Solution** 

Street 1 Name Stop Condition-Street 2 Street 2 Name Stop Condition-Street 1 W TYVOLA RD None **ENTRANCE** StopSign

Possible Solutions: Remove & Replace Curb Ramp With Two New Directional Ramps or Equivalent. Surveyor Notes: N/A PROW/ADA: R304.5.1, R304.5.3