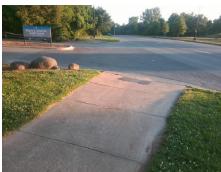

## **Access Compliance Report Public Rights-of-Way** (Curb Ramps)

Intersection ID: 10040761 Main Street: W TYVOLA RD **Cross Street: N/A** Location: SW Initial Pass/Fail: Fail ADA ID: 6D79822BA9E9 Ramp Type: PerpDiag **Overall Compliance: No Severity Score:** 10

**Codes/Mitigation Info/Possible Solution** 

Street 1 Name Stop Condition-Street 2 Street 2 Name Stop Condition-Street 1 W TYVOLA RD None **ENTRANCE** StopSign

Possible Solutions: Remove & Replace Curb Ramp With Two New Directional Ramps or Equivalent. Surveyor Notes: N/A PROW/ADA: R304.5.1, R304.5.3

Total Cost: 3200.00

| Field Measurements/Component Compliance |                       |      |      |                             |      |
|-----------------------------------------|-----------------------|------|------|-----------------------------|------|
| Compliance Description                  |                       | Data | Comp | liance Description          | Data |
| N/A                                     | Ramp Length (in)      | 70.0 | Yes  | Ramp Slope (%)              | 5.3  |
| No                                      | Ramp Width (in)       | 38.0 | No   | Ramp XSlope (%)             | 3.0  |
| N/A                                     | Flare Type LT         | N/A  | N/A  | Flare Type RT               | N/A  |
| N/A                                     | Flare Slope LT (%)    | N/A  | N/A  | Flare Slope RT (%)          | N/A  |
| N/A                                     | Flare Traversable LT? | N/A  | N/A  | Flare Traversable RT?       | N/A  |
| N/A                                     | Landing Length (in)   | N/A  | N/A  | DWS Provided?               | N/A  |
| N/A                                     | Landing Width (in)    | N/A  | N/A  | DWS Contrast?               | N/A  |
| N/A                                     | Landing Slope (%)     | N/A  | N/A  | DWS Length (in)             | N/A  |
| N/A                                     | Landing X Slope (%)   | N/A  | N/A  | DWS Full Width?             | N/A  |
| N/A                                     | Landing Curb? (Y/N)   | N/A  | N/A  | DWS Offset (in)             | N/A  |
| N/A                                     | Shared Landing?       | N/A  |      |                             |      |
| N/A                                     | Gutter Ponding?       | N/A  | N/A  | Gutter Slope (%)            | N/A  |
| N/A                                     | Gutter Lip Ht (in)    | N/A  | N/A  | Gutter X Slope (%)          | N/A  |
| N/A                                     | Painted X Walk1?      | No   | N/A  | Painted X Walk2?            | No   |
|                                         | X Walk 1 Direction    | То Е |      | X Walk 2 Direction          | To N |
| N/A                                     | X Walk 1 Width (in)   | N/A  | N/A  | X Walk 2 Width (in)         | N/A  |
|                                         | X Walk 1 Slope (%)    | 1.5  |      | X Walk 2 Slope (%)          | 1.1  |
|                                         | X Walk 1 X Slope (%)  | 2.0  |      | X Walk 2 X Slope (%)        | 0.6  |
| N/A                                     | Ramp inside XWalk1?   | N/A  | N/A  | Ramp inside XWalk2?         | N/A  |
|                                         | Road Slope (%)        | 0.7  | N/A  | Clear Space?                | N/A  |
|                                         | Road X Slope (%)      | 1.2  | N/A  | Clear Space to XWalk (in)   | N/A  |
| N/A                                     | Any Obstructions?     | N/A  | N/A  | Storm Grate/Utility Hazard? | N/A  |
|                                         | Obstruction Type      |      |      | Storm Grate/Utility Type    |      |
|                                         |                       | N/A  |      |                             | N/A  |
|                                         |                       |      | Yes  | Surface Condition? (G/P)    | Good |
| 1                                       |                       |      |      |                             |      |