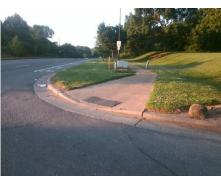

## **Access Compliance Report Public Rights-of-Way** (Curb Ramps)

Intersection ID: 10040761 Main Street: W TYVOLA RD **Cross Street: N/A** Location: SW Initial Pass/Fail: Fail ADA ID: 6D79822BA9E9 Ramp Type: PerpDiag **Overall Compliance: No Severity Score:** 10

**Codes/Mitigation Info/Possible Solution** 

Street 1 Name Stop Condition-Street 2 Street 2 Name Stop Condition-Street 1 W TYVOLA RD None **ENTRANCE** StopSign

Possible Solutions: Remove & Replace Curb Ramp With Two New Directional Ramps or Equivalent. Surveyor Notes: N/A PROW/ADA: R304.5.1, R304.5.3

Total Cost: 3200.00

| Field Measurements/Component Compliance |                       |      |      |                             |      |
|-----------------------------------------|-----------------------|------|------|-----------------------------|------|
| Compliance Description                  |                       | Data | Comp | liance Description          | Data |
| N/A                                     | Ramp Length (in)      | 70.0 | Yes  | Ramp Slope (%)              | 5.3  |
| No                                      | Ramp Width (in)       | 38.0 | No   | Ramp XSlope (%)             | 3.0  |
| N/A                                     | Flare Type LT         | N/A  | N/A  | Flare Type RT               | N/A  |
| N/A                                     | Flare Slope LT (%)    | N/A  | N/A  | Flare Slope RT (%)          | N/A  |
| N/A                                     | Flare Traversable LT? | N/A  | N/A  | Flare Traversable RT?       | N/A  |
| N/A                                     | Landing Length (in)   | N/A  | N/A  | DWS Provided?               | N/A  |
| N/A                                     | Landing Width (in)    | N/A  | N/A  | DWS Contrast?               | N/A  |
| N/A                                     | Landing Slope (%)     | N/A  | N/A  | DWS Length (in)             | N/A  |
| N/A                                     | Landing X Slope (%)   | N/A  | N/A  | DWS Full Width?             | N/A  |
| N/A                                     | Landing Curb? (Y/N)   | N/A  | N/A  | DWS Offset (in)             | N/A  |
| N/A                                     | Shared Landing?       | N/A  |      |                             |      |
| N/A                                     | Gutter Ponding?       | N/A  | N/A  | Gutter Slope (%)            | N/A  |
| N/A                                     | Gutter Lip Ht (in)    | N/A  | N/A  | Gutter X Slope (%)          | N/A  |
| N/A                                     | Painted X Walk1?      | No   | N/A  | Painted X Walk2?            | No   |
|                                         | X Walk 1 Direction    | То Е |      | X Walk 2 Direction          | To N |
| N/A                                     | X Walk 1 Width (in)   | N/A  | N/A  | X Walk 2 Width (in)         | N/A  |
|                                         | X Walk 1 Slope (%)    | 1.5  |      | X Walk 2 Slope (%)          | 1.1  |
|                                         | X Walk 1 X Slope (%)  | 2.0  |      | X Walk 2 X Slope (%)        | 0.6  |
| N/A                                     | Ramp inside XWalk1?   | N/A  | N/A  | Ramp inside XWalk2?         | N/A  |
|                                         | Road Slope (%)        | 0.7  | N/A  | Clear Space?                | N/A  |
|                                         | Road X Slope (%)      | 1.2  | N/A  | Clear Space to XWalk (in)   | N/A  |
| N/A                                     | Any Obstructions?     | N/A  | N/A  | Storm Grate/Utility Hazard? | N/A  |
|                                         | Obstruction Type      |      |      | Storm Grate/Utility Type    |      |
|                                         |                       | N/A  |      |                             | N/A  |
|                                         |                       |      | Yes  | Surface Condition? (G/P)    | Good |
| 1                                       |                       |      |      |                             |      |