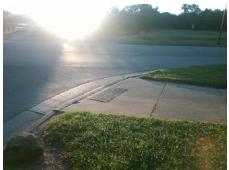

## **Access Compliance Report Public Rights-of-Way** (Curb Ramps)

Intersection ID: 10040761 Main Street: W TYVOLA RD **Cross Street: N/A** Location: SW Initial Pass/Fail: Fail ADA ID: 6D79822BA9E9 Ramp Type: PerpDiag **Overall Compliance: No Severity Score:** 10

**Codes/Mitigation Info/Possible Solution** 

Street 1 Name Stop Condition-Street 2 Street 2 Name Stop Condition-Street 1 W TYVOLA RD None **ENTRANCE** StopSign

Possible Solutions: Remove & Replace Curb Ramp With Two New Directional Ramps or Equivalent. Surveyor Notes: N/A PROW/ADA: R304.5.1, R304.5.3

Total Cost: 3200.00

| Field Measurements/Component Compliance |                       |      |      |                             |      |
|-----------------------------------------|-----------------------|------|------|-----------------------------|------|
| Compliance Description                  |                       | Data | Comp | liance Description          | Data |
| N/A                                     | Ramp Length (in)      | 70.0 | Yes  | Ramp Slope (%)              | 5.3  |
| No                                      | Ramp Width (in)       | 38.0 | No   | Ramp XSlope (%)             | 3.0  |
| N/A                                     | Flare Type LT         | N/A  | N/A  | Flare Type RT               | N/A  |
| N/A                                     | Flare Slope LT (%)    | N/A  | N/A  | Flare Slope RT (%)          | N/A  |
| N/A                                     | Flare Traversable LT? | N/A  | N/A  | Flare Traversable RT?       | N/A  |
| N/A                                     | Landing Length (in)   | N/A  | N/A  | DWS Provided?               | N/A  |
| N/A                                     | Landing Width (in)    | N/A  | N/A  | DWS Contrast?               | N/A  |
| N/A                                     | Landing Slope (%)     | N/A  | N/A  | DWS Length (in)             | N/A  |
| N/A                                     | Landing X Slope (%)   | N/A  | N/A  | DWS Full Width?             | N/A  |
| N/A                                     | Landing Curb? (Y/N)   | N/A  | N/A  | DWS Offset (in)             | N/A  |
| N/A                                     | Shared Landing?       | N/A  |      |                             |      |
| N/A                                     | Gutter Ponding?       | N/A  | N/A  | Gutter Slope (%)            | N/A  |
| N/A                                     | Gutter Lip Ht (in)    | N/A  | N/A  | Gutter X Slope (%)          | N/A  |
| N/A                                     | Painted X Walk1?      | No   | N/A  | Painted X Walk2?            | No   |
|                                         | X Walk 1 Direction    | То Е |      | X Walk 2 Direction          | To N |
| N/A                                     | X Walk 1 Width (in)   | N/A  | N/A  | X Walk 2 Width (in)         | N/A  |
|                                         | X Walk 1 Slope (%)    | 1.5  |      | X Walk 2 Slope (%)          | 1.1  |
|                                         | X Walk 1 X Slope (%)  | 2.0  |      | X Walk 2 X Slope (%)        | 0.6  |
| N/A                                     | Ramp inside XWalk1?   | N/A  | N/A  | Ramp inside XWalk2?         | N/A  |
|                                         | Road Slope (%)        | 0.7  | N/A  | Clear Space?                | N/A  |
|                                         | Road X Slope (%)      | 1.2  | N/A  | Clear Space to XWalk (in)   | N/A  |
| N/A                                     | Any Obstructions?     | N/A  | N/A  | Storm Grate/Utility Hazard? | N/A  |
|                                         | Obstruction Type      |      |      | Storm Grate/Utility Type    |      |
|                                         |                       | N/A  |      |                             | N/A  |
|                                         |                       |      | Yes  | Surface Condition? (G/P)    | Good |
| 1                                       |                       |      |      |                             |      |