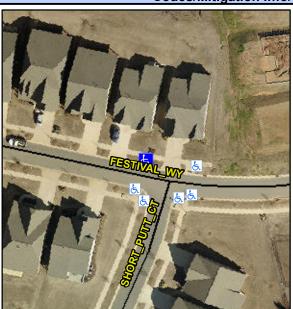

N/A

N/A

N/A

N/A

Intersection ID: 10017829 Main Street: FESTIVAL WY **Cross Street: SHORT PUTT CT** Location: NW **Overall Compliance: No** ADA ID: 6D7A1B4C9B70 Ramp Type: Perp Initial Pass/Fail: Fail **Severity Score:** 12.5

N/A

N/A

Flare Traversable LT?

|                         | A STATE OF THE PARTY OF THE PAR |
|-------------------------|--------------------------------------------------------------------------------------------------------------------------------------------------------------------------------------------------------------------------------------------------------------------------------------------------------------------------------------------------------------------------------------------------------------------------------------------------------------------------------------------------------------------------------------------------------------------------------------------------------------------------------------------------------------------------------------------------------------------------------------------------------------------------------------------------------------------------------------------------------------------------------------------------------------------------------------------------------------------------------------------------------------------------------------------------------------------------------------------------------------------------------------------------------------------------------------------------------------------------------------------------------------------------------------------------------------------------------------------------------------------------------------------------------------------------------------------------------------------------------------------------------------------------------------------------------------------------------------------------------------------------------------------------------------------------------------------------------------------------------------------------------------------------------------------------------------------------------------------------------------------------------------------------------------------------------------------------------------------------------------------------------------------------------------------------------------------------------------------------------------------------------|
| Street 1 Name           | FESTIVAL WY                                                                                                                                                                                                                                                                                                                                                                                                                                                                                                                                                                                                                                                                                                                                                                                                                                                                                                                                                                                                                                                                                                                                                                                                                                                                                                                                                                                                                                                                                                                                                                                                                                                                                                                                                                                                                                                                                                                                                                                                                                                                                                                    |
| Stop Condition-Street 2 | None                                                                                                                                                                                                                                                                                                                                                                                                                                                                                                                                                                                                                                                                                                                                                                                                                                                                                                                                                                                                                                                                                                                                                                                                                                                                                                                                                                                                                                                                                                                                                                                                                                                                                                                                                                                                                                                                                                                                                                                                                                                                                                                           |
| Street 2 Name           | N/A                                                                                                                                                                                                                                                                                                                                                                                                                                                                                                                                                                                                                                                                                                                                                                                                                                                                                                                                                                                                                                                                                                                                                                                                                                                                                                                                                                                                                                                                                                                                                                                                                                                                                                                                                                                                                                                                                                                                                                                                                                                                                                                            |
| Stop Condition-Street 1 | N/A                                                                                                                                                                                                                                                                                                                                                                                                                                                                                                                                                                                                                                                                                                                                                                                                                                                                                                                                                                                                                                                                                                                                                                                                                                                                                                                                                                                                                                                                                                                                                                                                                                                                                                                                                                                                                                                                                                                                                                                                                                                                                                                            |