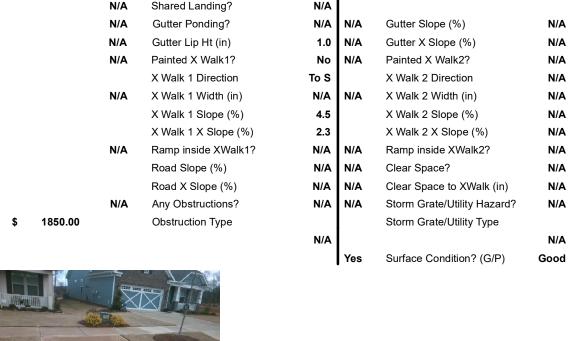

## **Access Compliance Report Public Rights-of-Way** (Curb Ramps)

Data

5.6

5.5

N/A

N/A

No

N/A

## Field Measurements/Component Compliance

Yes

No

N/A

N/A

N/A

N/A

N/A

N/A

N/A

N/A

Compliance Description

Ramp Slope (%)

Flare Type RT

Ramp XSlope (%)

Flare Slope RT (%)

**DWS Provided?** 

**DWS Contrast?** 

DWS Length (in)

DWS Full Width?

DWS Offset (in)

Flare Traversable RT?

Data

96.0

48.0

N/A

N/A

No

N/A

N/A

N/A

N/A

| 1.1 |  |  |
|-----|--|--|
|     |  |  |
|     |  |  |
|     |  |  |

Total Cost: