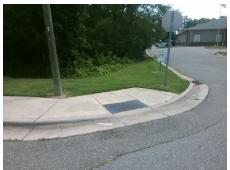

## Field Measurements/Component Compliance

Street 1 Name Stop Condition-Street 2 Street 2 Name Stop Condition-Street 1 PROSPERITY CHURCH RD None WHITE CASCADE DR

StopSign

Remove & Replace Curb Ramp With Two New Directional Ramps or Equivalent.

Surveyor Notes:

N/A

PROW/ADA:

R304.2.2, R304.5.3

Total Cost:

| Comp | liance Description    | Data  | Comp | liance Description          | Data  |
|------|-----------------------|-------|------|-----------------------------|-------|
| N/A  | Ramp Length (in)      | 66.5  | No   | Ramp Slope (%)              | 12.1  |
| Yes  | Ramp Width (in)       | 48.0  | No   | Ramp XSlope (%)             | 2.8   |
| N/A  | Flare Type LT         | N/A   | N/A  | Flare Type RT               | N/A   |
| N/A  | Flare Slope LT (%)    | N/A   | N/A  | Flare Slope RT (%)          | N/A   |
| N/A  | Flare Traversable LT? | N/A   | N/A  | Flare Traversable RT?       | N/A   |
| N/A  | Landing Length (in)   | N/A   | N/A  | DWS Provided?               | N/A   |
| N/A  | Landing Width (in)    | N/A   | N/A  | DWS Contrast?               | N/A   |
| N/A  | Landing Slope (%)     | N/A   | N/A  | DWS Length (in)             | N/A   |
| N/A  | Landing X Slope (%)   | N/A   | N/A  | DWS Full Width?             | N/A   |
| N/A  | Landing Curb? (Y/N)   | N/A   | N/A  | DWS Offset (in)             | N/A   |
| N/A  | Shared Landing?       | N/A   |      |                             |       |
| N/A  | Gutter Ponding?       | N/A   | N/A  | Gutter Slope (%)            | N/A   |
| N/A  | Gutter Lip Ht (in)    | N/A   | N/A  | Gutter X Slope (%)          | N/A   |
| N/A  | Painted X Walk1?      | No    | N/A  | Painted X Walk2?            | No    |
|      | X Walk 1 Direction    | To SW |      | X Walk 2 Direction          | To SE |
| N/A  | X Walk 1 Width (in)   | N/A   | N/A  | X Walk 2 Width (in)         | N/A   |
|      | X Walk 1 Slope (%)    | 1.9   |      | X Walk 2 Slope (%)          | 1.0   |
|      | X Walk 1 X Slope (%)  | 0.7   |      | X Walk 2 X Slope (%)        | 4.4   |
| N/A  | Ramp inside XWalk1?   | N/A   | N/A  | Ramp inside XWalk2?         | N/A   |
|      | Road Slope (%)        | 3.1   | N/A  | Clear Space?                | N/A   |
|      | Road X Slope (%)      | 1.8   | N/A  | Clear Space to XWalk (in)   | N/A   |
| N/A  | Any Obstructions?     | N/A   | N/A  | Storm Grate/Utility Hazard? | N/A   |
|      | Obstruction Type      |       |      | Storm Grate/Utility Type    |       |
|      |                       | N/A   |      |                             | N/A   |