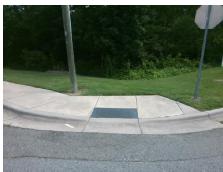

## Field Measurements/Component Compliance

Street 1 Name Stop Condition-Street 2 Street 2 Name Stop Condition-Street 1 PROSPERITY CHURCH RD None WHITE CASCADE DR

StopSign

Remove & Replace Curb Ramp With Two New Directional Ramps or Equivalent.

Surveyor Notes:

N/A

PROW/ADA:

R304.2.2, R304.5.3

Total Cost:

| Comp | liance Description    | Data  | Comp | liance Description          | Data  |
|------|-----------------------|-------|------|-----------------------------|-------|
| N/A  | Ramp Length (in)      | 66.5  | No   | Ramp Slope (%)              | 12.1  |
| Yes  | Ramp Width (in)       | 48.0  | No   | Ramp XSlope (%)             | 2.8   |
| N/A  | Flare Type LT         | N/A   | N/A  | Flare Type RT               | N/A   |
| N/A  | Flare Slope LT (%)    | N/A   | N/A  | Flare Slope RT (%)          | N/A   |
| N/A  | Flare Traversable LT? | N/A   | N/A  | Flare Traversable RT?       | N/A   |
| N/A  | Landing Length (in)   | N/A   | N/A  | DWS Provided?               | N/A   |
| N/A  | Landing Width (in)    | N/A   | N/A  | DWS Contrast?               | N/A   |
| N/A  | Landing Slope (%)     | N/A   | N/A  | DWS Length (in)             | N/A   |
| N/A  | Landing X Slope (%)   | N/A   | N/A  | DWS Full Width?             | N/A   |
| N/A  | Landing Curb? (Y/N)   | N/A   | N/A  | DWS Offset (in)             | N/A   |
| N/A  | Shared Landing?       | N/A   |      |                             |       |
| N/A  | Gutter Ponding?       | N/A   | N/A  | Gutter Slope (%)            | N/A   |
| N/A  | Gutter Lip Ht (in)    | N/A   | N/A  | Gutter X Slope (%)          | N/A   |
| N/A  | Painted X Walk1?      | No    | N/A  | Painted X Walk2?            | No    |
|      | X Walk 1 Direction    | To SW |      | X Walk 2 Direction          | To SE |
| N/A  | X Walk 1 Width (in)   | N/A   | N/A  | X Walk 2 Width (in)         | N/A   |
|      | X Walk 1 Slope (%)    | 1.9   |      | X Walk 2 Slope (%)          | 1.0   |
|      | X Walk 1 X Slope (%)  | 0.7   |      | X Walk 2 X Slope (%)        | 4.4   |
| N/A  | Ramp inside XWalk1?   | N/A   | N/A  | Ramp inside XWalk2?         | N/A   |
|      | Road Slope (%)        | 3.1   | N/A  | Clear Space?                | N/A   |
|      | Road X Slope (%)      | 1.8   | N/A  | Clear Space to XWalk (in)   | N/A   |
| N/A  | Any Obstructions?     | N/A   | N/A  | Storm Grate/Utility Hazard? | N/A   |
|      | Obstruction Type      |       |      | Storm Grate/Utility Type    |       |
|      |                       | N/A   |      |                             | N/A   |