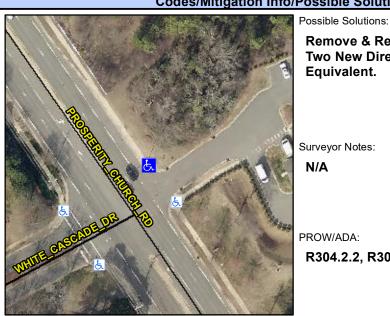

## **Access Compliance Report Public Rights-of-Way** (Curb Ramps)

Intersection ID: 3556 Main Street: PROSPERITY CHURCH RD **Cross Street: WHITE CASCADE DR** Location:

ADA ID: 6D7BDEA8C520 Ramp Type: PerpDiag Initial Pass/Fail: Fail **Overall Compliance: No** Severity Score: 26.25

## Field Measurements/Component Compliance

Street 1 Name Stop Condition-Street 2 Street 2 Name Stop Condition-Street 1 PROSPERITY CHURCH RD None WHITE CASCADE DR

StopSign

Remove & Replace Curb Ramp With Two New Directional Ramps or Equivalent.