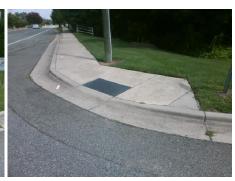

## Field Measurements/Component Compliance

Street 1 Name Stop Condition-Street 2 Street 2 Name Stop Condition-Street 1 PROSPERITY CHURCH RD None WHITE CASCADE DR

StopSign

Remove & Replace Curb Ramp With Two New Directional Ramps or Equivalent.

Surveyor Notes:

N/A

PROW/ADA:

R304.2.2, R304.5.3

Total Cost:

| Comp | liance Description    | Data  | Comp | liance Description          | Data  |
|------|-----------------------|-------|------|-----------------------------|-------|
| N/A  | Ramp Length (in)      | 66.5  | No   | Ramp Slope (%)              | 12.1  |
| Yes  | Ramp Width (in)       | 48.0  | No   | Ramp XSlope (%)             | 2.8   |
| N/A  | Flare Type LT         | N/A   | N/A  | Flare Type RT               | N/A   |
| N/A  | Flare Slope LT (%)    | N/A   | N/A  | Flare Slope RT (%)          | N/A   |
| N/A  | Flare Traversable LT? | N/A   | N/A  | Flare Traversable RT?       | N/A   |
| N/A  | Landing Length (in)   | N/A   | N/A  | DWS Provided?               | N/A   |
| N/A  | Landing Width (in)    | N/A   | N/A  | DWS Contrast?               | N/A   |
| N/A  | Landing Slope (%)     | N/A   | N/A  | DWS Length (in)             | N/A   |
| N/A  | Landing X Slope (%)   | N/A   | N/A  | DWS Full Width?             | N/A   |
| N/A  | Landing Curb? (Y/N)   | N/A   | N/A  | DWS Offset (in)             | N/A   |
| N/A  | Shared Landing?       | N/A   |      |                             |       |
| N/A  | Gutter Ponding?       | N/A   | N/A  | Gutter Slope (%)            | N/A   |
| N/A  | Gutter Lip Ht (in)    | N/A   | N/A  | Gutter X Slope (%)          | N/A   |
| N/A  | Painted X Walk1?      | No    | N/A  | Painted X Walk2?            | No    |
|      | X Walk 1 Direction    | To SW |      | X Walk 2 Direction          | To SE |
| N/A  | X Walk 1 Width (in)   | N/A   | N/A  | X Walk 2 Width (in)         | N/A   |
|      | X Walk 1 Slope (%)    | 1.9   |      | X Walk 2 Slope (%)          | 1.0   |
|      | X Walk 1 X Slope (%)  | 0.7   |      | X Walk 2 X Slope (%)        | 4.4   |
| N/A  | Ramp inside XWalk1?   | N/A   | N/A  | Ramp inside XWalk2?         | N/A   |
|      | Road Slope (%)        | 3.1   | N/A  | Clear Space?                | N/A   |
|      | Road X Slope (%)      | 1.8   | N/A  | Clear Space to XWalk (in)   | N/A   |
| N/A  | Any Obstructions?     | N/A   | N/A  | Storm Grate/Utility Hazard? | N/A   |
|      | Obstruction Type      |       |      | Storm Grate/Utility Type    |       |
|      |                       | N/A   |      |                             | N/A   |