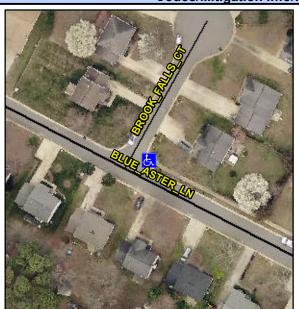

## Access Compliance Report Public Rights-of-Way (Curb Ramps)

Intersection ID: 4617 Main Street: BLUE\_ASTER\_LN Cross Street: BROOK\_FALLS\_CT Location: E

ADA ID: 6D7FB8BF5BBB Ramp Type: Perp Initial Pass/Fail: Fail Overall Compliance: No Severity Score: 25