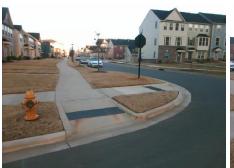

## **Access Compliance Report Public Rights-of-Way** (Curb Ramps)

Intersection ID: N/A Main Street: SPEER\_BV Cross Street: MILLENNIUM\_AV Location: SW ADA ID: 6D811054C373 Ramp Type: Directional1 Initial Pass/Fail: Fail **Overall Compliance: No Severity Score:** 12.5

## Field Measurements/Component Compliance

**SPEER BV** Street 1 Name Stop Condition-Street 1 None Street 2 Name N/A Stop Condition-Street 2 N/A

| 1           | Possible Solutions:           |  |  |  |  |
|-------------|-------------------------------|--|--|--|--|
| 1           | Remove & Replace Entire Ramp. |  |  |  |  |
| A.O.        |                               |  |  |  |  |
|             |                               |  |  |  |  |
| 1           |                               |  |  |  |  |
| 19          |                               |  |  |  |  |
|             | Surveyor Notes:               |  |  |  |  |
| 200         | N/A                           |  |  |  |  |
| No.         |                               |  |  |  |  |
| S. S. Cont. |                               |  |  |  |  |
| 1           | PROW/ADA:                     |  |  |  |  |
|             |                               |  |  |  |  |
|             | R304.2.2                      |  |  |  |  |
| -           |                               |  |  |  |  |
| Š           |                               |  |  |  |  |
|             |                               |  |  |  |  |
|             |                               |  |  |  |  |
|             |                               |  |  |  |  |
|             |                               |  |  |  |  |

| Field Measurements/Component Compliance |                       |      |        |                             |      |  |  |  |  |
|-----------------------------------------|-----------------------|------|--------|-----------------------------|------|--|--|--|--|
| Compl                                   | iance Description     | Data | Compli | ance Description            | Data |  |  |  |  |
| N/A                                     | Ramp Length (in)      | 72.0 | N/A    | Grade Break?                | N/A  |  |  |  |  |
| Yes                                     | Ramp Width (in)       | 70.0 | N/A    | Grade Break Slope (%)       | 0.0  |  |  |  |  |
| No                                      | Ramp Slope (%)        | 9.0  | N/A    | Grade Break XSlope (%)      | 0.0  |  |  |  |  |
| Yes                                     | Ramp XSlope (%)       | 1.0  |        |                             |      |  |  |  |  |
| N/A                                     | Flare Type LT         | N/A  | N/A    | Flare Type RT               | N/A  |  |  |  |  |
| N/A                                     | Flare Slope LT (%)    | N/A  | N/A    | Flare Slope RT (%)          | 0.0  |  |  |  |  |
| N/A                                     | Flare Traversable LT? | N/A  | N/A    | Flare Traversable RT?       | N/A  |  |  |  |  |
| N/A                                     | Landing Length (in)   | 0.0  | N/A    | DWS Provided?               | N/A  |  |  |  |  |
| N/A                                     | Landing Width (in)    | 0.0  | N/A    | DWS Contrast?               | N/A  |  |  |  |  |
| N/A                                     | Landing Slope (%)     | 0.0  | N/A    | DWS Length (in)             | N/A  |  |  |  |  |
| N/A                                     | Landing X Slope (%)   | 0.0  | N/A    | DWS Full Width?             | N/A  |  |  |  |  |
| N/A                                     | Landing Curb? (Y/N)   | N/A  | N/A    | DWS Offset LT (in)          | N/A  |  |  |  |  |
| N/A                                     | Shared Landing?       | N/A  | N/A    | DWS Offset RT (in)          | N/A  |  |  |  |  |
| N/A                                     | Gutter Ponding?       | 0.0  | N/A    | Gutter Slope (%)            | N/A  |  |  |  |  |
| N/A                                     | Gutter Lip Ht (in)    | 0.0  | N/A    | Gutter X Slope (%)          | N/A  |  |  |  |  |
| N/A                                     | Painted X Walk1?      | No   |        | Road Slope (%)              | 2.6  |  |  |  |  |
|                                         | X Walk 1 Direction    | То Е |        | Road X Slope (%)            | 2.8  |  |  |  |  |
|                                         | X Walk 1 Width (in)   | N/A  |        | Clear Space?                | N/A  |  |  |  |  |
|                                         | X Walk 1 Slope (%)    | 2.6  | N/A    | Clear Space to XWalk (in)   | N/A  |  |  |  |  |
|                                         | X Walk 1 X Slope (%)  | 2.8  | N/A    | Storm Grate/Utility Hazard? | N/A  |  |  |  |  |
| N/A                                     | Ramp inside XWalk1?   | N/A  |        | Storm Grate/Utility Type    |      |  |  |  |  |
| N/A                                     | Any Obstructions?     | N/A  |        |                             | N/A  |  |  |  |  |
|                                         | Obstruction Type      |      | Yes    | Surface Condition? (G/P)    | Good |  |  |  |  |
|                                         |                       | N/A  | N/A    | Curb Slope (%)              | 4.7  |  |  |  |  |