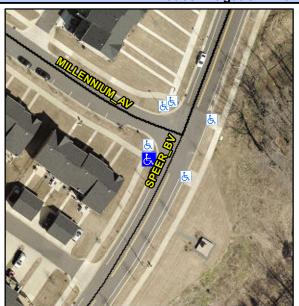

## **Access Compliance Report Public Rights-of-Way** (Curb Ramps)

Intersection ID: N/A Main Street: SPEER\_BV Cross Street: MILLENNIUM\_AV Location: SW ADA ID: 6D811054C373 Ramp Type: Directional1 Initial Pass/Fail: Fail **Overall Compliance: No Severity Score:** 12.5

## Field Measurements/Component Compliance

**SPEER BV** Street 1 Name Stop Condition-Street 1 None Street 2 Name N/A Stop Condition-Street 2 N/A

| 1           | Possible Solutions:           |  |  |  |  |
|-------------|-------------------------------|--|--|--|--|
| 1           | Remove & Replace Entire Ramp. |  |  |  |  |
| A.O.        |                               |  |  |  |  |
|             |                               |  |  |  |  |
| 1           |                               |  |  |  |  |
| 19          |                               |  |  |  |  |
|             | Surveyor Notes:               |  |  |  |  |
| 200         | N/A                           |  |  |  |  |
| No.         |                               |  |  |  |  |
| S. S. Cont. |                               |  |  |  |  |
| 1           | PROW/ADA:                     |  |  |  |  |
|             |                               |  |  |  |  |
|             | R304.2.2                      |  |  |  |  |
| -           |                               |  |  |  |  |
| Š           |                               |  |  |  |  |
|             |                               |  |  |  |  |
|             |                               |  |  |  |  |
|             |                               |  |  |  |  |
|             |                               |  |  |  |  |