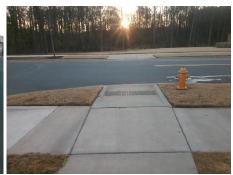

## **Access Compliance Report Public Rights-of-Way** (Curb Ramps)

Intersection ID: N/A Main Street: SPEER\_BV Cross Street: MILLENNIUM\_AV Location: SW ADA ID: 6D811054C373 Ramp Type: Directional1 Initial Pass/Fail: Fail **Overall Compliance: No Severity Score:** 12.5

## Field Measurements/Component Compliance

**SPEER BV** Street 1 Name Stop Condition-Street 1 None Street 2 Name N/A Stop Condition-Street 2 N/A

| 1           | Possible Solutions:           |  |  |  |  |
|-------------|-------------------------------|--|--|--|--|
| 1           | Remove & Replace Entire Ramp. |  |  |  |  |
| A.O.        |                               |  |  |  |  |
|             |                               |  |  |  |  |
| 1           |                               |  |  |  |  |
| 19          |                               |  |  |  |  |
|             | Surveyor Notes:               |  |  |  |  |
| 200         | N/A                           |  |  |  |  |
| No.         |                               |  |  |  |  |
| S. S. Cont. |                               |  |  |  |  |
| 1           | PROW/ADA:                     |  |  |  |  |
|             |                               |  |  |  |  |
|             | R304.2.2                      |  |  |  |  |
| -           |                               |  |  |  |  |
| Š           |                               |  |  |  |  |
|             |                               |  |  |  |  |
|             |                               |  |  |  |  |
|             |                               |  |  |  |  |
|             |                               |  |  |  |  |

| Field Measurements/Component Compliance |                       |      |        |                             |      |  |  |  |  |
|-----------------------------------------|-----------------------|------|--------|-----------------------------|------|--|--|--|--|
| Compl                                   | iance Description     | Data | Compli | ance Description            | Data |  |  |  |  |
| N/A                                     | Ramp Length (in)      | 72.0 | N/A    | Grade Break?                | N/A  |  |  |  |  |
| Yes                                     | Ramp Width (in)       | 70.0 | N/A    | Grade Break Slope (%)       | 0.0  |  |  |  |  |
| No                                      | Ramp Slope (%)        | 9.0  | N/A    | Grade Break XSlope (%)      | 0.0  |  |  |  |  |
| Yes                                     | Ramp XSlope (%)       | 1.0  |        |                             |      |  |  |  |  |
| N/A                                     | Flare Type LT         | N/A  | N/A    | Flare Type RT               | N/A  |  |  |  |  |
| N/A                                     | Flare Slope LT (%)    | N/A  | N/A    | Flare Slope RT (%)          | 0.0  |  |  |  |  |
| N/A                                     | Flare Traversable LT? | N/A  | N/A    | Flare Traversable RT?       | N/A  |  |  |  |  |
| N/A                                     | Landing Length (in)   | 0.0  | N/A    | DWS Provided?               | N/A  |  |  |  |  |
| N/A                                     | Landing Width (in)    | 0.0  | N/A    | DWS Contrast?               | N/A  |  |  |  |  |
| N/A                                     | Landing Slope (%)     | 0.0  | N/A    | DWS Length (in)             | N/A  |  |  |  |  |
| N/A                                     | Landing X Slope (%)   | 0.0  | N/A    | DWS Full Width?             | N/A  |  |  |  |  |
| N/A                                     | Landing Curb? (Y/N)   | N/A  | N/A    | DWS Offset LT (in)          | N/A  |  |  |  |  |
| N/A                                     | Shared Landing?       | N/A  | N/A    | DWS Offset RT (in)          | N/A  |  |  |  |  |
| N/A                                     | Gutter Ponding?       | 0.0  | N/A    | Gutter Slope (%)            | N/A  |  |  |  |  |
| N/A                                     | Gutter Lip Ht (in)    | 0.0  | N/A    | Gutter X Slope (%)          | N/A  |  |  |  |  |
| N/A                                     | Painted X Walk1?      | No   |        | Road Slope (%)              | 2.6  |  |  |  |  |
|                                         | X Walk 1 Direction    | То Е |        | Road X Slope (%)            | 2.8  |  |  |  |  |
|                                         | X Walk 1 Width (in)   | N/A  |        | Clear Space?                | N/A  |  |  |  |  |
|                                         | X Walk 1 Slope (%)    | 2.6  | N/A    | Clear Space to XWalk (in)   | N/A  |  |  |  |  |
|                                         | X Walk 1 X Slope (%)  | 2.8  | N/A    | Storm Grate/Utility Hazard? | N/A  |  |  |  |  |
| N/A                                     | Ramp inside XWalk1?   | N/A  |        | Storm Grate/Utility Type    |      |  |  |  |  |
| N/A                                     | Any Obstructions?     | N/A  |        |                             | N/A  |  |  |  |  |
|                                         | Obstruction Type      |      | Yes    | Surface Condition? (G/P)    | Good |  |  |  |  |
|                                         |                       | N/A  | N/A    | Curb Slope (%)              | 4.7  |  |  |  |  |