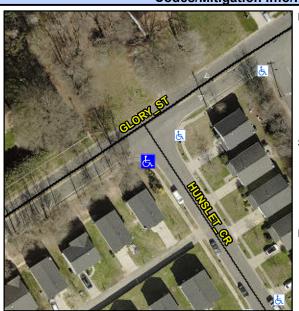

## Access Compliance Report Public Rights-of-Way (Curb Ramps)

Intersection ID: 46674Main Street: GLORY\_STCross Street: HUNSLET\_CRLocation: SWADA ID: 6D83DA080F2FRamp Type: ParaInitial Pass/Fail: FailOverall Compliance: NoSeverity Score: 33.75