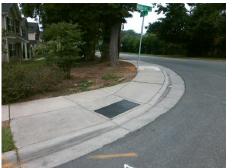

## Field Measurements/Component Compliance

Street 1 Name

HUNSLET CR
Stop Condition-Street 1

StopSign
Street 2 Name

N/A
Stop Condition-Street 2

N/A

Possible Solutions:

Remove & Replace Entire Ramp.

Surveyor Notes:

CURB GAP 1.0, LT RP < 5%

PROW/ADA:

R304.5.1, R304.3.2

Total Cost: \$ 1600.00

| Compliance Description Data Compliance Description Data |                      |       |     |                             |      |
|---------------------------------------------------------|----------------------|-------|-----|-----------------------------|------|
|                                                         |                      | Data  |     |                             | Data |
| N/A                                                     | Ramp Length LT (in)  | 63.0  | N/A | Ramp Length RT (in)         | 58.0 |
| No                                                      | Ramp Width LT (in)   | 38.5  | No  | Ramp Width RT (in)          | 47.5 |
| Yes                                                     | Ramp Slope LT (%)    | 1.9   | No  | Ramp Slope RT (%)           | 16.2 |
| Yes                                                     | Ramp XSlope LT (%)   | 0.2   | Yes | Ramp XSlope RT (%)          | 1.2  |
| N/A                                                     | Landing Length (in)  | N/A   | N/A | DWS Provided?               | N/A  |
| N/A                                                     | Landing Width (in)   | N/A   | N/A | DWS Contrast?               | N/A  |
| N/A                                                     | Landing Slope (%)    | N/A   | N/A | DWS Length (in)             | N/A  |
| N/A                                                     | Landing X Slope (%)  | N/A   | N/A | DWS Full Width?             | N/A  |
| N/A                                                     | Landing Curb? (Y/N)  | N/A   | N/A | DWS Offset (in)             | N/A  |
| N/A                                                     | Shared Landing?      | N/A   |     |                             |      |
| N/A                                                     | Gutter Ponding?      | N/A   | N/A | Gutter Slope (%)            | N/A  |
| N/A                                                     | Gutter Lip Ht (in)   | N/A   | N/A | Gutter X Slope (%)          | N/A  |
| N/A                                                     | Painted X Walk1?     | No    | N/A | Painted X Walk2?            | N/A  |
|                                                         | X Walk 1 Direction   | To NE |     | X Walk 2 Direction          | N/A  |
| N/A                                                     | X Walk 1 Width (in)  | N/A   | N/A | X Walk 2 Width (in)         | N/A  |
|                                                         | X Walk 1 Slope (%)   | 1.7   |     | X Walk 2 Slope (%)          | N/A  |
|                                                         | X Walk 1 X Slope (%) | 10.1  |     | X Walk 2 X Slope (%)        | N/A  |
| N/A                                                     | Ramp inside XWalk1?  | N/A   | N/A | Ramp inside XWalk2?         | N/A  |
|                                                         | Road Slope (%)       | N/A   | N/A | Clear Space?                | N/A  |
|                                                         | Road X Slope (%)     | N/A   | N/A | Clear Space to XWalk (in)   | N/A  |
| N/A                                                     | Any Obstructions?    | N/A   | N/A | Storm Grate/Utility Hazard? | N/A  |
|                                                         | Obstruction Type     |       |     | Storm Grate/Utility Type    |      |
|                                                         |                      | N/A   |     | , ,,                        | N/A  |
|                                                         |                      |       | Yes | Surface Condition? (G/P)    | Good |
|                                                         |                      |       | N/A | Curb Slope (%)              | 15.9 |
|                                                         | 7                    | ·     | -   |                             |      |