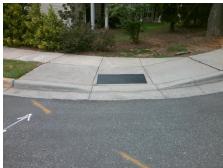

## Field Measurements/Component Compliance

Street 1 Name

HUNSLET CR
Stop Condition-Street 1

StopSign
Street 2 Name

N/A
Stop Condition-Street 2

N/A

Possible Solutions:

Remove & Replace Entire Ramp.

Surveyor Notes:

CURB GAP 1.0, LT RP < 5%

PROW/ADA:

R304.5.1, R304.3.2

Total Cost: \$ 1600.00

| Compliance Description Data Compliance Description Data |                      |       |     |                             |      |
|---------------------------------------------------------|----------------------|-------|-----|-----------------------------|------|
|                                                         |                      | Data  |     |                             | Data |
| N/A                                                     | Ramp Length LT (in)  | 63.0  | N/A | Ramp Length RT (in)         | 58.0 |
| No                                                      | Ramp Width LT (in)   | 38.5  | No  | Ramp Width RT (in)          | 47.5 |
| Yes                                                     | Ramp Slope LT (%)    | 1.9   | No  | Ramp Slope RT (%)           | 16.2 |
| Yes                                                     | Ramp XSlope LT (%)   | 0.2   | Yes | Ramp XSlope RT (%)          | 1.2  |
| N/A                                                     | Landing Length (in)  | N/A   | N/A | DWS Provided?               | N/A  |
| N/A                                                     | Landing Width (in)   | N/A   | N/A | DWS Contrast?               | N/A  |
| N/A                                                     | Landing Slope (%)    | N/A   | N/A | DWS Length (in)             | N/A  |
| N/A                                                     | Landing X Slope (%)  | N/A   | N/A | DWS Full Width?             | N/A  |
| N/A                                                     | Landing Curb? (Y/N)  | N/A   | N/A | DWS Offset (in)             | N/A  |
| N/A                                                     | Shared Landing?      | N/A   |     |                             |      |
| N/A                                                     | Gutter Ponding?      | N/A   | N/A | Gutter Slope (%)            | N/A  |
| N/A                                                     | Gutter Lip Ht (in)   | N/A   | N/A | Gutter X Slope (%)          | N/A  |
| N/A                                                     | Painted X Walk1?     | No    | N/A | Painted X Walk2?            | N/A  |
|                                                         | X Walk 1 Direction   | To NE |     | X Walk 2 Direction          | N/A  |
| N/A                                                     | X Walk 1 Width (in)  | N/A   | N/A | X Walk 2 Width (in)         | N/A  |
|                                                         | X Walk 1 Slope (%)   | 1.7   |     | X Walk 2 Slope (%)          | N/A  |
|                                                         | X Walk 1 X Slope (%) | 10.1  |     | X Walk 2 X Slope (%)        | N/A  |
| N/A                                                     | Ramp inside XWalk1?  | N/A   | N/A | Ramp inside XWalk2?         | N/A  |
|                                                         | Road Slope (%)       | N/A   | N/A | Clear Space?                | N/A  |
|                                                         | Road X Slope (%)     | N/A   | N/A | Clear Space to XWalk (in)   | N/A  |
| N/A                                                     | Any Obstructions?    | N/A   | N/A | Storm Grate/Utility Hazard? | N/A  |
|                                                         | Obstruction Type     |       |     | Storm Grate/Utility Type    |      |
|                                                         |                      | N/A   |     | , ,,                        | N/A  |
|                                                         |                      |       | Yes | Surface Condition? (G/P)    | Good |
|                                                         |                      |       | N/A | Curb Slope (%)              | 15.9 |
|                                                         | 7                    | ·     | -   |                             |      |