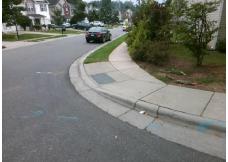

## Field Measurements/Component Compliance

Street 1 Name

HUNSLET CR
Stop Condition-Street 1

StopSign
Street 2 Name

N/A
Stop Condition-Street 2

N/A

Possible Solutions:

Remove & Replace Entire Ramp.

Surveyor Notes:

CURB GAP 1.0, LT RP < 5%

PROW/ADA:

R304.5.1, R304.3.2

Total Cost: \$ 1600.00

| Compliance Description Data Compliance Description Data |                      |       |     |                             |      |
|---------------------------------------------------------|----------------------|-------|-----|-----------------------------|------|
|                                                         |                      | Data  |     |                             | Data |
| N/A                                                     | Ramp Length LT (in)  | 63.0  | N/A | Ramp Length RT (in)         | 58.0 |
| No                                                      | Ramp Width LT (in)   | 38.5  | No  | Ramp Width RT (in)          | 47.5 |
| Yes                                                     | Ramp Slope LT (%)    | 1.9   | No  | Ramp Slope RT (%)           | 16.2 |
| Yes                                                     | Ramp XSlope LT (%)   | 0.2   | Yes | Ramp XSlope RT (%)          | 1.2  |
| N/A                                                     | Landing Length (in)  | N/A   | N/A | DWS Provided?               | N/A  |
| N/A                                                     | Landing Width (in)   | N/A   | N/A | DWS Contrast?               | N/A  |
| N/A                                                     | Landing Slope (%)    | N/A   | N/A | DWS Length (in)             | N/A  |
| N/A                                                     | Landing X Slope (%)  | N/A   | N/A | DWS Full Width?             | N/A  |
| N/A                                                     | Landing Curb? (Y/N)  | N/A   | N/A | DWS Offset (in)             | N/A  |
| N/A                                                     | Shared Landing?      | N/A   |     |                             |      |
| N/A                                                     | Gutter Ponding?      | N/A   | N/A | Gutter Slope (%)            | N/A  |
| N/A                                                     | Gutter Lip Ht (in)   | N/A   | N/A | Gutter X Slope (%)          | N/A  |
| N/A                                                     | Painted X Walk1?     | No    | N/A | Painted X Walk2?            | N/A  |
|                                                         | X Walk 1 Direction   | To NE |     | X Walk 2 Direction          | N/A  |
| N/A                                                     | X Walk 1 Width (in)  | N/A   | N/A | X Walk 2 Width (in)         | N/A  |
|                                                         | X Walk 1 Slope (%)   | 1.7   |     | X Walk 2 Slope (%)          | N/A  |
|                                                         | X Walk 1 X Slope (%) | 10.1  |     | X Walk 2 X Slope (%)        | N/A  |
| N/A                                                     | Ramp inside XWalk1?  | N/A   | N/A | Ramp inside XWalk2?         | N/A  |
|                                                         | Road Slope (%)       | N/A   | N/A | Clear Space?                | N/A  |
|                                                         | Road X Slope (%)     | N/A   | N/A | Clear Space to XWalk (in)   | N/A  |
| N/A                                                     | Any Obstructions?    | N/A   | N/A | Storm Grate/Utility Hazard? | N/A  |
|                                                         | Obstruction Type     |       |     | Storm Grate/Utility Type    |      |
|                                                         |                      | N/A   |     | , ,,                        | N/A  |
|                                                         |                      |       | Yes | Surface Condition? (G/P)    | Good |
|                                                         |                      |       | N/A | Curb Slope (%)              | 15.9 |
|                                                         | 7                    | ·     | -   |                             |      |