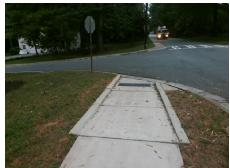

## Field Measurements/Component Compliance

Street 1 Name
LINDA LN
Stop Condition-Street 1
StopSign
Street 2 Name
N/A
Stop Condition-Street 2
N/A

Possible Solutions:

Remove & Replace Entire Ramp.

Surveyor Notes:
N/A

PROW/ADA:
R304.2.2

| Field Measurements/Component Compliance |                       |       |      |                             |      |
|-----------------------------------------|-----------------------|-------|------|-----------------------------|------|
| Compliance Description                  |                       | Data  | Comp | liance Description          | Data |
| N/A                                     | Ramp Length (in)      | 173.0 | N/A  | Grade Break?                | N/A  |
| Yes                                     | Ramp Width (in)       | 58.5  | N/A  | Grade Break Slope (%)       | 0.0  |
| No                                      | Ramp Slope (%)        | 9.6   | N/A  | Grade Break XSlope (%)      | 0.0  |
| Yes                                     | Ramp XSlope (%)       | 1.0   |      |                             |      |
| N/A                                     | Flare Type LT         | N/A   | N/A  | Flare Type RT               | N/A  |
| N/A                                     | Flare Slope LT (%)    | N/A   | N/A  | Flare Slope RT (%)          | 0.0  |
| N/A                                     | Flare Traversable LT? | N/A   | N/A  | Flare Traversable RT?       | N/A  |
| N/A                                     | Landing Length (in)   | 0.0   | N/A  | DWS Provided?               | N/A  |
| N/A                                     | Landing Width (in)    | 0.0   | N/A  | DWS Contrast?               | N/A  |
| N/A                                     | Landing Slope (%)     | 0.0   | N/A  | DWS Length (in)             | N/A  |
| N/A                                     | Landing X Slope (%)   | 0.0   | N/A  | DWS Full Width?             | N/A  |
| N/A                                     | Landing Curb? (Y/N)   | N/A   | N/A  | DWS Offset LT (in)          | N/A  |
| N/A                                     | Shared Landing?       | N/A   | N/A  | DWS Offset RT (in)          | N/A  |
| N/A                                     | Gutter Ponding?       | 0.0   | N/A  | Gutter Slope (%)            | N/A  |
| N/A                                     | Gutter Lip Ht (in)    | 0.0   | N/A  | Gutter X Slope (%)          | N/A  |
| N/A                                     | Painted X Walk1?      | No    |      | Road Slope (%)              | 3.3  |
|                                         | X Walk 1 Direction    | To NW |      | Road X Slope (%)            | 11.1 |
|                                         | X Walk 1 Width (in)   | N/A   | l    | Clear Space?                | N/A  |
|                                         | X Walk 1 Slope (%)    | 3.3   | N/A  | Clear Space to XWalk (in)   | N/A  |
|                                         | X Walk 1 X Slope (%)  | 11.1  | N/A  | Storm Grate/Utility Hazard? | N/A  |
| N/A                                     | Ramp inside XWalk1?   | N/A   |      | Storm Grate/Utility Type    |      |
| N/A                                     | Any Obstructions?     | N/A   |      |                             | N/A  |
|                                         | Obstruction Type      |       | Yes  | Surface Condition? (G/P)    | Good |
|                                         |                       | N/A   | N/A  | Curb Slope (%)              | 13.7 |
|                                         |                       |       |      |                             |      |