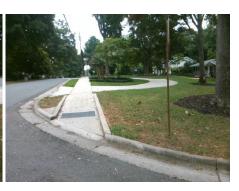

## Field Measurements/Component Compliance

Street 1 Name
LINDA LN
Stop Condition-Street 1
StopSign
Street 2 Name
N/A
Stop Condition-Street 2
N/A

Possible Solutions:

Remove & Replace Entire Ramp.

Surveyor Notes:
N/A

PROW/ADA:
R304.2.2

| Field Measurements/Component Compliance |                       |       |      |                             |      |
|-----------------------------------------|-----------------------|-------|------|-----------------------------|------|
| Compliance Description                  |                       | Data  | Comp | liance Description          | Data |
| N/A                                     | Ramp Length (in)      | 173.0 | N/A  | Grade Break?                | N/A  |
| Yes                                     | Ramp Width (in)       | 58.5  | N/A  | Grade Break Slope (%)       | 0.0  |
| No                                      | Ramp Slope (%)        | 9.6   | N/A  | Grade Break XSlope (%)      | 0.0  |
| Yes                                     | Ramp XSlope (%)       | 1.0   |      |                             |      |
| N/A                                     | Flare Type LT         | N/A   | N/A  | Flare Type RT               | N/A  |
| N/A                                     | Flare Slope LT (%)    | N/A   | N/A  | Flare Slope RT (%)          | 0.0  |
| N/A                                     | Flare Traversable LT? | N/A   | N/A  | Flare Traversable RT?       | N/A  |
| N/A                                     | Landing Length (in)   | 0.0   | N/A  | DWS Provided?               | N/A  |
| N/A                                     | Landing Width (in)    | 0.0   | N/A  | DWS Contrast?               | N/A  |
| N/A                                     | Landing Slope (%)     | 0.0   | N/A  | DWS Length (in)             | N/A  |
| N/A                                     | Landing X Slope (%)   | 0.0   | N/A  | DWS Full Width?             | N/A  |
| N/A                                     | Landing Curb? (Y/N)   | N/A   | N/A  | DWS Offset LT (in)          | N/A  |
| N/A                                     | Shared Landing?       | N/A   | N/A  | DWS Offset RT (in)          | N/A  |
| N/A                                     | Gutter Ponding?       | 0.0   | N/A  | Gutter Slope (%)            | N/A  |
| N/A                                     | Gutter Lip Ht (in)    | 0.0   | N/A  | Gutter X Slope (%)          | N/A  |
| N/A                                     | Painted X Walk1?      | No    |      | Road Slope (%)              | 3.3  |
|                                         | X Walk 1 Direction    | To NW |      | Road X Slope (%)            | 11.1 |
|                                         | X Walk 1 Width (in)   | N/A   | l    | Clear Space?                | N/A  |
|                                         | X Walk 1 Slope (%)    | 3.3   | N/A  | Clear Space to XWalk (in)   | N/A  |
|                                         | X Walk 1 X Slope (%)  | 11.1  | N/A  | Storm Grate/Utility Hazard? | N/A  |
| N/A                                     | Ramp inside XWalk1?   | N/A   |      | Storm Grate/Utility Type    |      |
| N/A                                     | Any Obstructions?     | N/A   |      |                             | N/A  |
|                                         | Obstruction Type      |       | Yes  | Surface Condition? (G/P)    | Good |
|                                         |                       | N/A   | N/A  | Curb Slope (%)              | 13.7 |
|                                         |                       |       |      |                             |      |