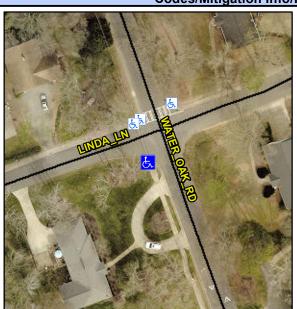

## Access Compliance Report Public Rights-of-Way (Curb Ramps)

Intersection ID: 17302 Main Street: LINDA\_LN Cross Street: WATER\_OAK\_RD Location: SW

ADA ID: 6D87A157235A Ramp Type: Directional1 Initial Pass/Fail: Fail Overall Compliance: No Severity Score: 12.5

## Field Measurements/Component Compliance

Street 1 Name
LINDA LN
Stop Condition-Street 1
StopSign
Street 2 Name
N/A
Stop Condition-Street 2
N/A

Possible Solutions:

Remove & Replace Entire Ramp.

Surveyor Notes:
N/A