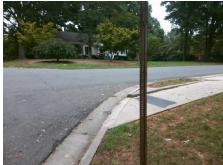

## Field Measurements/Component Compliance

Street 1 Name
LINDA LN
Stop Condition-Street 1
StopSign
Street 2 Name
N/A
Stop Condition-Street 2
N/A

Possible Solutions:

Remove & Replace Entire Ramp.

Surveyor Notes:
N/A

PROW/ADA:
R304.2.2

| Field Measurements/Component Compliance |                       |       |      |                             |      |
|-----------------------------------------|-----------------------|-------|------|-----------------------------|------|
| Compliance Description                  |                       | Data  | Comp | liance Description          | Data |
| N/A                                     | Ramp Length (in)      | 173.0 | N/A  | Grade Break?                | N/A  |
| Yes                                     | Ramp Width (in)       | 58.5  | N/A  | Grade Break Slope (%)       | 0.0  |
| No                                      | Ramp Slope (%)        | 9.6   | N/A  | Grade Break XSlope (%)      | 0.0  |
| Yes                                     | Ramp XSlope (%)       | 1.0   |      |                             |      |
| N/A                                     | Flare Type LT         | N/A   | N/A  | Flare Type RT               | N/A  |
| N/A                                     | Flare Slope LT (%)    | N/A   | N/A  | Flare Slope RT (%)          | 0.0  |
| N/A                                     | Flare Traversable LT? | N/A   | N/A  | Flare Traversable RT?       | N/A  |
| N/A                                     | Landing Length (in)   | 0.0   | N/A  | DWS Provided?               | N/A  |
| N/A                                     | Landing Width (in)    | 0.0   | N/A  | DWS Contrast?               | N/A  |
| N/A                                     | Landing Slope (%)     | 0.0   | N/A  | DWS Length (in)             | N/A  |
| N/A                                     | Landing X Slope (%)   | 0.0   | N/A  | DWS Full Width?             | N/A  |
| N/A                                     | Landing Curb? (Y/N)   | N/A   | N/A  | DWS Offset LT (in)          | N/A  |
| N/A                                     | Shared Landing?       | N/A   | N/A  | DWS Offset RT (in)          | N/A  |
| N/A                                     | Gutter Ponding?       | 0.0   | N/A  | Gutter Slope (%)            | N/A  |
| N/A                                     | Gutter Lip Ht (in)    | 0.0   | N/A  | Gutter X Slope (%)          | N/A  |
| N/A                                     | Painted X Walk1?      | No    |      | Road Slope (%)              | 3.3  |
|                                         | X Walk 1 Direction    | To NW |      | Road X Slope (%)            | 11.1 |
|                                         | X Walk 1 Width (in)   | N/A   | l    | Clear Space?                | N/A  |
|                                         | X Walk 1 Slope (%)    | 3.3   | N/A  | Clear Space to XWalk (in)   | N/A  |
|                                         | X Walk 1 X Slope (%)  | 11.1  | N/A  | Storm Grate/Utility Hazard? | N/A  |
| N/A                                     | Ramp inside XWalk1?   | N/A   |      | Storm Grate/Utility Type    |      |
| N/A                                     | Any Obstructions?     | N/A   |      |                             | N/A  |
|                                         | Obstruction Type      |       | Yes  | Surface Condition? (G/P)    | Good |
|                                         |                       | N/A   | N/A  | Curb Slope (%)              | 13.7 |
|                                         |                       |       |      |                             |      |