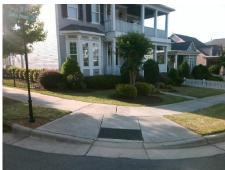

## **Access Compliance Report Public Rights-of-Way** (Curb Ramps)

Intersection ID: 48364 Main Street: RED COW RD Cross Street: SULKY PLOUGH RD Location: SE ADA ID: 6D89C64E4AD4 Ramp Type: PerpDiag Initial Pass/Fail: Fail **Overall Compliance: No** Severity Score: 21.25

**Codes/Mitigation Info/Possible Solution** 

Street 1 Name Stop Condition-Street 2 Street 2 Name Stop Condition-Street 1

**RED COW RD** StopSign **SULKY PLOUGH RD** None

Possible Solutions: Remove & Replace Curb Ramp With Two New Directional Ramps or Equivalent. Surveyor Notes: N/A PROW/ADA: Not Found, R304.5.1, R304.5.3