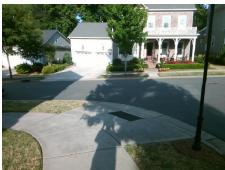

## **Access Compliance Report Public Rights-of-Way** (Curb Ramps)

Intersection ID: 48364 Main Street: RED COW RD Cross Street: SULKY PLOUGH RD Location: SE ADA ID: 6D89C64E4AD4 Ramp Type: PerpDiag Initial Pass/Fail: Fail **Overall Compliance: No** Severity Score: 21.25

**Codes/Mitigation Info/Possible Solution** 

Street 1 Name Stop Condition-Street 2 Street 2 Name Stop Condition-Street 1

**RED COW RD** StopSign **SULKY PLOUGH RD** None

Possible Solutions: Remove & Replace Curb Ramp With Two New Directional Ramps or Equivalent. Surveyor Notes: N/A PROW/ADA: Not Found, R304.5.1, R304.5.3