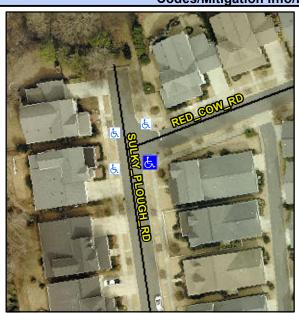

## **Access Compliance Report Public Rights-of-Way** (Curb Ramps)

Intersection ID: 48364 Main Street: RED COW RD Cross Street: SULKY PLOUGH RD Location: SE ADA ID: 6D89C64E4AD4 Ramp Type: PerpDiag Initial Pass/Fail: Fail **Overall Compliance: No** Severity Score: 21.25

**Codes/Mitigation Info/Possible Solution** 

Street 1 Name Stop Condition-Street 2 Street 2 Name Stop Condition-Street 1

**RED COW RD** StopSign **SULKY PLOUGH RD** None

Possible Solutions: Remove & Replace Curb Ramp With Two New Directional Ramps or Equivalent. Surveyor Notes: N/A PROW/ADA: Not Found, R304.5.1, R304.5.3