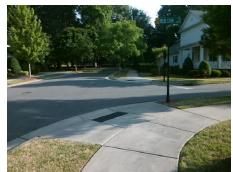

## **Access Compliance Report Public Rights-of-Way** (Curb Ramps)

Intersection ID: 48364 Main Street: RED COW RD Cross Street: SULKY PLOUGH RD Location: SE ADA ID: 6D89C64E4AD4 Ramp Type: PerpDiag Initial Pass/Fail: Fail **Overall Compliance: No** Severity Score: 21.25

**Codes/Mitigation Info/Possible Solution** 

Street 1 Name Stop Condition-Street 2 Street 2 Name Stop Condition-Street 1

**RED COW RD** StopSign **SULKY PLOUGH RD** None

Possible Solutions: Remove & Replace Curb Ramp With Two New Directional Ramps or Equivalent. Surveyor Notes: N/A PROW/ADA: Not Found, R304.5.1, R304.5.3