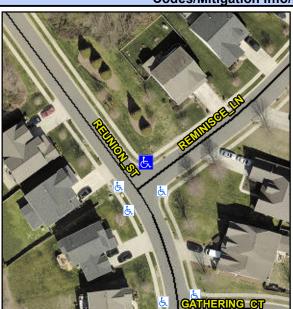

## Access Compliance Report Public Rights-of-Way (Curb Ramps)

Intersection ID: 49273Main Street: REMINISCE\_LNCross Street: REUNION\_STLocation:NEADA ID: 6D8BD89B05ABRamp Type: BlendTrans1Initial Pass/Fail: FailOverall Compliance: NoSeverity Score:25

## Field Measurements/Component Compliance

Street 1 Name REUNION ST
Stop Condition-Street 1 None
Street 2 Name REMINISCE LN
Stop Condition-Street 2 StopSign

Possible Solutions:

Remove & Replace Curb Ramp With Two New Directional Ramps or Equivalent.