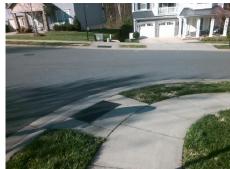

## Field Measurements/Component Compliance

Street 1 Name REUNION ST
Stop Condition-Street 1 None
Street 2 Name REMINISCE LN
Stop Condition-Street 2 StopSign

Possible Solutions:

Remove & Replace Curb Ramp With Two New Directional Ramps or Equivalent.

Surveyor Notes:

N/A

PROW/ADA:

Not Found, R304.5.3

Total Cost: \$ 3200.00

| Field Measurements/Component Compliance |                       |       |                        |                             |       |
|-----------------------------------------|-----------------------|-------|------------------------|-----------------------------|-------|
| Compliance Description                  |                       | Data  | Compliance Description |                             | Data  |
| N/A                                     | Ramp Length (in)      | 48.5  | Yes                    | BlendTrans Slope (%)        | 4.1   |
| Yes                                     | Ramp Width (in)       | 48.0  | No                     | BlendTrans XSlope (%)       | 11.0  |
| N/A                                     | Flare Type LT         | N/A   | N/A                    | Flare Type RT               | N/A   |
| N/A                                     | Flare Slope LT (%)    | N/A   | N/A                    | Flare Slope RT (%)          | N/A   |
| N/A                                     | Flare Traversable LT? | N/A   | N/A                    | Flare Traversable RT?       | N/A   |
| N/A                                     | Landing Length (in)   | N/A   | N/A                    | DWS Provided?               | N/A   |
| N/A                                     | Landing Width (in)    | N/A   | N/A                    | DWS Contrast?               | N/A   |
| N/A                                     | Landing Slope (%)     | N/A   | N/A                    | DWS Length (in)             | N/A   |
| N/A                                     | Landing X Slope (%)   | N/A   | N/A                    | DWS Full Width?             | N/A   |
| N/A                                     | Landing Curb? (Y/N)   | N/A   | N/A                    | DWS Offset (in)             | N/A   |
| N/A                                     | Shared Landing?       | N/A   |                        |                             |       |
| N/A                                     | Gutter Ponding?       | N/A   | N/A                    | Gutter Slope (%)            | N/A   |
| N/A                                     | Gutter Lip Ht (in)    | N/A   | N/A                    | Gutter X Slope (%)          | N/A   |
| N/A                                     | Painted X Walk1?      | No    | N/A                    | Painted X Walk2?            | No    |
|                                         | X Walk 1 Direction    | To SW |                        | X Walk 2 Direction          | To SE |
|                                         | X Walk 1 Width (in)   | N/A   |                        | X Walk 2 Width (in)         | N/A   |
|                                         | X Walk 1 Slope (%)    | 5.0   |                        | X Walk 2 Slope (%)          | 2.1   |
|                                         | X Walk 1 X Slope (%)  | 6.9   |                        | X Walk 2 X Slope (%)        | 8.8   |
| N/A                                     | Ramp inside XWalk1?   | N/A   | N/A                    | Ramp inside XWalk2?         | N/A   |
|                                         | Road Slope (%)        | 10.8  |                        | Clear Space?                | N/A   |
|                                         | Road X Slope (%)      | 0.7   | N/A                    | Clear Space to XWalk (in)   | N/A   |
| N/A                                     | Any Obstructions?     | N/A   | N/A                    | Storm Grate/Utility Hazard? | N/A   |
|                                         | Obstruction Type      |       |                        | Storm Grate/Utility Type    |       |
|                                         |                       | N/A   |                        |                             | N/A   |
|                                         |                       |       | Yes                    | Surface Condition? (G/P)    | Good  |
|                                         |                       |       | No                     | Curb Slope (%)              | 6.5   |
| 16                                      | No resident           |       |                        |                             |       |