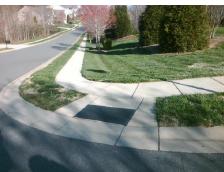

## Field Measurements/Component Compliance

Street 1 Name REUNION ST
Stop Condition-Street 1 None
Street 2 Name REMINISCE LN
Stop Condition-Street 2 StopSign

Possible Solutions:

Remove & Replace Curb Ramp With Two New Directional Ramps or Equivalent.

Surveyor Notes:

N/A

PROW/ADA:

Not Found, R304.5.3

Total Cost: \$ 3200.00

| Field Measurements/Component Compliance |                       |       |                        |                             |       |
|-----------------------------------------|-----------------------|-------|------------------------|-----------------------------|-------|
| Compliance Description                  |                       | Data  | Compliance Description |                             | Data  |
| N/A                                     | Ramp Length (in)      | 48.5  | Yes                    | BlendTrans Slope (%)        | 4.1   |
| Yes                                     | Ramp Width (in)       | 48.0  | No                     | BlendTrans XSlope (%)       | 11.0  |
| N/A                                     | Flare Type LT         | N/A   | N/A                    | Flare Type RT               | N/A   |
| N/A                                     | Flare Slope LT (%)    | N/A   | N/A                    | Flare Slope RT (%)          | N/A   |
| N/A                                     | Flare Traversable LT? | N/A   | N/A                    | Flare Traversable RT?       | N/A   |
| N/A                                     | Landing Length (in)   | N/A   | N/A                    | DWS Provided?               | N/A   |
| N/A                                     | Landing Width (in)    | N/A   | N/A                    | DWS Contrast?               | N/A   |
| N/A                                     | Landing Slope (%)     | N/A   | N/A                    | DWS Length (in)             | N/A   |
| N/A                                     | Landing X Slope (%)   | N/A   | N/A                    | DWS Full Width?             | N/A   |
| N/A                                     | Landing Curb? (Y/N)   | N/A   | N/A                    | DWS Offset (in)             | N/A   |
| N/A                                     | Shared Landing?       | N/A   |                        |                             |       |
| N/A                                     | Gutter Ponding?       | N/A   | N/A                    | Gutter Slope (%)            | N/A   |
| N/A                                     | Gutter Lip Ht (in)    | N/A   | N/A                    | Gutter X Slope (%)          | N/A   |
| N/A                                     | Painted X Walk1?      | No    | N/A                    | Painted X Walk2?            | No    |
|                                         | X Walk 1 Direction    | To SW |                        | X Walk 2 Direction          | To SE |
|                                         | X Walk 1 Width (in)   | N/A   |                        | X Walk 2 Width (in)         | N/A   |
|                                         | X Walk 1 Slope (%)    | 5.0   |                        | X Walk 2 Slope (%)          | 2.1   |
|                                         | X Walk 1 X Slope (%)  | 6.9   |                        | X Walk 2 X Slope (%)        | 8.8   |
| N/A                                     | Ramp inside XWalk1?   | N/A   | N/A                    | Ramp inside XWalk2?         | N/A   |
|                                         | Road Slope (%)        | 10.8  |                        | Clear Space?                | N/A   |
|                                         | Road X Slope (%)      | 0.7   | N/A                    | Clear Space to XWalk (in)   | N/A   |
| N/A                                     | Any Obstructions?     | N/A   | N/A                    | Storm Grate/Utility Hazard? | N/A   |
|                                         | Obstruction Type      |       |                        | Storm Grate/Utility Type    |       |
|                                         |                       | N/A   |                        |                             | N/A   |
|                                         |                       |       | Yes                    | Surface Condition? (G/P)    | Good  |
|                                         |                       |       | No                     | Curb Slope (%)              | 6.5   |
| 16                                      | No resident           |       |                        |                             |       |