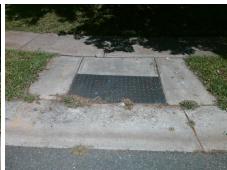

## **Access Compliance Report Public Rights-of-Way** (Curb Ramps)

Intersection ID: 28728 Main Street: ABSON\_CT Cross Street: STEWARTS\_CROSSING\_DR Location: Е ADA ID: 6D9AA7520334 Ramp Type: Perp Initial Pass/Fail: Fail **Overall Compliance: No Severity Score:** 10

Total Cost: 1850.00

| Field Measurements/Component Compliance |                       |       |      |                             |      |  |  |
|-----------------------------------------|-----------------------|-------|------|-----------------------------|------|--|--|
| Comp                                    | liance Description    | Data  | Comp | liance Description          | Data |  |  |
| N/A                                     | Ramp Length (in)      | 48.5  | Yes  | Ramp Slope (%)              | 7.6  |  |  |
| No                                      | Ramp Width (in)       | 47.5  | Yes  | Ramp XSlope (%)             | 3.3  |  |  |
| N/A                                     | Flare Type LT         | N/A   | N/A  | Flare Type RT               | N/A  |  |  |
| N/A                                     | Flare Slope LT (%)    | N/A   | N/A  | Flare Slope RT (%)          | N/A  |  |  |
| N/A                                     | Flare Traversable LT? | N/A   | N/A  | Flare Traversable RT?       | N/A  |  |  |
| N/A                                     | Landing Length (in)   | N/A   | N/A  | DWS Provided?               | N/A  |  |  |
| N/A                                     | Landing Width (in)    | N/A   | N/A  | DWS Contrast?               | N/A  |  |  |
| N/A                                     | Landing Slope (%)     | N/A   | N/A  | DWS Length (in)             | N/A  |  |  |
| N/A                                     | Landing X Slope (%)   | N/A   | N/A  | DWS Full Width?             | N/A  |  |  |
| N/A                                     | Landing Curb? (Y/N)   | N/A   | N/A  | DWS Offset (in)             | N/A  |  |  |
| N/A                                     | Shared Landing?       | N/A   |      |                             |      |  |  |
| N/A                                     | Gutter Ponding?       | N/A   | N/A  | Gutter Slope (%)            | N/A  |  |  |
| N/A                                     | Gutter Lip Ht (in)    | N/A   | N/A  | Gutter X Slope (%)          | N/A  |  |  |
| N/A                                     | Painted X Walk1?      | No    | N/A  | Painted X Walk2?            | N/A  |  |  |
|                                         | X Walk 1 Direction    | To SW |      | X Walk 2 Direction          | N/A  |  |  |
| N/A                                     | X Walk 1 Width (in)   | N/A   | N/A  | X Walk 2 Width (in)         | N/A  |  |  |
|                                         | X Walk 1 Slope (%)    | 2.5   |      | X Walk 2 Slope (%)          | N/A  |  |  |
|                                         | X Walk 1 X Slope (%)  | 3.8   |      | X Walk 2 X Slope (%)        | N/A  |  |  |
| N/A                                     | Ramp inside XWalk1?   | N/A   | N/A  | Ramp inside XWalk2?         | N/A  |  |  |
|                                         | Road Slope (%)        | N/A   | N/A  | Clear Space?                | N/A  |  |  |
|                                         | Road X Slope (%)      | N/A   | N/A  | Clear Space to XWalk (in)   | N/A  |  |  |
| N/A                                     | Any Obstructions?     | N/A   | N/A  | Storm Grate/Utility Hazard? | N/A  |  |  |
|                                         | Obstruction Type      |       |      | Storm Grate/Utility Type    |      |  |  |
|                                         |                       | N/A   |      |                             | N/A  |  |  |
|                                         |                       |       | Yes  | Surface Condition? (G/P)    | Good |  |  |
| 1                                       |                       |       |      |                             |      |  |  |