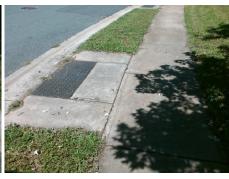

## **Access Compliance Report Public Rights-of-Way** (Curb Ramps)

Intersection ID: 28728 Main Street: ABSON\_CT Cross Street: STEWARTS\_CROSSING\_DR Location: Е ADA ID: 6D9AA7520334 Ramp Type: Perp Initial Pass/Fail: Fail **Overall Compliance: No Severity Score:** 10

Total Cost: 1850.00

| Field Measurements/Component Compliance |                       |       |      |                             |      |  |  |
|-----------------------------------------|-----------------------|-------|------|-----------------------------|------|--|--|
| Comp                                    | liance Description    | Data  | Comp | liance Description          | Data |  |  |
| N/A                                     | Ramp Length (in)      | 48.5  | Yes  | Ramp Slope (%)              | 7.6  |  |  |
| No                                      | Ramp Width (in)       | 47.5  | Yes  | Ramp XSlope (%)             | 3.3  |  |  |
| N/A                                     | Flare Type LT         | N/A   | N/A  | Flare Type RT               | N/A  |  |  |
| N/A                                     | Flare Slope LT (%)    | N/A   | N/A  | Flare Slope RT (%)          | N/A  |  |  |
| N/A                                     | Flare Traversable LT? | N/A   | N/A  | Flare Traversable RT?       | N/A  |  |  |
| N/A                                     | Landing Length (in)   | N/A   | N/A  | DWS Provided?               | N/A  |  |  |
| N/A                                     | Landing Width (in)    | N/A   | N/A  | DWS Contrast?               | N/A  |  |  |
| N/A                                     | Landing Slope (%)     | N/A   | N/A  | DWS Length (in)             | N/A  |  |  |
| N/A                                     | Landing X Slope (%)   | N/A   | N/A  | DWS Full Width?             | N/A  |  |  |
| N/A                                     | Landing Curb? (Y/N)   | N/A   | N/A  | DWS Offset (in)             | N/A  |  |  |
| N/A                                     | Shared Landing?       | N/A   |      |                             |      |  |  |
| N/A                                     | Gutter Ponding?       | N/A   | N/A  | Gutter Slope (%)            | N/A  |  |  |
| N/A                                     | Gutter Lip Ht (in)    | N/A   | N/A  | Gutter X Slope (%)          | N/A  |  |  |
| N/A                                     | Painted X Walk1?      | No    | N/A  | Painted X Walk2?            | N/A  |  |  |
|                                         | X Walk 1 Direction    | To SW |      | X Walk 2 Direction          | N/A  |  |  |
| N/A                                     | X Walk 1 Width (in)   | N/A   | N/A  | X Walk 2 Width (in)         | N/A  |  |  |
|                                         | X Walk 1 Slope (%)    | 2.5   |      | X Walk 2 Slope (%)          | N/A  |  |  |
|                                         | X Walk 1 X Slope (%)  | 3.8   |      | X Walk 2 X Slope (%)        | N/A  |  |  |
| N/A                                     | Ramp inside XWalk1?   | N/A   | N/A  | Ramp inside XWalk2?         | N/A  |  |  |
|                                         | Road Slope (%)        | N/A   | N/A  | Clear Space?                | N/A  |  |  |
|                                         | Road X Slope (%)      | N/A   | N/A  | Clear Space to XWalk (in)   | N/A  |  |  |
| N/A                                     | Any Obstructions?     | N/A   | N/A  | Storm Grate/Utility Hazard? | N/A  |  |  |
|                                         | Obstruction Type      |       |      | Storm Grate/Utility Type    |      |  |  |
|                                         |                       | N/A   |      |                             | N/A  |  |  |
|                                         |                       |       | Yes  | Surface Condition? (G/P)    | Good |  |  |
| 1                                       |                       |       |      |                             |      |  |  |