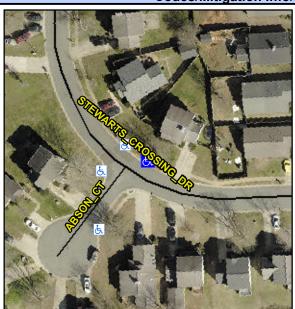

## **Access Compliance Report Public Rights-of-Way** (Curb Ramps)

Intersection ID: 28728 Main Street: ABSON\_CT Cross Street: STEWARTS\_CROSSING\_DR Location: Е ADA ID: 6D9AA7520334 Ramp Type: Perp Initial Pass/Fail: Fail **Overall Compliance: No Severity Score:** 10