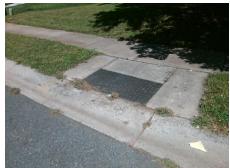

## **Access Compliance Report Public Rights-of-Way** (Curb Ramps)

Intersection ID: 28728 Main Street: ABSON\_CT Cross Street: STEWARTS\_CROSSING\_DR Location: Е ADA ID: 6D9AA7520334 Ramp Type: Perp Initial Pass/Fail: Fail **Overall Compliance: No Severity Score:** 10

Total Cost: 1850.00

| Field Measurements/Component Compliance |                       |       |      |                             |      |  |  |
|-----------------------------------------|-----------------------|-------|------|-----------------------------|------|--|--|
| Comp                                    | liance Description    | Data  | Comp | liance Description          | Data |  |  |
| N/A                                     | Ramp Length (in)      | 48.5  | Yes  | Ramp Slope (%)              | 7.6  |  |  |
| No                                      | Ramp Width (in)       | 47.5  | Yes  | Ramp XSlope (%)             | 3.3  |  |  |
| N/A                                     | Flare Type LT         | N/A   | N/A  | Flare Type RT               | N/A  |  |  |
| N/A                                     | Flare Slope LT (%)    | N/A   | N/A  | Flare Slope RT (%)          | N/A  |  |  |
| N/A                                     | Flare Traversable LT? | N/A   | N/A  | Flare Traversable RT?       | N/A  |  |  |
| N/A                                     | Landing Length (in)   | N/A   | N/A  | DWS Provided?               | N/A  |  |  |
| N/A                                     | Landing Width (in)    | N/A   | N/A  | DWS Contrast?               | N/A  |  |  |
| N/A                                     | Landing Slope (%)     | N/A   | N/A  | DWS Length (in)             | N/A  |  |  |
| N/A                                     | Landing X Slope (%)   | N/A   | N/A  | DWS Full Width?             | N/A  |  |  |
| N/A                                     | Landing Curb? (Y/N)   | N/A   | N/A  | DWS Offset (in)             | N/A  |  |  |
| N/A                                     | Shared Landing?       | N/A   |      |                             |      |  |  |
| N/A                                     | Gutter Ponding?       | N/A   | N/A  | Gutter Slope (%)            | N/A  |  |  |
| N/A                                     | Gutter Lip Ht (in)    | N/A   | N/A  | Gutter X Slope (%)          | N/A  |  |  |
| N/A                                     | Painted X Walk1?      | No    | N/A  | Painted X Walk2?            | N/A  |  |  |
|                                         | X Walk 1 Direction    | To SW |      | X Walk 2 Direction          | N/A  |  |  |
| N/A                                     | X Walk 1 Width (in)   | N/A   | N/A  | X Walk 2 Width (in)         | N/A  |  |  |
|                                         | X Walk 1 Slope (%)    | 2.5   |      | X Walk 2 Slope (%)          | N/A  |  |  |
|                                         | X Walk 1 X Slope (%)  | 3.8   |      | X Walk 2 X Slope (%)        | N/A  |  |  |
| N/A                                     | Ramp inside XWalk1?   | N/A   | N/A  | Ramp inside XWalk2?         | N/A  |  |  |
|                                         | Road Slope (%)        | N/A   | N/A  | Clear Space?                | N/A  |  |  |
|                                         | Road X Slope (%)      | N/A   | N/A  | Clear Space to XWalk (in)   | N/A  |  |  |
| N/A                                     | Any Obstructions?     | N/A   | N/A  | Storm Grate/Utility Hazard? | N/A  |  |  |
|                                         | Obstruction Type      |       |      | Storm Grate/Utility Type    |      |  |  |
|                                         |                       | N/A   |      |                             | N/A  |  |  |
|                                         |                       |       | Yes  | Surface Condition? (G/P)    | Good |  |  |
| 1                                       |                       |       |      |                             |      |  |  |