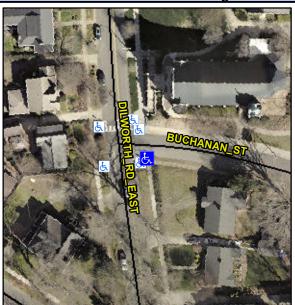

## Access Compliance Report Public Rights-of-Way (Curb Ramps)

Intersection ID: 14794 Main Street: BUCHANAN\_ST Cross Street: DILWORTH\_RD\_EAST Location: SE

ADA ID: 6DA049F721EF Ramp Type: Perp Initial Pass/Fail: Fail Overall Compliance: No Severity Score: 22.5