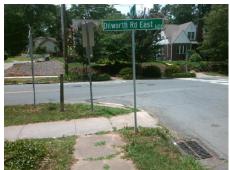

## Access Compliance Report Public Rights-of-Way (Curb Ramps)

Intersection ID: 14794 Main Street: BUCHANAN\_ST Cross Street: DILWORTH\_RD\_EAST Location: SE

ADA ID: 6DA049F721EF Ramp Type: Perp Initial Pass/Fail: Fail Overall Compliance: No Severity Score: 22.5