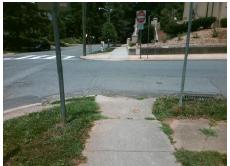

## Access Compliance Report Public Rights-of-Way (Curb Ramps)

Intersection ID: 14794 Main Street: BUCHANAN\_ST Cross Street: DILWORTH\_RD\_EAST Location: SE

ADA ID: 6DA049F721EF Ramp Type: Perp Initial Pass/Fail: Fail Overall Compliance: No Severity Score: 22.5