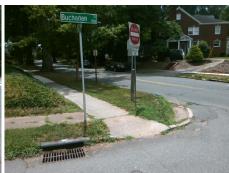

## Access Compliance Report Public Rights-of-Way (Curb Ramps)

Intersection ID: 14794 Main Street: BUCHANAN\_ST Cross Street: DILWORTH\_RD\_EAST Location: SE

ADA ID: 6DA049F721EF Ramp Type: Perp Initial Pass/Fail: Fail Overall Compliance: No Severity Score: 22.5