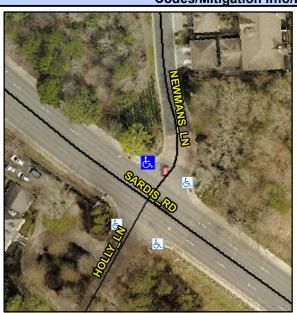

## Access Compliance Report Public Rights-of-Way (Curb Ramps)

Intersection ID: 21469 Main Street: SARDIS\_RD Cross Street: NEWMANS\_LN Location: N

ADA ID: 6DA2AC2806B2 Ramp Type: PerpDiag Initial Pass/Fail: Fail Overall Compliance: No Severity Score: 12.5

**Codes/Mitigation Info/Possible Solution** 

Field Measurements/Component Compliance

Street 1 Name
Stop Condition-Street 2
Street 2 Name
Stop Condition-Street 1

SARDIS RD None NEWMANS LN StopSign Possible Solutions: