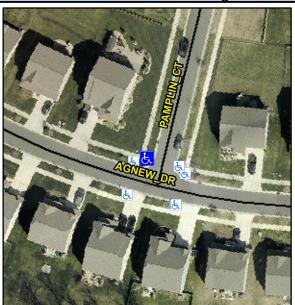

## Access Compliance Report Public Rights-of-Way (Curb Ramps)

 Intersection ID: N/A
 Main Street: AGNEW\_DR
 Cross Street: PAMPLIN\_CT
 Location:
 NW

 ADA ID: 6DA83F22B21C
 Ramp Type: Perp
 Initial Pass/Fail: Fail
 Overall Compliance: No
 Severity Score:
 10

## Field Measurements/Component Compliance

Street 1 Name PAMPLIN CT
Stop Condition-Street 2 StopSign
Street 2 Name N/A
Stop Condition-Street 1 N/A

|           | Possible Solutions:           | Co |
|-----------|-------------------------------|----|
|           | Remove & Replace Entire Ramp. | N/ |
|           |                               | No |
| ķ         |                               | N/ |
|           | Surveyor Notes:               | N/ |
|           | N/A                           | N/ |
|           |                               | N/ |
| 2         |                               | N/ |
|           |                               | N/ |
| 7         | PROW/ADA:                     | N/ |
|           | Not Found, R304.5.1, R304.5.3 | N/ |
| 1         |                               | N/ |
| Section 2 |                               |    |
| ě         |                               | N/ |
|           |                               |    |
|           |                               |    |
|           |                               | N/ |
|           |                               |    |
|           |                               |    |