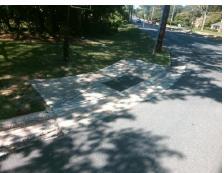

Surveyor Notes:

MEDIAN ACROSS PROVIDENCE RD

PROW/ADA:

R304.5.1, R304.5.3, R304.3.2

Total Cost: \$ 3200.00

| Compliance Description |                      | Data | Compliance Description |                             | Data |
|------------------------|----------------------|------|------------------------|-----------------------------|------|
| N/A                    | Ramp Length LT (in)  | 57.0 | N/A                    | Ramp Length RT (in)         | 54.0 |
| No                     | Ramp Width LT (in)   | 33.5 | No                     | Ramp Width RT (in)          | 34.0 |
| Yes                    | Ramp Slope LT (%)    | 3.9  | No                     | Ramp Slope RT (%)           | 11.6 |
| No                     | Ramp XSlope LT (%)   | 2.7  | No                     | Ramp XSlope RT (%)          | 3.1  |
| N/A                    | Landing Length (in)  | N/A  | N/A                    | DWS Provided?               | N/A  |
| N/A                    | Landing Width (in)   | N/A  | N/A                    | DWS Contrast?               | N/A  |
| N/A                    | Landing Slope (%)    | N/A  | N/A                    | DWS Length (in)             | N/A  |
| N/A                    | Landing X Slope (%)  | N/A  | N/A                    | DWS Full Width?             | N/A  |
| N/A                    | Landing Curb? (Y/N)  | N/A  | N/A                    | DWS Offset (in)             | N/A  |
| N/A                    | Shared Landing?      | N/A  |                        |                             |      |
| N/A                    | Gutter Ponding?      | N/A  | N/A                    | Gutter Slope (%)            | N/A  |
| N/A                    | Gutter Lip Ht (in)   | N/A  | N/A                    | Gutter X Slope (%)          | N/A  |
| N/A                    | Painted X Walk1?     | No   | N/A                    | Painted X Walk2?            | No   |
|                        | X Walk 1 Direction   | To S |                        | X Walk 2 Direction          | То Е |
| N/A                    | X Walk 1 Width (in)  | N/A  | N/A                    | X Walk 2 Width (in)         | N/A  |
|                        | X Walk 1 Slope (%)   | 4.4  |                        | X Walk 2 Slope (%)          | 11.8 |
|                        | X Walk 1 X Slope (%) | 11.8 |                        | X Walk 2 X Slope (%)        | 1.7  |
| N/A                    | Ramp inside XWalk1?  | N/A  | N/A                    | Ramp inside XWalk2?         | N/A  |
|                        | Road Slope (%)       | 7.3  | N/A                    | Clear Space?                | N/A  |
|                        | Road X Slope (%)     | 9.3  | N/A                    | Clear Space to XWalk (in)   | N/A  |
| N/A                    | Any Obstructions?    | N/A  | N/A                    | Storm Grate/Utility Hazard? | N/A  |
|                        | Obstruction Type     |      |                        | Storm Grate/Utility Type    |      |
|                        |                      | N/A  |                        |                             | N/A  |
|                        |                      |      | Yes                    | Surface Condition? (G/P)    | Good |
|                        |                      |      | N/A                    | Curb Slope (%)              | 4.8  |