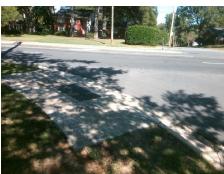

Surveyor Notes:

MEDIAN ACROSS PROVIDENCE RD

PROW/ADA:

R304.5.1, R304.5.3, R304.3.2

Total Cost: \$ 3200.00

| Compliance Description |                      | Data | Compliance Description |                             | Data |
|------------------------|----------------------|------|------------------------|-----------------------------|------|
| N/A                    | Ramp Length LT (in)  | 57.0 | N/A                    | Ramp Length RT (in)         | 54.0 |
| No                     | Ramp Width LT (in)   | 33.5 | No                     | Ramp Width RT (in)          | 34.0 |
| Yes                    | Ramp Slope LT (%)    | 3.9  | No                     | Ramp Slope RT (%)           | 11.6 |
| No                     | Ramp XSlope LT (%)   | 2.7  | No                     | Ramp XSlope RT (%)          | 3.1  |
| N/A                    | Landing Length (in)  | N/A  | N/A                    | DWS Provided?               | N/A  |
| N/A                    | Landing Width (in)   | N/A  | N/A                    | DWS Contrast?               | N/A  |
| N/A                    | Landing Slope (%)    | N/A  | N/A                    | DWS Length (in)             | N/A  |
| N/A                    | Landing X Slope (%)  | N/A  | N/A                    | DWS Full Width?             | N/A  |
| N/A                    | Landing Curb? (Y/N)  | N/A  | N/A                    | DWS Offset (in)             | N/A  |
| N/A                    | Shared Landing?      | N/A  |                        |                             |      |
| N/A                    | Gutter Ponding?      | N/A  | N/A                    | Gutter Slope (%)            | N/A  |
| N/A                    | Gutter Lip Ht (in)   | N/A  | N/A                    | Gutter X Slope (%)          | N/A  |
| N/A                    | Painted X Walk1?     | No   | N/A                    | Painted X Walk2?            | No   |
|                        | X Walk 1 Direction   | To S |                        | X Walk 2 Direction          | То Е |
| N/A                    | X Walk 1 Width (in)  | N/A  | N/A                    | X Walk 2 Width (in)         | N/A  |
|                        | X Walk 1 Slope (%)   | 4.4  |                        | X Walk 2 Slope (%)          | 11.8 |
|                        | X Walk 1 X Slope (%) | 11.8 |                        | X Walk 2 X Slope (%)        | 1.7  |
| N/A                    | Ramp inside XWalk1?  | N/A  | N/A                    | Ramp inside XWalk2?         | N/A  |
|                        | Road Slope (%)       | 7.3  | N/A                    | Clear Space?                | N/A  |
|                        | Road X Slope (%)     | 9.3  | N/A                    | Clear Space to XWalk (in)   | N/A  |
| N/A                    | Any Obstructions?    | N/A  | N/A                    | Storm Grate/Utility Hazard? | N/A  |
|                        | Obstruction Type     |      |                        | Storm Grate/Utility Type    |      |
|                        |                      | N/A  |                        |                             | N/A  |
|                        |                      |      | Yes                    | Surface Condition? (G/P)    | Good |
|                        |                      |      | N/A                    | Curb Slope (%)              | 4.8  |