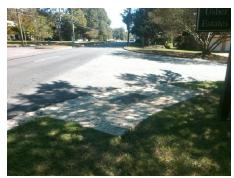

Surveyor Notes:

MEDIAN ACROSS PROVIDENCE RD

PROW/ADA:

R304.5.1, R304.5.3, R304.3.2

Total Cost: \$ 3200.00

| Compliance Description |                      | Data | Compliance Description |                             | Data |
|------------------------|----------------------|------|------------------------|-----------------------------|------|
| N/A                    | Ramp Length LT (in)  | 57.0 | N/A                    | Ramp Length RT (in)         | 54.0 |
| No                     | Ramp Width LT (in)   | 33.5 | No                     | Ramp Width RT (in)          | 34.0 |
| Yes                    | Ramp Slope LT (%)    | 3.9  | No                     | Ramp Slope RT (%)           | 11.6 |
| No                     | Ramp XSlope LT (%)   | 2.7  | No                     | Ramp XSlope RT (%)          | 3.1  |
| N/A                    | Landing Length (in)  | N/A  | N/A                    | DWS Provided?               | N/A  |
| N/A                    | Landing Width (in)   | N/A  | N/A                    | DWS Contrast?               | N/A  |
| N/A                    | Landing Slope (%)    | N/A  | N/A                    | DWS Length (in)             | N/A  |
| N/A                    | Landing X Slope (%)  | N/A  | N/A                    | DWS Full Width?             | N/A  |
| N/A                    | Landing Curb? (Y/N)  | N/A  | N/A                    | DWS Offset (in)             | N/A  |
| N/A                    | Shared Landing?      | N/A  |                        |                             |      |
| N/A                    | Gutter Ponding?      | N/A  | N/A                    | Gutter Slope (%)            | N/A  |
| N/A                    | Gutter Lip Ht (in)   | N/A  | N/A                    | Gutter X Slope (%)          | N/A  |
| N/A                    | Painted X Walk1?     | No   | N/A                    | Painted X Walk2?            | No   |
|                        | X Walk 1 Direction   | To S |                        | X Walk 2 Direction          | То Е |
| N/A                    | X Walk 1 Width (in)  | N/A  | N/A                    | X Walk 2 Width (in)         | N/A  |
|                        | X Walk 1 Slope (%)   | 4.4  |                        | X Walk 2 Slope (%)          | 11.8 |
|                        | X Walk 1 X Slope (%) | 11.8 |                        | X Walk 2 X Slope (%)        | 1.7  |
| N/A                    | Ramp inside XWalk1?  | N/A  | N/A                    | Ramp inside XWalk2?         | N/A  |
|                        | Road Slope (%)       | 7.3  | N/A                    | Clear Space?                | N/A  |
|                        | Road X Slope (%)     | 9.3  | N/A                    | Clear Space to XWalk (in)   | N/A  |
| N/A                    | Any Obstructions?    | N/A  | N/A                    | Storm Grate/Utility Hazard? | N/A  |
|                        | Obstruction Type     |      |                        | Storm Grate/Utility Type    |      |
|                        |                      | N/A  |                        |                             | N/A  |
|                        |                      |      | Yes                    | Surface Condition? (G/P)    | Good |
|                        |                      |      | N/A                    | Curb Slope (%)              | 4.8  |