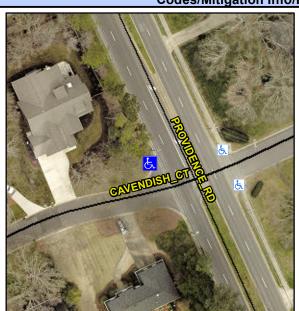

## Access Compliance Report Public Rights-of-Way (Curb Ramps)

Intersection ID: 19024 Main Street: CAVENDISH\_CT Cross Street: PROVIDENCE\_RD Location: NW

ADA ID: 6DA9E987C23F Ramp Type: ParaDiag Initial Pass/Fail: Fail Overall Compliance: No Severity Score: 31.25

## Field Measurements/Component Compliance

Street 1 Name
Stop Condition-Street 1
Street 2 Name
Stop Condition-Street 2

CAVENDISH CT StopSign PROVIDENCE RD None Possible Solutions:

Remove & Replace Curb Ramp With Two New Directional Ramps or Equivalent.

Surveyor Notes:

MEDIAN ACROSS PROVIDENCE RD

PROW/ADA:

R304.5.1, R304.5.3, R304.3.2

Total Cost: \$ 3200.00

| Compliance Description |                      | Data | Compliance Description |                             | Data |
|------------------------|----------------------|------|------------------------|-----------------------------|------|
| N/A                    | Ramp Length LT (in)  | 57.0 | N/A                    | Ramp Length RT (in)         | 54.0 |
| No                     | Ramp Width LT (in)   | 33.5 | No                     | Ramp Width RT (in)          | 34.0 |
| Yes                    | Ramp Slope LT (%)    | 3.9  | No                     | Ramp Slope RT (%)           | 11.6 |
| No                     | Ramp XSlope LT (%)   | 2.7  | No                     | Ramp XSlope RT (%)          | 3.1  |
| N/A                    | Landing Length (in)  | N/A  | N/A                    | DWS Provided?               | N/A  |
| N/A                    | Landing Width (in)   | N/A  | N/A                    | DWS Contrast?               | N/A  |
| N/A                    | Landing Slope (%)    | N/A  | N/A                    | DWS Length (in)             | N/A  |
| N/A                    | Landing X Slope (%)  | N/A  | N/A                    | DWS Full Width?             | N/A  |
| N/A                    | Landing Curb? (Y/N)  | N/A  | N/A                    | DWS Offset (in)             | N/A  |
| N/A                    | Shared Landing?      | N/A  |                        |                             |      |
| N/A                    | Gutter Ponding?      | N/A  | N/A                    | Gutter Slope (%)            | N/A  |
| N/A                    | Gutter Lip Ht (in)   | N/A  | N/A                    | Gutter X Slope (%)          | N/A  |
| N/A                    | Painted X Walk1?     | No   | N/A                    | Painted X Walk2?            | No   |
|                        | X Walk 1 Direction   | To S |                        | X Walk 2 Direction          | То Е |
| N/A                    | X Walk 1 Width (in)  | N/A  | N/A                    | X Walk 2 Width (in)         | N/A  |
|                        | X Walk 1 Slope (%)   | 4.4  |                        | X Walk 2 Slope (%)          | 11.8 |
|                        | X Walk 1 X Slope (%) | 11.8 |                        | X Walk 2 X Slope (%)        | 1.7  |
| N/A                    | Ramp inside XWalk1?  | N/A  | N/A                    | Ramp inside XWalk2?         | N/A  |
|                        | Road Slope (%)       | 7.3  | N/A                    | Clear Space?                | N/A  |
|                        | Road X Slope (%)     | 9.3  | N/A                    | Clear Space to XWalk (in)   | N/A  |
| N/A                    | Any Obstructions?    | N/A  | N/A                    | Storm Grate/Utility Hazard? | N/A  |
|                        | Obstruction Type     |      |                        | Storm Grate/Utility Type    |      |
|                        |                      | N/A  |                        |                             | N/A  |
|                        |                      |      | Yes                    | Surface Condition? (G/P)    | Good |
|                        |                      |      | N/A                    | Curb Slope (%)              | 4.8  |