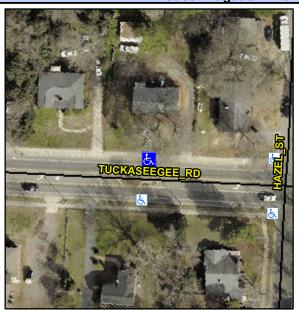

N/A

N/A

N/A

N/A

N/A

N/A

Good

Intersection ID: 10040084 Main Street: TUCKASEEGEE RD **Cross Street: N/A** Location: N **ADA ID: 6DAF8811F1A4** Ramp Type: Perp Initial Pass/Fail: Fail **Overall Compliance: No Severity Score:** 8.75