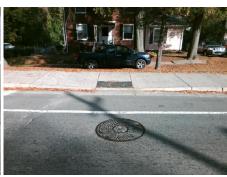

N/A

N/A

N/A

N/A

N/A

N/A

Good

Intersection ID: 10040084 Main Street: TUCKASEEGEE RD **Cross Street: N/A** Location: N **ADA ID: 6DAF8811F1A4** Ramp Type: Perp Initial Pass/Fail: Fail **Overall Compliance: No Severity Score:** 8.75