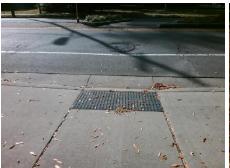

N/A

N/A

N/A

N/A

N/A

N/A

Good

Intersection ID: 10040084 Main Street: TUCKASEEGEE RD **Cross Street: N/A** Location: N **ADA ID: 6DAF8811F1A4** Ramp Type: Perp Initial Pass/Fail: Fail **Overall Compliance: No Severity Score:** 8.75