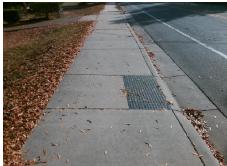

N/A

N/A

N/A

N/A

N/A

N/A

Good

Intersection ID: 10040084 Main Street: TUCKASEEGEE RD **Cross Street: N/A** Location: N **ADA ID: 6DAF8811F1A4** Ramp Type: Perp Initial Pass/Fail: Fail **Overall Compliance: No Severity Score:** 8.75