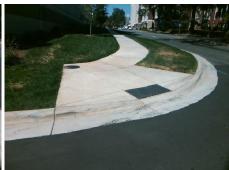

## Field Measurements/Component Compliance

Street 1 Name
Stop Condition-Street 2
Street 2 Name
Stop Condition-Street 1

E MOREHEAD ST StopSign MOREHEAD MEDICAL DR None Possible Solutions:

Remove & Replace Curb Ramp With Two New Directional Ramps or Equivalent.

Surveyor Notes:

N/A

PROW/ADA:

Not Found, R304.2.2, R304.5.3

Total Cost: \$ 3200.00

Compliance Description Data Compliance Description Data No N/A Ramp Length (in) 96.0 Ramp Slope (%) 9.1 No Ramp XSlope (%) Yes Ramp Width (in) 49.5 2.6 N/A N/A Flare Type LT N/A Flare Type RT N/A N/A N/A N/A Flare Slope RT (%) N/A Flare Slope LT (%) N/A Flare Traversable LT? N/A N/A Flare Traversable RT? N/A N/A N/A N/A DWS Provided? N/A Landing Length (in) N/A Landing Width (in) N/A N/A **DWS Contrast?** N/A N/A N/A N/A Landing Slope (%) DWS Length (in) N/A N/A Landing X Slope (%) N/A N/A DWS Full Width? N/A N/A Landing Curb? (Y/N) N/A N/A DWS Offset (in) N/A N/A N/A Shared Landing? N/A Gutter Ponding? N/A N/A Gutter Slope (%) N/A N/A Gutter Lip Ht (in) N/A N/A Gutter X Slope (%) N/A N/A Painted X Walk1? No N/A Painted X Walk2? No X Walk 1 Direction To SE X Walk 2 Direction To NE N/A N/A X Walk 1 Width (in) X Walk 2 Width (in) N/A X Walk 1 Slope (%) X Walk 2 Slope (%) 1.0 3.1 X Walk 1 X Slope (%) 4.5 X Walk 2 X Slope (%) 1.8 N/A N/A N/A Ramp inside XWalk2? N/A Ramp inside XWalk1? Road Slope (%) 3.3 N/A Clear Space? N/A N/A Road X Slope (%) 0.7 Clear Space to XWalk (in) N/A N/A N/A N/A Any Obstructions? Storm Grate/Utility Hazard? N/A