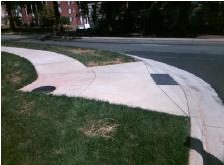

## Field Measurements/Component Compliance

Street 1 Name
Stop Condition-Street 2
Street 2 Name
Stop Condition-Street 1

E MOREHEAD ST StopSign MOREHEAD MEDICAL DR None Possible Solutions:

Remove & Replace Curb Ramp With Two New Directional Ramps or Equivalent.

Surveyor Notes:

N/A

PROW/ADA:

Not Found, R304.2.2, R304.5.3

Total Cost: \$ 3200.00

Compliance Description Data Compliance Description Data No N/A Ramp Length (in) 96.0 Ramp Slope (%) 9.1 No Ramp XSlope (%) Yes Ramp Width (in) 49.5 2.6 N/A N/A Flare Type LT N/A Flare Type RT N/A N/A N/A N/A Flare Slope RT (%) N/A Flare Slope LT (%) N/A Flare Traversable LT? N/A N/A Flare Traversable RT? N/A N/A N/A N/A DWS Provided? N/A Landing Length (in) N/A Landing Width (in) N/A N/A **DWS Contrast?** N/A N/A N/A N/A Landing Slope (%) DWS Length (in) N/A N/A Landing X Slope (%) N/A N/A DWS Full Width? N/A N/A Landing Curb? (Y/N) N/A N/A DWS Offset (in) N/A N/A N/A Shared Landing? N/A Gutter Ponding? N/A N/A Gutter Slope (%) N/A N/A Gutter Lip Ht (in) N/A N/A Gutter X Slope (%) N/A N/A Painted X Walk1? No N/A Painted X Walk2? No X Walk 1 Direction To SE X Walk 2 Direction To NE N/A N/A X Walk 1 Width (in) X Walk 2 Width (in) N/A X Walk 1 Slope (%) X Walk 2 Slope (%) 1.0 3.1 X Walk 1 X Slope (%) 4.5 X Walk 2 X Slope (%) 1.8 N/A N/A N/A Ramp inside XWalk2? N/A Ramp inside XWalk1? Road Slope (%) 3.3 N/A Clear Space? N/A N/A Road X Slope (%) 0.7 Clear Space to XWalk (in) N/A N/A N/A N/A Any Obstructions? Storm Grate/Utility Hazard? N/A