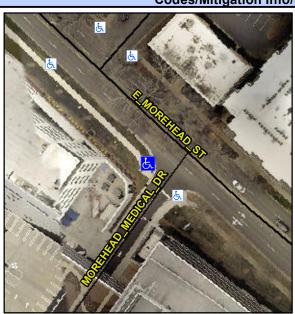

## Access Compliance Report Public Rights-of-Way (Curb Ramps)

Intersection ID: 47230 Main Street: MOREHEAD\_MEDICAL\_DR Cross Street: E\_MOREHEAD\_ST Location: W

ADA ID: 6DB018DBFB02 Ramp Type: PerpDiag Initial Pass/Fail: Fail Overall Compliance: No Severity Score: 13.75

## Field Measurements/Component Compliance

Street 1 Name
Stop Condition-Street 2
Street 2 Name
Stop Condition-Street 1

E MOREHEAD ST StopSign MOREHEAD MEDICAL DR None Possible Solutions:

Remove & Replace Curb Ramp With Two New Directional Ramps or Equivalent.