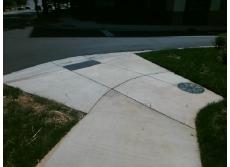

## Field Measurements/Component Compliance

Street 1 Name
Stop Condition-Street 2
Street 2 Name
Stop Condition-Street 1

E MOREHEAD ST StopSign MOREHEAD MEDICAL DR None Possible Solutions:

Remove & Replace Curb Ramp With Two New Directional Ramps or Equivalent.

Surveyor Notes:

N/A

PROW/ADA:

Not Found, R304.2.2, R304.5.3

Total Cost: \$ 3200.00

Compliance Description Data Compliance Description Data No N/A Ramp Length (in) 96.0 Ramp Slope (%) 9.1 No Ramp XSlope (%) Yes Ramp Width (in) 49.5 2.6 N/A N/A Flare Type LT N/A Flare Type RT N/A N/A N/A N/A Flare Slope RT (%) N/A Flare Slope LT (%) N/A Flare Traversable LT? N/A N/A Flare Traversable RT? N/A N/A N/A N/A DWS Provided? N/A Landing Length (in) N/A Landing Width (in) N/A N/A **DWS Contrast?** N/A N/A N/A N/A Landing Slope (%) DWS Length (in) N/A N/A Landing X Slope (%) N/A N/A DWS Full Width? N/A N/A Landing Curb? (Y/N) N/A N/A DWS Offset (in) N/A N/A N/A Shared Landing? N/A Gutter Ponding? N/A N/A Gutter Slope (%) N/A N/A Gutter Lip Ht (in) N/A N/A Gutter X Slope (%) N/A N/A Painted X Walk1? No N/A Painted X Walk2? No X Walk 1 Direction To SE X Walk 2 Direction To NE N/A N/A X Walk 1 Width (in) X Walk 2 Width (in) N/A X Walk 1 Slope (%) X Walk 2 Slope (%) 1.0 3.1 X Walk 1 X Slope (%) 4.5 X Walk 2 X Slope (%) 1.8 N/A N/A N/A Ramp inside XWalk2? N/A Ramp inside XWalk1? Road Slope (%) 3.3 N/A Clear Space? N/A N/A Road X Slope (%) 0.7 Clear Space to XWalk (in) N/A N/A N/A N/A Any Obstructions? Storm Grate/Utility Hazard? N/A