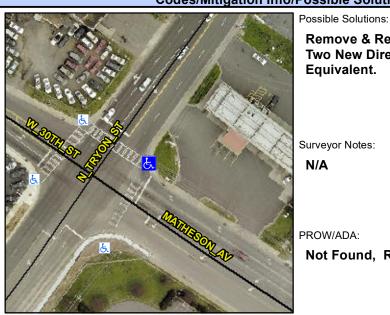

## **Access Compliance Report Public Rights-of-Way** (Curb Ramps)

Intersection ID: 9791 Main Street: N\_TRYON\_ST Cross Street: W\_30TH\_ST Location: Ε **Overall Compliance: No ADA ID: 6DB67FEFC6FA** Ramp Type: PerpDiag Initial Pass/Fail: Fail **Severity Score:** 35

## Field Measurements/Component Compliance

Street 1 Name Stop Condition-Street 2 Street 2 Name Stop Condition-Street 1 N TRYON ST Signal W 30TH ST **Remove & Replace Curb Ramp With** Two New Directional Ramps or Equivalent.

Surveyor Notes:

N/A

PROW/ADA:

Not Found, R304.5.1, R304.2.2

Signal

Total Cost: 3200.00

| Compliance Description |                       | Data  | Compliance |       | Description           | Data  |
|------------------------|-----------------------|-------|------------|-------|-----------------------|-------|
| N/A                    | Ramp Length (in)      | 60.0  | No         | Ramp  | Slope (%)             | 12.9  |
| No                     | Ramp Width (in)       | 45.0  | Yes        | Ramp  | XSlope (%)            | 4.7   |
| N/A                    | Flare Type LT         | N/A   | N/A        | Flare | Type RT               | N/A   |
| N/A                    | Flare Slope LT (%)    | N/A   | N/A        | Flare | Slope RT (%)          | N/A   |
| N/A                    | Flare Traversable LT? | N/A   | N/A        | Flare | Traversable RT?       | N/A   |
| N/A                    | Landing Length (in)   | N/A   | N/A        | DWS   | Provided?             | N/A   |
| N/A                    | Landing Width (in)    | N/A   | N/A        | DWS   | Contrast?             | N/A   |
| N/A                    | Landing Slope (%)     | N/A   | N/A        | DWS   | Length (in)           | N/A   |
| N/A                    | Landing X Slope (%)   | N/A   | N/A        | DWS   | Full Width?           | N/A   |
| N/A                    | Landing Curb? (Y/N)   | N/A   | N/A        | DWS   | Offset (in)           | N/A   |
| N/A                    | Shared Landing?       | N/A   |            |       |                       |       |
| N/A                    | Gutter Ponding?       | N/A   | N/A        | Gutte | r Slope (%)           | N/A   |
| N/A                    | Gutter Lip Ht (in)    | N/A   | N/A        | Gutte | r X Slope (%)         | N/A   |
| N/A                    | Painted X Walk1?      | Yes   | N/A        | Paint | ed X Walk2?           | Yes   |
|                        | X Walk 1 Direction    | To NW |            | X Wa  | lk 2 Direction        | To SW |
| N/A                    | X Walk 1 Width (in)   | 109.0 | N/A        | X Wa  | lk 2 Width (in)       | 107.5 |
|                        | X Walk 1 Slope (%)    | 5.5   |            | X Wa  | lk 2 Slope (%)        | 2.7   |
|                        | X Walk 1 X Slope (%)  | 0.6   |            | X Wa  | lk 2 X Slope (%)      | 4.3   |
| N/A                    | Ramp inside XWalk1?   | Yes   | N/A        | Ramp  | inside XWalk2?        | Yes   |
|                        | Road Slope (%)        | 4.8   | N/A        | Clear | Space?                | N/A   |
|                        | Road X Slope (%)      | 3.3   | N/A        | Clear | Space to XWalk (in)   | N/A   |
| N/A                    | Any Obstructions?     | N/A   | N/A        | Storm | Grate/Utility Hazard? | N/A   |
|                        | Obstruction Type      |       | l          | Storm | n Grate/Utility Type  |       |
|                        |                       | N/A   |            |       |                       | N/A   |