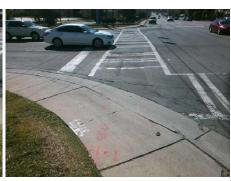

## Field Measurements/Component Compliance

Street 1 Name Stop Condition-Street 2 Street 2 Name Stop Condition-Street 1 N TRYON ST Signal W 30TH ST **Remove & Replace Curb Ramp With** Two New Directional Ramps or Equivalent.

Surveyor Notes:

N/A

PROW/ADA:

Not Found, R304.5.1, R304.2.2

Signal

Total Cost: 3200.00

| Compliance Description |                       | Data  | Compliance |       | Description           | Data  |
|------------------------|-----------------------|-------|------------|-------|-----------------------|-------|
| N/A                    | Ramp Length (in)      | 60.0  | No         | Ramp  | Slope (%)             | 12.9  |
| No                     | Ramp Width (in)       | 45.0  | Yes        | Ramp  | XSlope (%)            | 4.7   |
| N/A                    | Flare Type LT         | N/A   | N/A        | Flare | Type RT               | N/A   |
| N/A                    | Flare Slope LT (%)    | N/A   | N/A        | Flare | Slope RT (%)          | N/A   |
| N/A                    | Flare Traversable LT? | N/A   | N/A        | Flare | Traversable RT?       | N/A   |
| N/A                    | Landing Length (in)   | N/A   | N/A        | DWS   | Provided?             | N/A   |
| N/A                    | Landing Width (in)    | N/A   | N/A        | DWS   | Contrast?             | N/A   |
| N/A                    | Landing Slope (%)     | N/A   | N/A        | DWS   | Length (in)           | N/A   |
| N/A                    | Landing X Slope (%)   | N/A   | N/A        | DWS   | Full Width?           | N/A   |
| N/A                    | Landing Curb? (Y/N)   | N/A   | N/A        | DWS   | Offset (in)           | N/A   |
| N/A                    | Shared Landing?       | N/A   |            |       |                       |       |
| N/A                    | Gutter Ponding?       | N/A   | N/A        | Gutte | r Slope (%)           | N/A   |
| N/A                    | Gutter Lip Ht (in)    | N/A   | N/A        | Gutte | r X Slope (%)         | N/A   |
| N/A                    | Painted X Walk1?      | Yes   | N/A        | Paint | ed X Walk2?           | Yes   |
|                        | X Walk 1 Direction    | To NW |            | X Wa  | lk 2 Direction        | To SW |
| N/A                    | X Walk 1 Width (in)   | 109.0 | N/A        | X Wa  | lk 2 Width (in)       | 107.5 |
|                        | X Walk 1 Slope (%)    | 5.5   |            | X Wa  | lk 2 Slope (%)        | 2.7   |
|                        | X Walk 1 X Slope (%)  | 0.6   |            | X Wa  | lk 2 X Slope (%)      | 4.3   |
| N/A                    | Ramp inside XWalk1?   | Yes   | N/A        | Ramp  | inside XWalk2?        | Yes   |
|                        | Road Slope (%)        | 4.8   | N/A        | Clear | Space?                | N/A   |
|                        | Road X Slope (%)      | 3.3   | N/A        | Clear | Space to XWalk (in)   | N/A   |
| N/A                    | Any Obstructions?     | N/A   | N/A        | Storm | Grate/Utility Hazard? | N/A   |
|                        | Obstruction Type      |       | l          | Storm | n Grate/Utility Type  |       |
|                        |                       | N/A   |            |       |                       | N/A   |