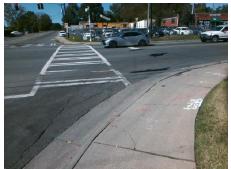

## Field Measurements/Component Compliance

Street 1 Name Stop Condition-Street 2 Street 2 Name Stop Condition-Street 1 N TRYON ST Signal W 30TH ST **Remove & Replace Curb Ramp With** Two New Directional Ramps or Equivalent.

Surveyor Notes:

N/A

PROW/ADA:

Not Found, R304.5.1, R304.2.2

Signal

Total Cost: 3200.00

| Compliance Description |                       | Data  | Compliance |       | Description           | Data  |
|------------------------|-----------------------|-------|------------|-------|-----------------------|-------|
| N/A                    | Ramp Length (in)      | 60.0  | No         | Ramp  | Slope (%)             | 12.9  |
| No                     | Ramp Width (in)       | 45.0  | Yes        | Ramp  | XSlope (%)            | 4.7   |
| N/A                    | Flare Type LT         | N/A   | N/A        | Flare | Type RT               | N/A   |
| N/A                    | Flare Slope LT (%)    | N/A   | N/A        | Flare | Slope RT (%)          | N/A   |
| N/A                    | Flare Traversable LT? | N/A   | N/A        | Flare | Traversable RT?       | N/A   |
| N/A                    | Landing Length (in)   | N/A   | N/A        | DWS   | Provided?             | N/A   |
| N/A                    | Landing Width (in)    | N/A   | N/A        | DWS   | Contrast?             | N/A   |
| N/A                    | Landing Slope (%)     | N/A   | N/A        | DWS   | Length (in)           | N/A   |
| N/A                    | Landing X Slope (%)   | N/A   | N/A        | DWS   | Full Width?           | N/A   |
| N/A                    | Landing Curb? (Y/N)   | N/A   | N/A        | DWS   | Offset (in)           | N/A   |
| N/A                    | Shared Landing?       | N/A   |            |       |                       |       |
| N/A                    | Gutter Ponding?       | N/A   | N/A        | Gutte | r Slope (%)           | N/A   |
| N/A                    | Gutter Lip Ht (in)    | N/A   | N/A        | Gutte | r X Slope (%)         | N/A   |
| N/A                    | Painted X Walk1?      | Yes   | N/A        | Paint | ed X Walk2?           | Yes   |
|                        | X Walk 1 Direction    | To NW |            | X Wa  | lk 2 Direction        | To SW |
| N/A                    | X Walk 1 Width (in)   | 109.0 | N/A        | X Wa  | lk 2 Width (in)       | 107.5 |
|                        | X Walk 1 Slope (%)    | 5.5   |            | X Wa  | lk 2 Slope (%)        | 2.7   |
|                        | X Walk 1 X Slope (%)  | 0.6   |            | X Wa  | lk 2 X Slope (%)      | 4.3   |
| N/A                    | Ramp inside XWalk1?   | Yes   | N/A        | Ramp  | inside XWalk2?        | Yes   |
|                        | Road Slope (%)        | 4.8   | N/A        | Clear | Space?                | N/A   |
|                        | Road X Slope (%)      | 3.3   | N/A        | Clear | Space to XWalk (in)   | N/A   |
| N/A                    | Any Obstructions?     | N/A   | N/A        | Storm | Grate/Utility Hazard? | N/A   |
|                        | Obstruction Type      |       | l          | Storm | n Grate/Utility Type  |       |
|                        |                       | N/A   |            |       |                       | N/A   |