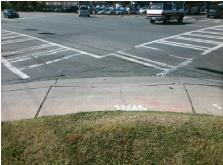

## Field Measurements/Component Compliance

Street 1 Name Stop Condition-Street 2 Street 2 Name Stop Condition-Street 1 N TRYON ST Signal W 30TH ST **Remove & Replace Curb Ramp With** Two New Directional Ramps or Equivalent.

Surveyor Notes:

N/A

PROW/ADA:

Not Found, R304.5.1, R304.2.2

Signal

Total Cost: 3200.00

| Compliance Description |                       | Data  | Compliance |       | Description           | Data  |
|------------------------|-----------------------|-------|------------|-------|-----------------------|-------|
| N/A                    | Ramp Length (in)      | 60.0  | No         | Ramp  | Slope (%)             | 12.9  |
| No                     | Ramp Width (in)       | 45.0  | Yes        | Ramp  | XSlope (%)            | 4.7   |
| N/A                    | Flare Type LT         | N/A   | N/A        | Flare | Type RT               | N/A   |
| N/A                    | Flare Slope LT (%)    | N/A   | N/A        | Flare | Slope RT (%)          | N/A   |
| N/A                    | Flare Traversable LT? | N/A   | N/A        | Flare | Traversable RT?       | N/A   |
| N/A                    | Landing Length (in)   | N/A   | N/A        | DWS   | Provided?             | N/A   |
| N/A                    | Landing Width (in)    | N/A   | N/A        | DWS   | Contrast?             | N/A   |
| N/A                    | Landing Slope (%)     | N/A   | N/A        | DWS   | Length (in)           | N/A   |
| N/A                    | Landing X Slope (%)   | N/A   | N/A        | DWS   | Full Width?           | N/A   |
| N/A                    | Landing Curb? (Y/N)   | N/A   | N/A        | DWS   | Offset (in)           | N/A   |
| N/A                    | Shared Landing?       | N/A   |            |       |                       |       |
| N/A                    | Gutter Ponding?       | N/A   | N/A        | Gutte | r Slope (%)           | N/A   |
| N/A                    | Gutter Lip Ht (in)    | N/A   | N/A        | Gutte | r X Slope (%)         | N/A   |
| N/A                    | Painted X Walk1?      | Yes   | N/A        | Paint | ed X Walk2?           | Yes   |
|                        | X Walk 1 Direction    | To NW |            | X Wa  | lk 2 Direction        | To SW |
| N/A                    | X Walk 1 Width (in)   | 109.0 | N/A        | X Wa  | lk 2 Width (in)       | 107.5 |
|                        | X Walk 1 Slope (%)    | 5.5   |            | X Wa  | lk 2 Slope (%)        | 2.7   |
|                        | X Walk 1 X Slope (%)  | 0.6   |            | X Wa  | lk 2 X Slope (%)      | 4.3   |
| N/A                    | Ramp inside XWalk1?   | Yes   | N/A        | Ramp  | inside XWalk2?        | Yes   |
|                        | Road Slope (%)        | 4.8   | N/A        | Clear | Space?                | N/A   |
|                        | Road X Slope (%)      | 3.3   | N/A        | Clear | Space to XWalk (in)   | N/A   |
| N/A                    | Any Obstructions?     | N/A   | N/A        | Storm | Grate/Utility Hazard? | N/A   |
|                        | Obstruction Type      |       | l          | Storm | n Grate/Utility Type  |       |
|                        |                       | N/A   |            |       |                       | N/A   |