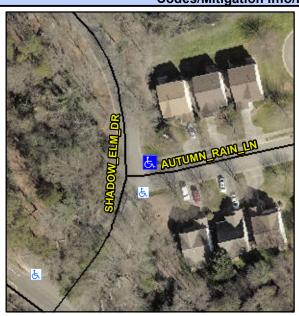

## Access Compliance Report Public Rights-of-Way (Curb Ramps)

Intersection ID: 17341 Main Street: AUTUMN\_RAIN\_LN Cross Street: SHADOW\_ELM\_DR Location: NE
ADA ID: 6DB6E790BD68 Ramp Type: PerpDiag Initial Pass/Fail: Fail Overall Compliance: No Severity Score: 25