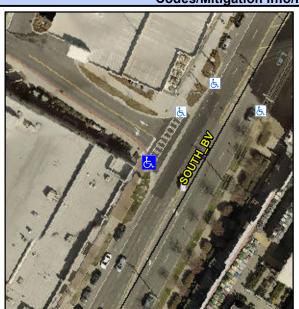

## Access Compliance Report Public Rights-of-Way (Curb Ramps)

Intersection ID: 10038340Main Street:SOUTH\_BVCross Street:N/ALocation:SWADA ID: 6DBB1031030ARamp Type:PerpInitial Pass/Fail:FailOverall Compliance:NoSeverity Score:12.5