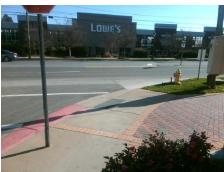

## Access Compliance Report Public Rights-of-Way (Curb Ramps)

Intersection ID: 10038340Main Street:SOUTH\_BVCross Street:N/ALocation:SWADA ID: 6DBB1031030ARamp Type:PerpInitial Pass/Fail:FailOverall Compliance:NoSeverity Score:12.5

**Codes/Mitigation Info/Possible Solution** 

Street 1 Name ENTRANCE
Stop Condition-Street 2 StopSign
Street 2 Name N/A
Stop Condition-Street 1 N/A

| i ossible solution            |    |  |  |
|-------------------------------|----|--|--|
| Possible Solutions:           | Co |  |  |
| Remove & Replace Entire Ramp. |    |  |  |
|                               | Ye |  |  |
|                               | N/ |  |  |
| Surveyor Notes:               | N/ |  |  |
| N/A                           | N/ |  |  |
|                               | N/ |  |  |
|                               | N/ |  |  |
|                               | N/ |  |  |
| PROW/ADA:                     | N/ |  |  |
| Not Found, R304.2.2           | N/ |  |  |
|                               | N/ |  |  |
|                               | N/ |  |  |
|                               | N/ |  |  |

Total Cost:

1850.00

| Field Measurements/Component Compliance |                       |       |      |                             |      |  |
|-----------------------------------------|-----------------------|-------|------|-----------------------------|------|--|
| Comp                                    | liance Description    | Data  | Comp | liance Description          | Data |  |
| N/A                                     | Ramp Length (in)      | 63.0  | No   | Ramp Slope (%)              | 11.0 |  |
| Yes                                     | Ramp Width (in)       | 48.0  | Yes  | Ramp XSlope (%)             | 0.8  |  |
| N/A                                     | Flare Type LT         | N/A   | N/A  | Flare Type RT               | N/A  |  |
| N/A                                     | Flare Slope LT (%)    | N/A   | N/A  | Flare Slope RT (%)          | N/A  |  |
| N/A                                     | Flare Traversable LT? | N/A   | N/A  | Flare Traversable RT?       | N/A  |  |
| N/A                                     | Landing Length (in)   | N/A   | N/A  | DWS Provided?               | N/A  |  |
| N/A                                     | Landing Width (in)    | N/A   | N/A  | DWS Contrast?               | N/A  |  |
| N/A                                     | Landing Slope (%)     | N/A   | N/A  | DWS Length (in)             | N/A  |  |
| N/A                                     | Landing X Slope (%)   | N/A   | N/A  | DWS Full Width?             | N/A  |  |
| N/A                                     | Landing Curb? (Y/N)   | N/A   | N/A  | DWS Offset (in)             | N/A  |  |
| N/A                                     | Shared Landing?       | N/A   |      |                             |      |  |
| N/A                                     | Gutter Ponding?       | N/A   | N/A  | Gutter Slope (%)            | N/A  |  |
| N/A                                     | Gutter Lip Ht (in)    | N/A   | N/A  | Gutter X Slope (%)          | N/A  |  |
| N/A                                     | Painted X Walk1?      | Yes   | N/A  | Painted X Walk2?            | N/A  |  |
|                                         | X Walk 1 Direction    | To NE |      | X Walk 2 Direction          | N/A  |  |
| N/A                                     | X Walk 1 Width (in)   | 113.0 | N/A  | X Walk 2 Width (in)         | N/A  |  |
|                                         | X Walk 1 Slope (%)    | 1.8   |      | X Walk 2 Slope (%)          | N/A  |  |
|                                         | X Walk 1 X Slope (%)  | 1.1   |      | X Walk 2 X Slope (%)        | N/A  |  |
| N/A                                     | Ramp inside XWalk1?   | Yes   | N/A  | Ramp inside XWalk2?         | N/A  |  |
|                                         | Road Slope (%)        | N/A   | N/A  | Clear Space?                | N/A  |  |
|                                         | Road X Slope (%)      | N/A   | N/A  | Clear Space to XWalk (in)   | N/A  |  |
| N/A                                     | Any Obstructions?     | N/A   | N/A  | Storm Grate/Utility Hazard? | N/A  |  |
|                                         | Obstruction Type      |       |      | Storm Grate/Utility Type    |      |  |
|                                         |                       | N/A   |      |                             | N/A  |  |
|                                         |                       |       | Yes  | Surface Condition? (G/P)    | Good |  |