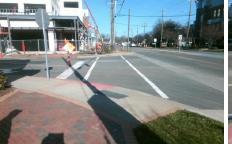

## Access Compliance Report Public Rights-of-Way (Curb Ramps)

Intersection ID: 10038340Main Street:SOUTH\_BVCross Street:N/ALocation:SWADA ID: 6DBB1031030ARamp Type:PerpInitial Pass/Fail:FailOverall Compliance:NoSeverity Score:12.5

**Codes/Mitigation Info/Possible Solution** 

Street 1 Name ENTRANCE
Stop Condition-Street 2 StopSign
Street 2 Name N/A
Stop Condition-Street 1 N/A

| i ossible solution            |    |  |  |
|-------------------------------|----|--|--|
| Possible Solutions:           | Co |  |  |
| Remove & Replace Entire Ramp. |    |  |  |
|                               | Ye |  |  |
|                               | N/ |  |  |
| Surveyor Notes:               | N/ |  |  |
| N/A                           | N/ |  |  |
|                               | N/ |  |  |
|                               | N/ |  |  |
|                               | N/ |  |  |
| PROW/ADA:                     | N/ |  |  |
| Not Found, R304.2.2           | N/ |  |  |
|                               | N/ |  |  |
|                               | N/ |  |  |
|                               | N/ |  |  |

Total Cost:

1850.00

| Field Measurements/Component Compliance |                       |       |      |                             |      |  |
|-----------------------------------------|-----------------------|-------|------|-----------------------------|------|--|
| Comp                                    | liance Description    | Data  | Comp | liance Description          | Data |  |
| N/A                                     | Ramp Length (in)      | 63.0  | No   | Ramp Slope (%)              | 11.0 |  |
| Yes                                     | Ramp Width (in)       | 48.0  | Yes  | Ramp XSlope (%)             | 0.8  |  |
| N/A                                     | Flare Type LT         | N/A   | N/A  | Flare Type RT               | N/A  |  |
| N/A                                     | Flare Slope LT (%)    | N/A   | N/A  | Flare Slope RT (%)          | N/A  |  |
| N/A                                     | Flare Traversable LT? | N/A   | N/A  | Flare Traversable RT?       | N/A  |  |
| N/A                                     | Landing Length (in)   | N/A   | N/A  | DWS Provided?               | N/A  |  |
| N/A                                     | Landing Width (in)    | N/A   | N/A  | DWS Contrast?               | N/A  |  |
| N/A                                     | Landing Slope (%)     | N/A   | N/A  | DWS Length (in)             | N/A  |  |
| N/A                                     | Landing X Slope (%)   | N/A   | N/A  | DWS Full Width?             | N/A  |  |
| N/A                                     | Landing Curb? (Y/N)   | N/A   | N/A  | DWS Offset (in)             | N/A  |  |
| N/A                                     | Shared Landing?       | N/A   |      |                             |      |  |
| N/A                                     | Gutter Ponding?       | N/A   | N/A  | Gutter Slope (%)            | N/A  |  |
| N/A                                     | Gutter Lip Ht (in)    | N/A   | N/A  | Gutter X Slope (%)          | N/A  |  |
| N/A                                     | Painted X Walk1?      | Yes   | N/A  | Painted X Walk2?            | N/A  |  |
|                                         | X Walk 1 Direction    | To NE |      | X Walk 2 Direction          | N/A  |  |
| N/A                                     | X Walk 1 Width (in)   | 113.0 | N/A  | X Walk 2 Width (in)         | N/A  |  |
|                                         | X Walk 1 Slope (%)    | 1.8   |      | X Walk 2 Slope (%)          | N/A  |  |
|                                         | X Walk 1 X Slope (%)  | 1.1   |      | X Walk 2 X Slope (%)        | N/A  |  |
| N/A                                     | Ramp inside XWalk1?   | Yes   | N/A  | Ramp inside XWalk2?         | N/A  |  |
|                                         | Road Slope (%)        | N/A   | N/A  | Clear Space?                | N/A  |  |
|                                         | Road X Slope (%)      | N/A   | N/A  | Clear Space to XWalk (in)   | N/A  |  |
| N/A                                     | Any Obstructions?     | N/A   | N/A  | Storm Grate/Utility Hazard? | N/A  |  |
|                                         | Obstruction Type      |       |      | Storm Grate/Utility Type    |      |  |
|                                         |                       | N/A   |      |                             | N/A  |  |
|                                         |                       |       | Yes  | Surface Condition? (G/P)    | Good |  |