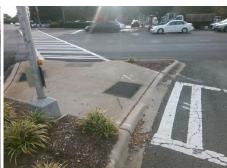

## **Access Compliance Report Public Rights-of-Way** (Curb Ramps)

Data

6.8

5.2

N/A

Intersection ID: 25775 Main Street: CARMEL RD Cross Street: PINEVILLE-MATTHEWS RD Location: SW ADA ID: 6DBF2EA82F4C Ramp Type: IslandPerp Initial Pass/Fail: Fail **Overall Compliance: No** Severity Score: 21.25

Data

96.0

40.0

N/A

PINEVILLE-MATTHEWS RD Street 1 Name Stop Condition-Street 2 None N/A Street 2 Name Stop Condition-Street 1 N/A

| Possible Solutions:           | Compliance Description    |
|-------------------------------|---------------------------|
| Remove & Replace Entire Ramp. | N/A Ramp Length (in)      |
| ·                             | <b>No</b> Ramp Width (in) |
|                               | N/A Flare Type LT         |
|                               | N/A Flare Slope LT (%)    |
|                               | N/A Flare Traversable L   |
|                               | N/A Landing Length (in    |
| Surveyor Notes:               | N/A Landing Width (in)    |
| N/A                           | N/A Landing Slope (%)     |
|                               | N/A Landing X Slope (%    |
|                               | N/A Landing Curb? (Y/N    |
|                               | N/A Shared Landing?       |
| PROW/ADA:                     | N/A Gutter Ponding?       |
| Not Found, R304.5.1, R304.5.3 | N/A Gutter Lip Ht (in)    |
|                               | N/A Painted X Walk1?      |
|                               | X Walk 1 Direction        |
| N/A                           | N/A X Walk 1 Width (in)   |
|                               | X Walk 1 Slope (%         |
|                               | X Walk 1 X Slope (        |
|                               | N/A Ramp inside XWall     |
|                               | Road Slone (%)            |