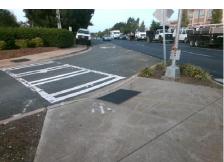

## **Access Compliance Report Public Rights-of-Way** (Curb Ramps)

Data

6.8

5.2

N/A

Intersection ID: 25775 Main Street: CARMEL RD Cross Street: PINEVILLE-MATTHEWS RD Location: SW ADA ID: 6DBF2EA82F4C Ramp Type: IslandPerp Initial Pass/Fail: Fail **Overall Compliance: No** Severity Score: 21.25

Data

96.0

40.0

N/A

PINEVILLE-MATTHEWS RD Street 1 Name Stop Condition-Street 2 None N/A Street 2 Name Stop Condition-Street 1 N/A

| Possible Solutions:           | Compliance Description    |
|-------------------------------|---------------------------|
| Remove & Replace Entire Ramp. | N/A Ramp Length (in)      |
| ·                             | <b>No</b> Ramp Width (in) |
|                               | N/A Flare Type LT         |
|                               | N/A Flare Slope LT (%)    |
|                               | N/A Flare Traversable L   |
|                               | N/A Landing Length (in    |
| Surveyor Notes:               | N/A Landing Width (in)    |
| N/A                           | N/A Landing Slope (%)     |
|                               | N/A Landing X Slope (%    |
|                               | N/A Landing Curb? (Y/N    |
|                               | N/A Shared Landing?       |
| PROW/ADA:                     | N/A Gutter Ponding?       |
| Not Found, R304.5.1, R304.5.3 | N/A Gutter Lip Ht (in)    |
|                               | N/A Painted X Walk1?      |
|                               | X Walk 1 Direction        |
| N/A                           | N/A X Walk 1 Width (in)   |
|                               | X Walk 1 Slope (%         |
|                               | X Walk 1 X Slope (        |
|                               | N/A Ramp inside XWall     |
|                               | Road Slone (%)            |