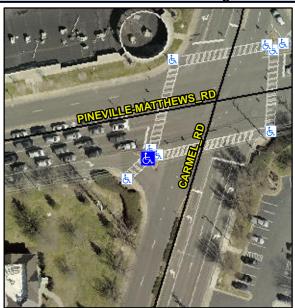

## **Access Compliance Report Public Rights-of-Way** (Curb Ramps)

Data

6.8

5.2

N/A

Intersection ID: 25775 Main Street: CARMEL RD Cross Street: PINEVILLE-MATTHEWS RD Location: SW ADA ID: 6DBF2EA82F4C Ramp Type: IslandPerp Initial Pass/Fail: Fail **Overall Compliance: No** Severity Score: 21.25