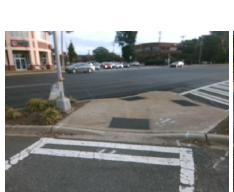

## **Access Compliance Report Public Rights-of-Way** (Curb Ramps)

Data

6.8

5.2

N/A

Intersection ID: 25775 Main Street: CARMEL RD Cross Street: PINEVILLE-MATTHEWS RD Location: SW ADA ID: 6DBF2EA82F4C Ramp Type: IslandPerp Initial Pass/Fail: Fail **Overall Compliance: No** Severity Score: 21.25

Data

96.0

40.0

N/A

PINEVILLE-MATTHEWS RD Street 1 Name Stop Condition-Street 2 None N/A Street 2 Name Stop Condition-Street 1 N/A

| Possible Solutions:           | Compliance Description    |
|-------------------------------|---------------------------|
| Remove & Replace Entire Ramp. | N/A Ramp Length (in)      |
| ·                             | <b>No</b> Ramp Width (in) |
|                               | N/A Flare Type LT         |
|                               | N/A Flare Slope LT (%)    |
|                               | N/A Flare Traversable L   |
|                               | N/A Landing Length (in    |
| Surveyor Notes:               | N/A Landing Width (in)    |
| N/A                           | N/A Landing Slope (%)     |
|                               | N/A Landing X Slope (%    |
|                               | N/A Landing Curb? (Y/N    |
|                               | N/A Shared Landing?       |
| PROW/ADA:                     | N/A Gutter Ponding?       |
| Not Found, R304.5.1, R304.5.3 | N/A Gutter Lip Ht (in)    |
|                               | N/A Painted X Walk1?      |
|                               | X Walk 1 Direction        |
| N/A                           | N/A X Walk 1 Width (in)   |
|                               | X Walk 1 Slope (%         |
|                               | X Walk 1 X Slope (        |
|                               | N/A Ramp inside XWall     |
|                               | Road Slone (%)            |