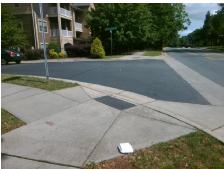

## Access Compliance Report Public Rights-of-Way (Curb Ramps)

Intersection ID: 51635Main Street: NATIONS\_FORD\_RDCross Street: TOCCOA\_FALLS\_DRLocation:SWADA ID: 6DC0856F8C4CRamp Type: BlendTrans1Initial Pass/Fail: FailOverall Compliance: NoSeverity Score:10

Possible Solutions:

Remove & Replace Curb Ramp With Two New Directional Ramps or Equivalent.

Surveyor Notes:

N/A

PROW/ADA:

R304.5.1, R304.5.3

Total Cost: \$ 3200.00

| Field Measurements/Component Compliance |                       |       |                        |                             |      |
|-----------------------------------------|-----------------------|-------|------------------------|-----------------------------|------|
| Compliance Description                  |                       | Data  | Compliance Description |                             | Data |
| N/A                                     | Ramp Length (in)      | 105.0 | Yes                    | BlendTrans Slope (%)        | 3.8  |
| No                                      | Ramp Width (in)       | 46.5  | No                     | BlendTrans XSlope (%)       | 4.7  |
| N/A                                     | Flare Type LT         | N/A   | N/A                    | Flare Type RT               | N/A  |
| N/A                                     | Flare Slope LT (%)    | N/A   | N/A                    | Flare Slope RT (%)          | N/A  |
| N/A                                     | Flare Traversable LT? | N/A   | N/A                    | Flare Traversable RT?       | N/A  |
| N/A                                     | Landing Length (in)   | N/A   | N/A                    | DWS Provided?               | N/A  |
| N/A                                     | Landing Width (in)    | N/A   | N/A                    | DWS Contrast?               | N/A  |
| N/A                                     | Landing Slope (%)     | N/A   | N/A                    | DWS Length (in)             | N/A  |
| N/A                                     | Landing X Slope (%)   | N/A   | N/A                    | DWS Full Width?             | N/A  |
| N/A                                     | Landing Curb? (Y/N)   | N/A   | N/A                    | DWS Offset (in)             | N/A  |
| N/A                                     | Shared Landing?       | N/A   |                        |                             |      |
| N/A                                     | Gutter Ponding?       | N/A   | N/A                    | Gutter Slope (%)            | N/A  |
| N/A                                     | Gutter Lip Ht (in)    | N/A   | N/A                    | Gutter X Slope (%)          | N/A  |
| N/A                                     | Painted X Walk1?      | No    | N/A                    | Painted X Walk2?            | No   |
|                                         | X Walk 1 Direction    | То Е  |                        | X Walk 2 Direction          | To N |
|                                         | X Walk 1 Width (in)   | N/A   |                        | X Walk 2 Width (in)         | N/A  |
|                                         | X Walk 1 Slope (%)    | 6.9   |                        | X Walk 2 Slope (%)          | 3.8  |
|                                         | X Walk 1 X Slope (%)  | 3.5   |                        | X Walk 2 X Slope (%)        | 3.9  |
| N/A                                     | Ramp inside XWalk1?   | N/A   | N/A                    | Ramp inside XWalk2?         | N/A  |
|                                         | Road Slope (%)        | 4.5   |                        | Clear Space?                | N/A  |
|                                         | Road X Slope (%)      | 2.1   | N/A                    | Clear Space to XWalk (in)   | N/A  |
| N/A                                     | Any Obstructions?     | N/A   | N/A                    | Storm Grate/Utility Hazard? | N/A  |
|                                         | Obstruction Type      |       | l                      | Storm Grate/Utility Type    |      |
|                                         |                       | N/A   | l                      |                             | N/A  |
|                                         |                       |       | Yes                    | Surface Condition? (G/P)    | Good |
|                                         |                       |       | N/A                    | Curb Slope (%)              | 2.7  |