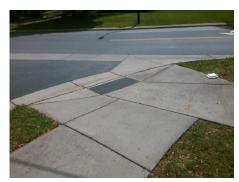

## Access Compliance Report Public Rights-of-Way (Curb Ramps)

Intersection ID: 51635Main Street: NATIONS\_FORD\_RDCross Street: TOCCOA\_FALLS\_DRLocation:SWADA ID: 6DC0856F8C4CRamp Type: BlendTrans1Initial Pass/Fail: FailOverall Compliance: NoSeverity Score:10

Possible Solutions:

Remove & Replace Curb Ramp With Two New Directional Ramps or Equivalent.

Surveyor Notes:

N/A

PROW/ADA:

R304.5.1, R304.5.3

Total Cost: \$ 3200.00

| Field Measurements/Component Compliance |                       |       |                        |                             |      |
|-----------------------------------------|-----------------------|-------|------------------------|-----------------------------|------|
| Compliance Description                  |                       | Data  | Compliance Description |                             | Data |
| N/A                                     | Ramp Length (in)      | 105.0 | Yes                    | BlendTrans Slope (%)        | 3.8  |
| No                                      | Ramp Width (in)       | 46.5  | No                     | BlendTrans XSlope (%)       | 4.7  |
| N/A                                     | Flare Type LT         | N/A   | N/A                    | Flare Type RT               | N/A  |
| N/A                                     | Flare Slope LT (%)    | N/A   | N/A                    | Flare Slope RT (%)          | N/A  |
| N/A                                     | Flare Traversable LT? | N/A   | N/A                    | Flare Traversable RT?       | N/A  |
| N/A                                     | Landing Length (in)   | N/A   | N/A                    | DWS Provided?               | N/A  |
| N/A                                     | Landing Width (in)    | N/A   | N/A                    | DWS Contrast?               | N/A  |
| N/A                                     | Landing Slope (%)     | N/A   | N/A                    | DWS Length (in)             | N/A  |
| N/A                                     | Landing X Slope (%)   | N/A   | N/A                    | DWS Full Width?             | N/A  |
| N/A                                     | Landing Curb? (Y/N)   | N/A   | N/A                    | DWS Offset (in)             | N/A  |
| N/A                                     | Shared Landing?       | N/A   |                        |                             |      |
| N/A                                     | Gutter Ponding?       | N/A   | N/A                    | Gutter Slope (%)            | N/A  |
| N/A                                     | Gutter Lip Ht (in)    | N/A   | N/A                    | Gutter X Slope (%)          | N/A  |
| N/A                                     | Painted X Walk1?      | No    | N/A                    | Painted X Walk2?            | No   |
|                                         | X Walk 1 Direction    | То Е  |                        | X Walk 2 Direction          | To N |
|                                         | X Walk 1 Width (in)   | N/A   |                        | X Walk 2 Width (in)         | N/A  |
|                                         | X Walk 1 Slope (%)    | 6.9   |                        | X Walk 2 Slope (%)          | 3.8  |
|                                         | X Walk 1 X Slope (%)  | 3.5   |                        | X Walk 2 X Slope (%)        | 3.9  |
| N/A                                     | Ramp inside XWalk1?   | N/A   | N/A                    | Ramp inside XWalk2?         | N/A  |
|                                         | Road Slope (%)        | 4.5   |                        | Clear Space?                | N/A  |
|                                         | Road X Slope (%)      | 2.1   | N/A                    | Clear Space to XWalk (in)   | N/A  |
| N/A                                     | Any Obstructions?     | N/A   | N/A                    | Storm Grate/Utility Hazard? | N/A  |
|                                         | Obstruction Type      |       | l                      | Storm Grate/Utility Type    |      |
|                                         |                       | N/A   | l                      |                             | N/A  |
|                                         |                       |       | Yes                    | Surface Condition? (G/P)    | Good |
|                                         |                       |       | N/A                    | Curb Slope (%)              | 2.7  |