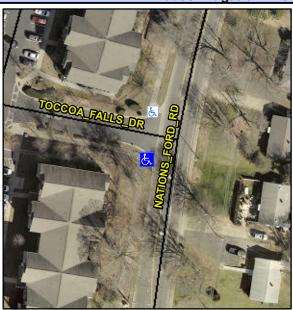

## Access Compliance Report Public Rights-of-Way (Curb Ramps)

Intersection ID: 51635Main Street: NATIONS\_FORD\_RDCross Street: TOCCOA\_FALLS\_DRLocation:SWADA ID: 6DC0856F8C4CRamp Type: BlendTrans1Initial Pass/Fail: FailOverall Compliance: NoSeverity Score:10