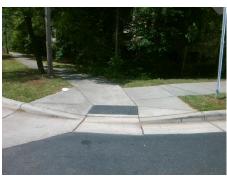

## Access Compliance Report Public Rights-of-Way (Curb Ramps)

Intersection ID: 51635Main Street: NATIONS\_FORD\_RDCross Street: TOCCOA\_FALLS\_DRLocation:SWADA ID: 6DC0856F8C4CRamp Type: BlendTrans1Initial Pass/Fail: FailOverall Compliance: NoSeverity Score:10

Possible Solutions:

Remove & Replace Curb Ramp With Two New Directional Ramps or Equivalent.

Surveyor Notes:

N/A

PROW/ADA:

R304.5.1, R304.5.3

Total Cost: \$ 3200.00

| Field Measurements/Component Compliance |                       |       |                        |                             |      |
|-----------------------------------------|-----------------------|-------|------------------------|-----------------------------|------|
| Compliance Description                  |                       | Data  | Compliance Description |                             | Data |
| N/A                                     | Ramp Length (in)      | 105.0 | Yes                    | BlendTrans Slope (%)        | 3.8  |
| No                                      | Ramp Width (in)       | 46.5  | No                     | BlendTrans XSlope (%)       | 4.7  |
| N/A                                     | Flare Type LT         | N/A   | N/A                    | Flare Type RT               | N/A  |
| N/A                                     | Flare Slope LT (%)    | N/A   | N/A                    | Flare Slope RT (%)          | N/A  |
| N/A                                     | Flare Traversable LT? | N/A   | N/A                    | Flare Traversable RT?       | N/A  |
| N/A                                     | Landing Length (in)   | N/A   | N/A                    | DWS Provided?               | N/A  |
| N/A                                     | Landing Width (in)    | N/A   | N/A                    | DWS Contrast?               | N/A  |
| N/A                                     | Landing Slope (%)     | N/A   | N/A                    | DWS Length (in)             | N/A  |
| N/A                                     | Landing X Slope (%)   | N/A   | N/A                    | DWS Full Width?             | N/A  |
| N/A                                     | Landing Curb? (Y/N)   | N/A   | N/A                    | DWS Offset (in)             | N/A  |
| N/A                                     | Shared Landing?       | N/A   |                        |                             |      |
| N/A                                     | Gutter Ponding?       | N/A   | N/A                    | Gutter Slope (%)            | N/A  |
| N/A                                     | Gutter Lip Ht (in)    | N/A   | N/A                    | Gutter X Slope (%)          | N/A  |
| N/A                                     | Painted X Walk1?      | No    | N/A                    | Painted X Walk2?            | No   |
|                                         | X Walk 1 Direction    | То Е  |                        | X Walk 2 Direction          | To N |
|                                         | X Walk 1 Width (in)   | N/A   |                        | X Walk 2 Width (in)         | N/A  |
|                                         | X Walk 1 Slope (%)    | 6.9   |                        | X Walk 2 Slope (%)          | 3.8  |
|                                         | X Walk 1 X Slope (%)  | 3.5   |                        | X Walk 2 X Slope (%)        | 3.9  |
| N/A                                     | Ramp inside XWalk1?   | N/A   | N/A                    | Ramp inside XWalk2?         | N/A  |
|                                         | Road Slope (%)        | 4.5   |                        | Clear Space?                | N/A  |
|                                         | Road X Slope (%)      | 2.1   | N/A                    | Clear Space to XWalk (in)   | N/A  |
| N/A                                     | Any Obstructions?     | N/A   | N/A                    | Storm Grate/Utility Hazard? | N/A  |
|                                         | Obstruction Type      |       | l                      | Storm Grate/Utility Type    |      |
|                                         |                       | N/A   | l                      |                             | N/A  |
|                                         |                       |       | Yes                    | Surface Condition? (G/P)    | Good |
|                                         |                       |       | N/A                    | Curb Slope (%)              | 2.7  |