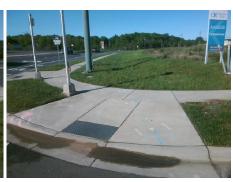

## Field Measurements/Component Compliance

Street 1 Name
STEELECROFT PY
Stop Condition-Street 2
Signal
Street 2 Name
N/A
Stop Condition-Street 1
N/A

Possible Solutions:

Remove & Replace Entire Ramp.

Surveyor Notes:

N/A

PROW/ADA:

Not Found, R304.5.1, R304.2.2

Total Cost: \$ 1850.00

| r leid Measurements/Component Compilance |                       |       |                        |                             |      |
|------------------------------------------|-----------------------|-------|------------------------|-----------------------------|------|
| Compliance Description                   |                       |       | Compliance Description |                             | Data |
| N/A                                      | Ramp Length (in)      | 94.0  | No                     | Ramp Slope (%)              | 8.9  |
| No                                       | Ramp Width (in)       | 46.5  | Yes                    | Ramp XSlope (%)             | 1.5  |
| N/A                                      | Flare Type LT         | N/A   | N/A                    | Flare Type RT               | N/A  |
| N/A                                      | Flare Slope LT (%)    | N/A   | N/A                    | Flare Slope RT (%)          | N/A  |
| N/A                                      | Flare Traversable LT? | N/A   | N/A                    | Flare Traversable RT?       | N/A  |
| N/A                                      | Landing Length (in)   | N/A   | N/A                    | DWS Provided?               | N/A  |
| N/A                                      | Landing Width (in)    | N/A   | N/A                    | DWS Contrast?               | N/A  |
| N/A                                      | Landing Slope (%)     | N/A   | N/A                    | DWS Length (in)             | N/A  |
| N/A                                      | Landing X Slope (%)   | N/A   | N/A                    | DWS Full Width?             | N/A  |
| N/A                                      | Landing Curb? (Y/N)   | N/A   | N/A                    | DWS Offset (in)             | N/A  |
| N/A                                      | Shared Landing?       | N/A   |                        |                             |      |
| N/A                                      | Gutter Ponding?       | N/A   | N/A                    | Gutter Slope (%)            | N/A  |
| N/A                                      | Gutter Lip Ht (in)    | N/A   | N/A                    | Gutter X Slope (%)          | N/A  |
| N/A                                      | Painted X Walk1?      | Yes   | N/A                    | Painted X Walk2?            | N/A  |
|                                          | X Walk 1 Direction    | To NE |                        | X Walk 2 Direction          | N/A  |
| N/A                                      | X Walk 1 Width (in)   | 113.0 | N/A                    | X Walk 2 Width (in)         | N/A  |
|                                          | X Walk 1 Slope (%)    | 1.5   |                        | X Walk 2 Slope (%)          | N/A  |
|                                          | X Walk 1 X Slope (%)  | 0.5   |                        | X Walk 2 X Slope (%)        | N/A  |
| N/A                                      | Ramp inside XWalk1?   | Yes   | N/A                    | Ramp inside XWalk2?         | N/A  |
|                                          | Road Slope (%)        | N/A   | N/A                    | Clear Space?                | N/A  |
|                                          | Road X Slope (%)      | N/A   | N/A                    | Clear Space to XWalk (in)   | N/A  |
| N/A                                      | Any Obstructions?     | N/A   | N/A                    | Storm Grate/Utility Hazard? | N/A  |
|                                          | Obstruction Type      |       |                        | Storm Grate/Utility Type    |      |
|                                          |                       | N/A   |                        |                             | N/A  |