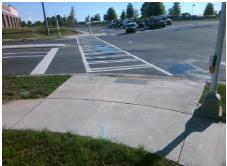

## Field Measurements/Component Compliance

Street 1 Name
STEELECROFT PY
Stop Condition-Street 2
Signal
Street 2 Name
N/A
Stop Condition-Street 1
N/A

Possible Solutions:

Remove & Replace Entire Ramp.

Surveyor Notes:

N/A

PROW/ADA:

Not Found, R304.5.1, R304.2.2

Total Cost: \$ 1850.00

| r leid Measurements/Component Compilance |                       |       |                        |                             |      |
|------------------------------------------|-----------------------|-------|------------------------|-----------------------------|------|
| Compliance Description                   |                       |       | Compliance Description |                             | Data |
| N/A                                      | Ramp Length (in)      | 94.0  | No                     | Ramp Slope (%)              | 8.9  |
| No                                       | Ramp Width (in)       | 46.5  | Yes                    | Ramp XSlope (%)             | 1.5  |
| N/A                                      | Flare Type LT         | N/A   | N/A                    | Flare Type RT               | N/A  |
| N/A                                      | Flare Slope LT (%)    | N/A   | N/A                    | Flare Slope RT (%)          | N/A  |
| N/A                                      | Flare Traversable LT? | N/A   | N/A                    | Flare Traversable RT?       | N/A  |
| N/A                                      | Landing Length (in)   | N/A   | N/A                    | DWS Provided?               | N/A  |
| N/A                                      | Landing Width (in)    | N/A   | N/A                    | DWS Contrast?               | N/A  |
| N/A                                      | Landing Slope (%)     | N/A   | N/A                    | DWS Length (in)             | N/A  |
| N/A                                      | Landing X Slope (%)   | N/A   | N/A                    | DWS Full Width?             | N/A  |
| N/A                                      | Landing Curb? (Y/N)   | N/A   | N/A                    | DWS Offset (in)             | N/A  |
| N/A                                      | Shared Landing?       | N/A   |                        |                             |      |
| N/A                                      | Gutter Ponding?       | N/A   | N/A                    | Gutter Slope (%)            | N/A  |
| N/A                                      | Gutter Lip Ht (in)    | N/A   | N/A                    | Gutter X Slope (%)          | N/A  |
| N/A                                      | Painted X Walk1?      | Yes   | N/A                    | Painted X Walk2?            | N/A  |
|                                          | X Walk 1 Direction    | To NE |                        | X Walk 2 Direction          | N/A  |
| N/A                                      | X Walk 1 Width (in)   | 113.0 | N/A                    | X Walk 2 Width (in)         | N/A  |
|                                          | X Walk 1 Slope (%)    | 1.5   |                        | X Walk 2 Slope (%)          | N/A  |
|                                          | X Walk 1 X Slope (%)  | 0.5   |                        | X Walk 2 X Slope (%)        | N/A  |
| N/A                                      | Ramp inside XWalk1?   | Yes   | N/A                    | Ramp inside XWalk2?         | N/A  |
|                                          | Road Slope (%)        | N/A   | N/A                    | Clear Space?                | N/A  |
|                                          | Road X Slope (%)      | N/A   | N/A                    | Clear Space to XWalk (in)   | N/A  |
| N/A                                      | Any Obstructions?     | N/A   | N/A                    | Storm Grate/Utility Hazard? | N/A  |
|                                          | Obstruction Type      |       |                        | Storm Grate/Utility Type    |      |
|                                          |                       | N/A   |                        |                             | N/A  |