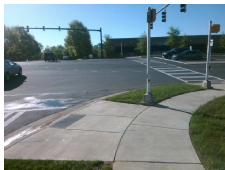

## Field Measurements/Component Compliance

Street 1 Name
STEELECROFT PY
Stop Condition-Street 2
Signal
Street 2 Name
N/A
Stop Condition-Street 1
N/A

Possible Solutions:

Remove & Replace Entire Ramp.

Surveyor Notes:

N/A

PROW/ADA:

Not Found, R304.5.1, R304.2.2

Total Cost: \$ 1850.00

| r leid Measurements/Component Compilance |                       |       |                        |                             |      |
|------------------------------------------|-----------------------|-------|------------------------|-----------------------------|------|
| Compliance Description                   |                       |       | Compliance Description |                             | Data |
| N/A                                      | Ramp Length (in)      | 94.0  | No                     | Ramp Slope (%)              | 8.9  |
| No                                       | Ramp Width (in)       | 46.5  | Yes                    | Ramp XSlope (%)             | 1.5  |
| N/A                                      | Flare Type LT         | N/A   | N/A                    | Flare Type RT               | N/A  |
| N/A                                      | Flare Slope LT (%)    | N/A   | N/A                    | Flare Slope RT (%)          | N/A  |
| N/A                                      | Flare Traversable LT? | N/A   | N/A                    | Flare Traversable RT?       | N/A  |
| N/A                                      | Landing Length (in)   | N/A   | N/A                    | DWS Provided?               | N/A  |
| N/A                                      | Landing Width (in)    | N/A   | N/A                    | DWS Contrast?               | N/A  |
| N/A                                      | Landing Slope (%)     | N/A   | N/A                    | DWS Length (in)             | N/A  |
| N/A                                      | Landing X Slope (%)   | N/A   | N/A                    | DWS Full Width?             | N/A  |
| N/A                                      | Landing Curb? (Y/N)   | N/A   | N/A                    | DWS Offset (in)             | N/A  |
| N/A                                      | Shared Landing?       | N/A   |                        |                             |      |
| N/A                                      | Gutter Ponding?       | N/A   | N/A                    | Gutter Slope (%)            | N/A  |
| N/A                                      | Gutter Lip Ht (in)    | N/A   | N/A                    | Gutter X Slope (%)          | N/A  |
| N/A                                      | Painted X Walk1?      | Yes   | N/A                    | Painted X Walk2?            | N/A  |
|                                          | X Walk 1 Direction    | To NE |                        | X Walk 2 Direction          | N/A  |
| N/A                                      | X Walk 1 Width (in)   | 113.0 | N/A                    | X Walk 2 Width (in)         | N/A  |
|                                          | X Walk 1 Slope (%)    | 1.5   |                        | X Walk 2 Slope (%)          | N/A  |
|                                          | X Walk 1 X Slope (%)  | 0.5   |                        | X Walk 2 X Slope (%)        | N/A  |
| N/A                                      | Ramp inside XWalk1?   | Yes   | N/A                    | Ramp inside XWalk2?         | N/A  |
|                                          | Road Slope (%)        | N/A   | N/A                    | Clear Space?                | N/A  |
|                                          | Road X Slope (%)      | N/A   | N/A                    | Clear Space to XWalk (in)   | N/A  |
| N/A                                      | Any Obstructions?     | N/A   | N/A                    | Storm Grate/Utility Hazard? | N/A  |
|                                          | Obstruction Type      |       |                        | Storm Grate/Utility Type    |      |
|                                          |                       | N/A   |                        |                             | N/A  |