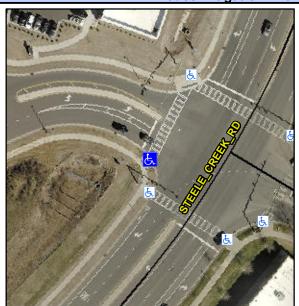

## Access Compliance Report Public Rights-of-Way (Curb Ramps)

Intersection ID: 48863 Main Street: STEELE\_CREEK\_RD Cross Street: WALKER\_BRANCH\_DR Location: NW

ADA ID: 6DC0FA824285 Ramp Type: Perp Initial Pass/Fail: Fail Overall Compliance: No Severity Score: 21.25

## Field Measurements/Component Compliance

Street 1 Name
STEELECROFT PY
Stop Condition-Street 2
Signal
Street 2 Name
N/A
Stop Condition-Street 1
N/A

Possible Solutions:

Remove & Replace Entire Ramp.

Surveyor Notes: