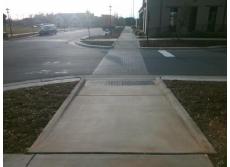

## Access Compliance Report Public Rights-of-Way (Curb Ramps)

Data

5.7

Intersection ID: N/A Main Street: BEREWICK\_TOWN\_CENTRE Cross Street: CADEN\_RD Location: SW

ADA ID: 6DC3D30062EE Ramp Type: Perp Initial Pass/Fail: Fail Overall Compliance: No Severity Score: 1.25

## Field Measurements/Component Compliance

172.0

Yes

**Data Compliance Description** 

Ramp Slope (%)

Street 1 Name
CADEN RD
Stop Condition-Street 2
StopSign
Street 2 Name
N/A
Stop Condition-Street 1
N/A

| _    |                               |
|------|-------------------------------|
| 1    | Possible Solutions:           |
|      | Remove & Replace Entire Ramp. |
| 300  |                               |
|      |                               |
|      |                               |
| No.  |                               |
| Ser. | Surveyor Notes:               |
| 1    | N/A                           |
|      | N/A                           |
|      |                               |
| 1    |                               |
| X    | PROW/ADA:                     |
|      | R304.5.3                      |
|      |                               |
|      |                               |
|      |                               |
|      |                               |
|      |                               |
|      |                               |

N/A

Yes

Compliance Description

Ramp Length (in)

|   | Ramp Width (in)       | 100.0 | No  | Ramp XSlope (%)             | 2.5  |  |  |
|---|-----------------------|-------|-----|-----------------------------|------|--|--|
|   | Flare Type LT         | N/A   | N/A | Flare Type RT               | N/A  |  |  |
|   | Flare Slope LT (%)    | N/A   | N/A | Flare Slope RT (%)          | N/A  |  |  |
|   | Flare Traversable LT? | N/A   | N/A | Flare Traversable RT?       | N/A  |  |  |
|   | Landing Length (in)   | N/A   | N/A | DWS Provided?               | N/A  |  |  |
|   | Landing Width (in)    | N/A   | N/A | DWS Contrast?               | N/A  |  |  |
|   | Landing Slope (%)     | N/A   | N/A | DWS Length (in)             | N/A  |  |  |
|   | Landing X Slope (%)   | N/A   | N/A | DWS Full Width?             | N/A  |  |  |
|   | Landing Curb? (Y/N)   | N/A   | N/A | DWS Offset (in)             | N/A  |  |  |
|   | Shared Landing?       | N/A   |     |                             |      |  |  |
|   | Gutter Ponding?       | N/A   | N/A | Gutter Slope (%)            | N/A  |  |  |
|   | Gutter Lip Ht (in)    | N/A   | N/A | Gutter X Slope (%)          | N/A  |  |  |
|   | Painted X Walk1?      | Yes   | N/A | Painted X Walk2?            | N/A  |  |  |
|   | X Walk 1 Direction    | To SE |     | X Walk 2 Direction          | N/A  |  |  |
|   | X Walk 1 Width (in)   | 97.0  | N/A | X Walk 2 Width (in)         | N/A  |  |  |
|   | X Walk 1 Slope (%)    | 0.9   |     | X Walk 2 Slope (%)          | N/A  |  |  |
|   | X Walk 1 X Slope (%)  | 1.7   |     | X Walk 2 X Slope (%)        | N/A  |  |  |
|   | Ramp inside XWalk1?   | Yes   | N/A | Ramp inside XWalk2?         | N/A  |  |  |
|   | Road Slope (%)        | N/A   | N/A | Clear Space?                | N/A  |  |  |
|   | Road X Slope (%)      | N/A   | N/A | Clear Space to XWalk (in)   | N/A  |  |  |
|   | Any Obstructions?     | N/A   | N/A | Storm Grate/Utility Hazard? | N/A  |  |  |
|   | Obstruction Type      |       | l   | Storm Grate/Utility Type    |      |  |  |
|   |                       | N/A   |     |                             | N/A  |  |  |
|   |                       |       | Yes | Surface Condition? (G/P)    | Good |  |  |
|   |                       |       |     |                             |      |  |  |
| 1 |                       |       |     |                             |      |  |  |