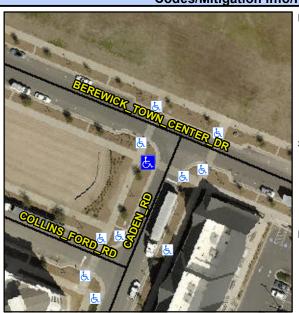

## Access Compliance Report Public Rights-of-Way (Curb Ramps)

Data

5.7

Intersection ID: N/A Main Street: BEREWICK\_TOWN\_CENTRE Cross Street: CADEN\_RD Location: SW

ADA ID: 6DC3D30062EE Ramp Type: Perp Initial Pass/Fail: Fail Overall Compliance: No Severity Score: 1.25

## Field Measurements/Component Compliance

172.0

Yes

**Data Compliance Description** 

Ramp Slope (%)

Street 1 Name
CADEN RD
Stop Condition-Street 2
StopSign
Street 2 Name
N/A
Stop Condition-Street 1
N/A

| _    |                               |
|------|-------------------------------|
| 1    | Possible Solutions:           |
|      | Remove & Replace Entire Ramp. |
| 300  |                               |
|      |                               |
|      |                               |
| No.  |                               |
| Ser. | Surveyor Notes:               |
| 1    | N/A                           |
|      | N/A                           |
|      |                               |
| 1    |                               |
| X    | PROW/ADA:                     |
|      | R304.5.3                      |
|      |                               |
|      |                               |
|      |                               |
|      |                               |
|      |                               |
|      |                               |

N/A

Yes

Compliance Description

Ramp Length (in)

|   | Ramp Width (in)       | 100.0 | No  | Ramp XSlope (%)             | 2.5  |  |  |
|---|-----------------------|-------|-----|-----------------------------|------|--|--|
|   | Flare Type LT         | N/A   | N/A | Flare Type RT               | N/A  |  |  |
|   | Flare Slope LT (%)    | N/A   | N/A | Flare Slope RT (%)          | N/A  |  |  |
|   | Flare Traversable LT? | N/A   | N/A | Flare Traversable RT?       | N/A  |  |  |
|   | Landing Length (in)   | N/A   | N/A | DWS Provided?               | N/A  |  |  |
|   | Landing Width (in)    | N/A   | N/A | DWS Contrast?               | N/A  |  |  |
|   | Landing Slope (%)     | N/A   | N/A | DWS Length (in)             | N/A  |  |  |
|   | Landing X Slope (%)   | N/A   | N/A | DWS Full Width?             | N/A  |  |  |
|   | Landing Curb? (Y/N)   | N/A   | N/A | DWS Offset (in)             | N/A  |  |  |
|   | Shared Landing?       | N/A   |     |                             |      |  |  |
|   | Gutter Ponding?       | N/A   | N/A | Gutter Slope (%)            | N/A  |  |  |
|   | Gutter Lip Ht (in)    | N/A   | N/A | Gutter X Slope (%)          | N/A  |  |  |
|   | Painted X Walk1?      | Yes   | N/A | Painted X Walk2?            | N/A  |  |  |
|   | X Walk 1 Direction    | To SE |     | X Walk 2 Direction          | N/A  |  |  |
|   | X Walk 1 Width (in)   | 97.0  | N/A | X Walk 2 Width (in)         | N/A  |  |  |
|   | X Walk 1 Slope (%)    | 0.9   |     | X Walk 2 Slope (%)          | N/A  |  |  |
|   | X Walk 1 X Slope (%)  | 1.7   |     | X Walk 2 X Slope (%)        | N/A  |  |  |
|   | Ramp inside XWalk1?   | Yes   | N/A | Ramp inside XWalk2?         | N/A  |  |  |
|   | Road Slope (%)        | N/A   | N/A | Clear Space?                | N/A  |  |  |
|   | Road X Slope (%)      | N/A   | N/A | Clear Space to XWalk (in)   | N/A  |  |  |
|   | Any Obstructions?     | N/A   | N/A | Storm Grate/Utility Hazard? | N/A  |  |  |
|   | Obstruction Type      |       | l   | Storm Grate/Utility Type    |      |  |  |
|   |                       | N/A   |     |                             | N/A  |  |  |
|   |                       |       | Yes | Surface Condition? (G/P)    | Good |  |  |
|   |                       |       |     |                             |      |  |  |
| 1 |                       |       |     |                             |      |  |  |