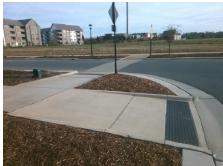

## Access Compliance Report Public Rights-of-Way (Curb Ramps)

Data

5.7

Intersection ID: N/A Main Street: BEREWICK\_TOWN\_CENTRE Cross Street: CADEN\_RD Location: SW

ADA ID: 6DC3D30062EE Ramp Type: Perp Initial Pass/Fail: Fail Overall Compliance: No Severity Score: 1.25

## Field Measurements/Component Compliance

172.0

Yes

**Data Compliance Description** 

Ramp Slope (%)

Street 1 Name
CADEN RD
Stop Condition-Street 2
StopSign
Street 2 Name
N/A
Stop Condition-Street 1
N/A

| _    |                               |
|------|-------------------------------|
| 1    | Possible Solutions:           |
|      | Remove & Replace Entire Ramp. |
| 300  |                               |
|      |                               |
|      |                               |
| No.  |                               |
| Ser. | Surveyor Notes:               |
| 1    | N/A                           |
|      | N/A                           |
|      |                               |
| 1    |                               |
| X    | PROW/ADA:                     |
|      | R304.5.3                      |
|      |                               |
|      |                               |
|      |                               |
|      |                               |
|      |                               |
|      |                               |

N/A

Yes

Compliance Description

Ramp Length (in)

|   | Ramp Width (in)       | 100.0 | No  | Ramp XSlope (%)             | 2.5  |  |  |
|---|-----------------------|-------|-----|-----------------------------|------|--|--|
|   | Flare Type LT         | N/A   | N/A | Flare Type RT               | N/A  |  |  |
|   | Flare Slope LT (%)    | N/A   | N/A | Flare Slope RT (%)          | N/A  |  |  |
|   | Flare Traversable LT? | N/A   | N/A | Flare Traversable RT?       | N/A  |  |  |
|   | Landing Length (in)   | N/A   | N/A | DWS Provided?               | N/A  |  |  |
|   | Landing Width (in)    | N/A   | N/A | DWS Contrast?               | N/A  |  |  |
|   | Landing Slope (%)     | N/A   | N/A | DWS Length (in)             | N/A  |  |  |
|   | Landing X Slope (%)   | N/A   | N/A | DWS Full Width?             | N/A  |  |  |
|   | Landing Curb? (Y/N)   | N/A   | N/A | DWS Offset (in)             | N/A  |  |  |
|   | Shared Landing?       | N/A   |     |                             |      |  |  |
|   | Gutter Ponding?       | N/A   | N/A | Gutter Slope (%)            | N/A  |  |  |
|   | Gutter Lip Ht (in)    | N/A   | N/A | Gutter X Slope (%)          | N/A  |  |  |
|   | Painted X Walk1?      | Yes   | N/A | Painted X Walk2?            | N/A  |  |  |
|   | X Walk 1 Direction    | To SE |     | X Walk 2 Direction          | N/A  |  |  |
|   | X Walk 1 Width (in)   | 97.0  | N/A | X Walk 2 Width (in)         | N/A  |  |  |
|   | X Walk 1 Slope (%)    | 0.9   |     | X Walk 2 Slope (%)          | N/A  |  |  |
|   | X Walk 1 X Slope (%)  | 1.7   |     | X Walk 2 X Slope (%)        | N/A  |  |  |
|   | Ramp inside XWalk1?   | Yes   | N/A | Ramp inside XWalk2?         | N/A  |  |  |
|   | Road Slope (%)        | N/A   | N/A | Clear Space?                | N/A  |  |  |
|   | Road X Slope (%)      | N/A   | N/A | Clear Space to XWalk (in)   | N/A  |  |  |
|   | Any Obstructions?     | N/A   | N/A | Storm Grate/Utility Hazard? | N/A  |  |  |
|   | Obstruction Type      |       | l   | Storm Grate/Utility Type    |      |  |  |
|   |                       | N/A   |     |                             | N/A  |  |  |
|   |                       |       | Yes | Surface Condition? (G/P)    | Good |  |  |
|   |                       |       |     |                             |      |  |  |
| 1 |                       |       |     |                             |      |  |  |