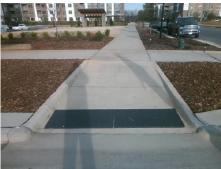

## Access Compliance Report Public Rights-of-Way (Curb Ramps)

Data

5.7

Intersection ID: N/A Main Street: BEREWICK\_TOWN\_CENTRE Cross Street: CADEN\_RD Location: SW

ADA ID: 6DC3D30062EE Ramp Type: Perp Initial Pass/Fail: Fail Overall Compliance: No Severity Score: 1.25

## Field Measurements/Component Compliance

172.0

Yes

**Data Compliance Description** 

Ramp Slope (%)

Street 1 Name
CADEN RD
Stop Condition-Street 2
StopSign
Street 2 Name
N/A
Stop Condition-Street 1
N/A

| _    |                               |
|------|-------------------------------|
| 1    | Possible Solutions:           |
|      | Remove & Replace Entire Ramp. |
| 300  |                               |
|      |                               |
|      |                               |
| No.  |                               |
| Ser. | Surveyor Notes:               |
| 1    | N/A                           |
|      | N/A                           |
|      |                               |
| 1    |                               |
| X    | PROW/ADA:                     |
|      | R304.5.3                      |
|      |                               |
|      |                               |
|      |                               |
|      |                               |
|      |                               |
|      |                               |

N/A

Yes

Compliance Description

Ramp Length (in)

|   | Ramp Width (in)       | 100.0 | No  | Ramp XSlope (%)             | 2.5  |  |  |
|---|-----------------------|-------|-----|-----------------------------|------|--|--|
|   | Flare Type LT         | N/A   | N/A | Flare Type RT               | N/A  |  |  |
|   | Flare Slope LT (%)    | N/A   | N/A | Flare Slope RT (%)          | N/A  |  |  |
|   | Flare Traversable LT? | N/A   | N/A | Flare Traversable RT?       | N/A  |  |  |
|   | Landing Length (in)   | N/A   | N/A | DWS Provided?               | N/A  |  |  |
|   | Landing Width (in)    | N/A   | N/A | DWS Contrast?               | N/A  |  |  |
|   | Landing Slope (%)     | N/A   | N/A | DWS Length (in)             | N/A  |  |  |
|   | Landing X Slope (%)   | N/A   | N/A | DWS Full Width?             | N/A  |  |  |
|   | Landing Curb? (Y/N)   | N/A   | N/A | DWS Offset (in)             | N/A  |  |  |
|   | Shared Landing?       | N/A   |     |                             |      |  |  |
|   | Gutter Ponding?       | N/A   | N/A | Gutter Slope (%)            | N/A  |  |  |
|   | Gutter Lip Ht (in)    | N/A   | N/A | Gutter X Slope (%)          | N/A  |  |  |
|   | Painted X Walk1?      | Yes   | N/A | Painted X Walk2?            | N/A  |  |  |
|   | X Walk 1 Direction    | To SE |     | X Walk 2 Direction          | N/A  |  |  |
|   | X Walk 1 Width (in)   | 97.0  | N/A | X Walk 2 Width (in)         | N/A  |  |  |
|   | X Walk 1 Slope (%)    | 0.9   |     | X Walk 2 Slope (%)          | N/A  |  |  |
|   | X Walk 1 X Slope (%)  | 1.7   |     | X Walk 2 X Slope (%)        | N/A  |  |  |
|   | Ramp inside XWalk1?   | Yes   | N/A | Ramp inside XWalk2?         | N/A  |  |  |
|   | Road Slope (%)        | N/A   | N/A | Clear Space?                | N/A  |  |  |
|   | Road X Slope (%)      | N/A   | N/A | Clear Space to XWalk (in)   | N/A  |  |  |
|   | Any Obstructions?     | N/A   | N/A | Storm Grate/Utility Hazard? | N/A  |  |  |
|   | Obstruction Type      |       | l   | Storm Grate/Utility Type    |      |  |  |
|   |                       | N/A   |     |                             | N/A  |  |  |
|   |                       |       | Yes | Surface Condition? (G/P)    | Good |  |  |
|   |                       |       |     |                             |      |  |  |
| 1 |                       |       |     |                             |      |  |  |