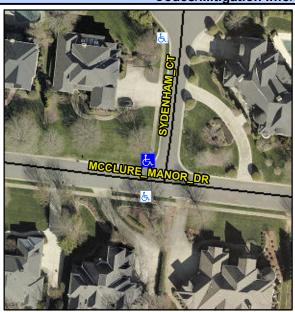

N/A

N/A

N/A

Intersection ID: 29810 Main Street: MCCLURE MANOR DR **Cross Street: SYDENHAM CT** Location: NW **Overall Compliance: No Severity Score:** 25 ADA ID: 6DCDA8A1261E Ramp Type: BlendTrans2 Initial Pass/Fail: Fail

Flare Slope LT (%)

Landing Length (in)

Landing Width (in)

Landing Slope (%)

Landing X Slope (%)

Flare Traversable LT?

Flare Type LT

MCCLURE MANOR DR Street 1 Name Stop Condition-Street 1 None **SYDENHAM CT** Street 2 Name Stop Condition-Street 2 StopSign Possible Solutions: Compliance Description N/A Remove & Replace Curb Ramp With Two New Directional Ramps or Yes Equivalent. N/A N/A N/A Surveyor Notes: **DAMAGED RAMP** PROW/ADA: Not Found, R304.5.3