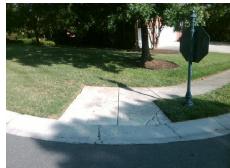

Flare Slope LT (%)

Landing Length (in)

Landing Width (in)

Landing Slope (%)

Landing X Slope (%)

Flare Traversable LT?

Flare Type LT

MCCLURE MANOR DR Street 1 Name Stop Condition-Street 1 None **SYDENHAM CT** Street 2 Name Stop Condition-Street 2 StopSign Possible Solutions: Compliance Description N/A Remove & Replace Curb Ramp With Two New Directional Ramps or Yes Equivalent. N/A N/A N/A Surveyor Notes: **DAMAGED RAMP** PROW/ADA: Not Found, R304.5.3