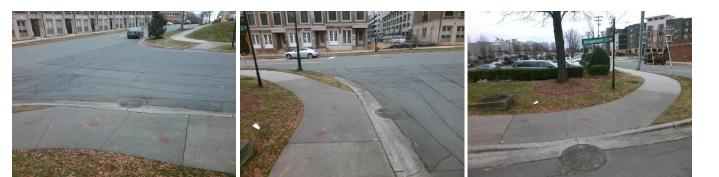

## Access Compliance Report Public Rights-of-Way (Curb Ramps)

Yes

Surface Condition? (G/P)

Good

|                                         | Main Or                               |                                 | 0       | 01                                             |                           |       |                        | Location:                   |      |
|-----------------------------------------|---------------------------------------|---------------------------------|---------|------------------------------------------------|---------------------------|-------|------------------------|-----------------------------|------|
| Intersection ID: 13225                  | Main St                               | Main Street: MOREHEAD_SQUARE_DR |         |                                                | Cross Street: E_CARSON_BV |       |                        |                             | NE   |
| ADA ID: 6DD174EA4D                      | A4DDC Ramp Type: Perp                 |                                 |         | Initial Pass/Fail: Fail Overall Compliance: No |                           |       |                        | o Severity Score:           | 12.5 |
| Codes/Mitigation Info/Possible Solution |                                       |                                 |         | Field Measurements/Component Compliance        |                           |       |                        |                             |      |
| Carlo Carlo                             |                                       | Possible Solutions:             |         | Compliance Description Data                    |                           |       | Compliance Description |                             | Data |
| to a state of the                       |                                       | Remove & Replace Entire Ram     | р.      | N/A                                            | Ramp Length (in)          | 71.0  | Yes                    | Ramp Slope (%)              | 6.6  |
| No the State                            |                                       |                                 |         | Yes                                            | Ramp Width (in)           | 48.0  | No                     | Ramp XSlope (%)             | 5.3  |
|                                         |                                       |                                 |         | N/A                                            | Flare Type LT             | N/A   | N/A                    | Flare Type RT               | N/A  |
|                                         |                                       |                                 |         | N/A                                            | Flare Slope LT (%)        | N/A   | N/A                    | Flare Slope RT (%)          | N/A  |
|                                         | ST I A                                |                                 |         | N/A                                            | Flare Traversable LT?     | N/A   | N/A                    | Flare Traversable RT?       | N/A  |
|                                         |                                       | K                               |         | N/A                                            | Landing Length (in)       | N/A   | N/A                    | DWS Provided?               | N/A  |
|                                         | JAN 14 1                              | Surveyor Notes:                 |         | N/A                                            | Landing Width (in)        | N/A   | N/A                    | DWS Contrast?               | N/A  |
|                                         | t / A                                 | N/A                             |         | N/A                                            | Landing Slope (%)         | N/A   | N/A                    | DWS Length (in)             | N/A  |
|                                         | Car and                               |                                 |         | N/A                                            | Landing X Slope (%)       | N/A   | N/A                    | DWS Full Width?             | N/A  |
|                                         |                                       | 1                               |         | N/A                                            | Landing Curb? (Y/N)       | N/A   | N/A                    | DWS Offset (in)             | N/A  |
| Sec. 19                                 | Ro.                                   | >                               |         | N/A                                            | Shared Landing?           | N/A   |                        |                             |      |
|                                         | A CONTRACT                            | PROW/ADA:                       |         | N/A                                            | Gutter Ponding?           | N/A   | N/A                    | Gutter Slope (%)            | N/A  |
|                                         | · · · · · · · · · · · · · · · · · · · | Not Found, R304.5.3             |         | N/A                                            | Gutter Lip Ht (in)        | N/A   | N/A                    | Gutter X Slope (%)          | N/A  |
| Story 1 Par                             |                                       |                                 |         | N/A                                            | Painted X Walk1?          | No    | N/A                    | Painted X Walk2?            | N/A  |
|                                         |                                       |                                 |         |                                                | X Walk 1 Direction        | To NW |                        | X Walk 2 Direction          | N/A  |
| 5.                                      | VI / 1                                |                                 |         | N/A                                            | X Walk 1 Width (in)       | N/A   | N/A                    | X Walk 2 Width (in)         | N/A  |
| Street 1 Name                           | MOREHEAD SQUARE DR                    |                                 |         |                                                | X Walk 1 Slope (%)        | 4.5   |                        | X Walk 2 Slope (%)          | N/A  |
| Stop Condition-Street 2                 | StopSign                              |                                 |         |                                                | X Walk 1 X Slope (%)      | 3.6   |                        | X Walk 2 X Slope (%)        | N/A  |
| Street 2 Name                           | N/A                                   |                                 |         | N/A                                            | Ramp inside XWalk1?       | N/A   | N/A                    | Ramp inside XWalk2?         | N/A  |
| Stop Condition-Street 1                 | N/A                                   |                                 |         |                                                | Road Slope (%)            | N/A   | N/A                    | Clear Space?                | N/A  |
|                                         |                                       |                                 |         |                                                | Road X Slope (%)          | N/A   | N/A                    | Clear Space to XWalk (in)   | N/A  |
|                                         |                                       |                                 |         | N/A                                            | Any Obstructions?         | N/A   | N/A                    | Storm Grate/Utility Hazard? | N/A  |
|                                         |                                       | Total Cost: \$                  | 1850.00 |                                                | Obstruction Type          |       |                        | Storm Grate/Utility Type    |      |
|                                         |                                       |                                 |         |                                                |                           | N/A   |                        |                             | N/A  |