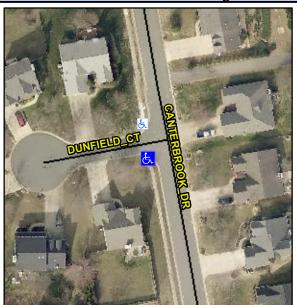

## Access Compliance Report Public Rights-of-Way (Curb Ramps)

Intersection ID: 3295Main Street:CANTERBROOK\_DRCross Street:DUNFIELD\_CTLocation:SWADA ID: 6DD2FE598B20Ramp Type:PerpInitial Pass/Fail:FailOverall Compliance:NoSeverity Score:10