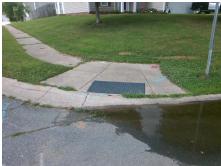

N/A

PROW/ADA:

Not Found, R304.5.1, R304.5.3

Total Cost:

1850.00

| Field Measurements/Component Compliance |                       |      |                        |                             |      |
|-----------------------------------------|-----------------------|------|------------------------|-----------------------------|------|
| Compliance Description                  |                       | Data | Compliance Description |                             | Data |
| N/A                                     | Ramp Length (in)      | 49.0 | Yes                    | Ramp Slope (%)              | 5.1  |
| No                                      | Ramp Width (in)       | 47.0 | No                     | Ramp XSlope (%)             | 3.1  |
| N/A                                     | Flare Type LT         | N/A  | N/A                    | Flare Type RT               | N/A  |
| N/A                                     | Flare Slope LT (%)    | N/A  | N/A                    | Flare Slope RT (%)          | N/A  |
| N/A                                     | Flare Traversable LT? | N/A  | N/A                    | Flare Traversable RT?       | N/A  |
| N/A                                     | Landing Length (in)   | N/A  | N/A                    | DWS Provided?               | N/A  |
| N/A                                     | Landing Width (in)    | N/A  | N/A                    | DWS Contrast?               | N/A  |
| N/A                                     | Landing Slope (%)     | N/A  | N/A                    | DWS Length (in)             | N/A  |
| N/A                                     | Landing X Slope (%)   | N/A  | N/A                    | DWS Full Width?             | N/A  |
| N/A                                     | Landing Curb? (Y/N)   | N/A  | N/A                    | DWS Offset (in)             | N/A  |
| N/A                                     | Shared Landing?       | N/A  |                        |                             |      |
| N/A                                     | Gutter Ponding?       | Yes  | N/A                    | Gutter Slope (%)            | N/A  |
| N/A                                     | Gutter Lip Ht (in)    | N/A  | N/A                    | Gutter X Slope (%)          | N/A  |
| N/A                                     | Painted X Walk1?      | No   | N/A                    | Painted X Walk2?            | N/A  |
|                                         | X Walk 1 Direction    | To N |                        | X Walk 2 Direction          | N/A  |
| N/A                                     | X Walk 1 Width (in)   | N/A  | N/A                    | X Walk 2 Width (in)         | N/A  |
|                                         | X Walk 1 Slope (%)    | 2.1  |                        | X Walk 2 Slope (%)          | N/A  |
|                                         | X Walk 1 X Slope (%)  | 1.0  |                        | X Walk 2 X Slope (%)        | N/A  |
| N/A                                     | Ramp inside XWalk1?   | N/A  | N/A                    | Ramp inside XWalk2?         | N/A  |
|                                         | Road Slope (%)        | N/A  | N/A                    | Clear Space?                | N/A  |
|                                         | Road X Slope (%)      | N/A  | N/A                    | Clear Space to XWalk (in)   | N/A  |
| N/A                                     | Any Obstructions?     | N/A  | N/A                    | Storm Grate/Utility Hazard? | N/A  |
|                                         | Obstruction Type      |      |                        | Storm Grate/Utility Type    |      |
|                                         |                       | N/A  |                        |                             | N/A  |
|                                         |                       |      | Yes                    | Surface Condition? (G/P)    | Good |