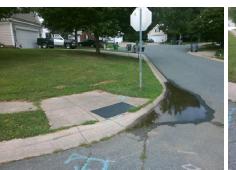

N/A

PROW/ADA:

Not Found, R304.5.1, R304.5.3

Total Cost:

1850.00

| Field Measurements/Component Compliance |                       |      |                        |                             |      |
|-----------------------------------------|-----------------------|------|------------------------|-----------------------------|------|
| Compliance Description                  |                       | Data | Compliance Description |                             | Data |
| N/A                                     | Ramp Length (in)      | 49.0 | Yes                    | Ramp Slope (%)              | 5.1  |
| No                                      | Ramp Width (in)       | 47.0 | No                     | Ramp XSlope (%)             | 3.1  |
| N/A                                     | Flare Type LT         | N/A  | N/A                    | Flare Type RT               | N/A  |
| N/A                                     | Flare Slope LT (%)    | N/A  | N/A                    | Flare Slope RT (%)          | N/A  |
| N/A                                     | Flare Traversable LT? | N/A  | N/A                    | Flare Traversable RT?       | N/A  |
| N/A                                     | Landing Length (in)   | N/A  | N/A                    | DWS Provided?               | N/A  |
| N/A                                     | Landing Width (in)    | N/A  | N/A                    | DWS Contrast?               | N/A  |
| N/A                                     | Landing Slope (%)     | N/A  | N/A                    | DWS Length (in)             | N/A  |
| N/A                                     | Landing X Slope (%)   | N/A  | N/A                    | DWS Full Width?             | N/A  |
| N/A                                     | Landing Curb? (Y/N)   | N/A  | N/A                    | DWS Offset (in)             | N/A  |
| N/A                                     | Shared Landing?       | N/A  |                        |                             |      |
| N/A                                     | Gutter Ponding?       | Yes  | N/A                    | Gutter Slope (%)            | N/A  |
| N/A                                     | Gutter Lip Ht (in)    | N/A  | N/A                    | Gutter X Slope (%)          | N/A  |
| N/A                                     | Painted X Walk1?      | No   | N/A                    | Painted X Walk2?            | N/A  |
|                                         | X Walk 1 Direction    | To N |                        | X Walk 2 Direction          | N/A  |
| N/A                                     | X Walk 1 Width (in)   | N/A  | N/A                    | X Walk 2 Width (in)         | N/A  |
|                                         | X Walk 1 Slope (%)    | 2.1  |                        | X Walk 2 Slope (%)          | N/A  |
|                                         | X Walk 1 X Slope (%)  | 1.0  |                        | X Walk 2 X Slope (%)        | N/A  |
| N/A                                     | Ramp inside XWalk1?   | N/A  | N/A                    | Ramp inside XWalk2?         | N/A  |
|                                         | Road Slope (%)        | N/A  | N/A                    | Clear Space?                | N/A  |
|                                         | Road X Slope (%)      | N/A  | N/A                    | Clear Space to XWalk (in)   | N/A  |
| N/A                                     | Any Obstructions?     | N/A  | N/A                    | Storm Grate/Utility Hazard? | N/A  |
|                                         | Obstruction Type      |      |                        | Storm Grate/Utility Type    |      |
|                                         |                       | N/A  |                        |                             | N/A  |
|                                         |                       |      | Yes                    | Surface Condition? (G/P)    | Good |