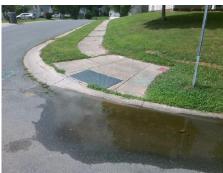

N/A

PROW/ADA:

Not Found, R304.5.1, R304.5.3

Total Cost:

1850.00

| Field Measurements/Component Compliance |                       |      |                        |                             |      |
|-----------------------------------------|-----------------------|------|------------------------|-----------------------------|------|
| Compliance Description                  |                       | Data | Compliance Description |                             | Data |
| N/A                                     | Ramp Length (in)      | 49.0 | Yes                    | Ramp Slope (%)              | 5.1  |
| No                                      | Ramp Width (in)       | 47.0 | No                     | Ramp XSlope (%)             | 3.1  |
| N/A                                     | Flare Type LT         | N/A  | N/A                    | Flare Type RT               | N/A  |
| N/A                                     | Flare Slope LT (%)    | N/A  | N/A                    | Flare Slope RT (%)          | N/A  |
| N/A                                     | Flare Traversable LT? | N/A  | N/A                    | Flare Traversable RT?       | N/A  |
| N/A                                     | Landing Length (in)   | N/A  | N/A                    | DWS Provided?               | N/A  |
| N/A                                     | Landing Width (in)    | N/A  | N/A                    | DWS Contrast?               | N/A  |
| N/A                                     | Landing Slope (%)     | N/A  | N/A                    | DWS Length (in)             | N/A  |
| N/A                                     | Landing X Slope (%)   | N/A  | N/A                    | DWS Full Width?             | N/A  |
| N/A                                     | Landing Curb? (Y/N)   | N/A  | N/A                    | DWS Offset (in)             | N/A  |
| N/A                                     | Shared Landing?       | N/A  |                        |                             |      |
| N/A                                     | Gutter Ponding?       | Yes  | N/A                    | Gutter Slope (%)            | N/A  |
| N/A                                     | Gutter Lip Ht (in)    | N/A  | N/A                    | Gutter X Slope (%)          | N/A  |
| N/A                                     | Painted X Walk1?      | No   | N/A                    | Painted X Walk2?            | N/A  |
|                                         | X Walk 1 Direction    | To N |                        | X Walk 2 Direction          | N/A  |
| N/A                                     | X Walk 1 Width (in)   | N/A  | N/A                    | X Walk 2 Width (in)         | N/A  |
|                                         | X Walk 1 Slope (%)    | 2.1  |                        | X Walk 2 Slope (%)          | N/A  |
|                                         | X Walk 1 X Slope (%)  | 1.0  |                        | X Walk 2 X Slope (%)        | N/A  |
| N/A                                     | Ramp inside XWalk1?   | N/A  | N/A                    | Ramp inside XWalk2?         | N/A  |
|                                         | Road Slope (%)        | N/A  | N/A                    | Clear Space?                | N/A  |
|                                         | Road X Slope (%)      | N/A  | N/A                    | Clear Space to XWalk (in)   | N/A  |
| N/A                                     | Any Obstructions?     | N/A  | N/A                    | Storm Grate/Utility Hazard? | N/A  |
|                                         | Obstruction Type      |      |                        | Storm Grate/Utility Type    |      |
|                                         |                       | N/A  |                        |                             | N/A  |
|                                         |                       |      | Yes                    | Surface Condition? (G/P)    | Good |