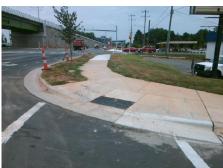

## **Access Compliance Report Public Rights-of-Way** (Curb Ramps)

Intersection ID: 43172 Main Street: N\_TRYON\_ST **Cross Street: KEMP\_ST** Location: NE **Overall Compliance: No** ADA ID: 6DD5DB94EA89 Ramp Type: Perp Initial Pass/Fail: Fail **Severity Score:** 10