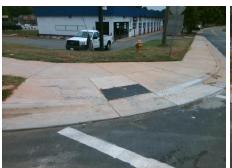

## **Access Compliance Report Public Rights-of-Way** (Curb Ramps)

Intersection ID: 43172 Main Street: N\_TRYON\_ST **Cross Street: KEMP\_ST** Location: NE **Overall Compliance: No** ADA ID: 6DD5DB94EA89 Ramp Type: Perp Initial Pass/Fail: Fail **Severity Score:** 10