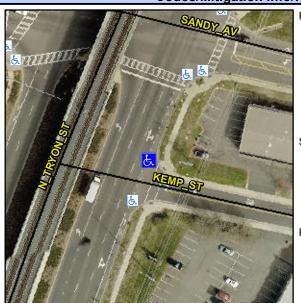

## **Access Compliance Report Public Rights-of-Way** (Curb Ramps)

Intersection ID: 43172 Main Street: N\_TRYON\_ST **Cross Street: KEMP\_ST** Location: NE **Overall Compliance: No** ADA ID: 6DD5DB94EA89 Ramp Type: Perp Initial Pass/Fail: Fail **Severity Score:** 10