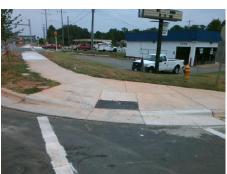

## **Access Compliance Report Public Rights-of-Way** (Curb Ramps)

Intersection ID: 43172 Main Street: N\_TRYON\_ST **Cross Street: KEMP\_ST** Location: NE **Overall Compliance: No** ADA ID: 6DD5DB94EA89 Ramp Type: Perp Initial Pass/Fail: Fail **Severity Score:** 10