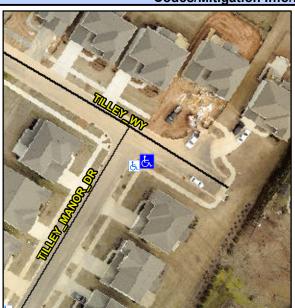

## Access Compliance Report Public Rights-of-Way (Curb Ramps)

Intersection ID: 54163Main Street: TILLEY\_WYCross Street: TILLEY\_MANOR\_DRLocation:SADA ID: 6DDB13ACF1EERamp Type: PerpInitial Pass/Fail: FailOverall Compliance: NoSeverity Score:12.5