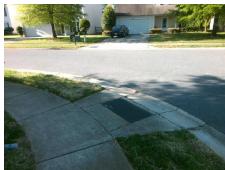

## Field Measurements/Component Compliance

Street 1 Name
Stop Condition-Street 2
Street 2 Name
Stop Condition-Street 1

ARABELLA DR StopSign WILLIAMS GLENN RD None Possible Solutions:

Remove & Replace Curb Ramp With Two New Directional Ramps or Equivalent.

Surveyor Notes:

N/A

PROW/ADA:

Not Found, R304.5.1, R304.5.3

Total Cost: \$ 3200.00

| Compliance Description |                       | Data  | Compliance Description |                             | Data  |
|------------------------|-----------------------|-------|------------------------|-----------------------------|-------|
| N/A                    | Ramp Length (in)      | 47.5  | Yes                    | Ramp Slope (%)              | 5.1   |
| No                     | Ramp Width (in)       | 46.0  | No                     | Ramp XSlope (%)             | 2.7   |
| N/A                    | Flare Type LT         | N/A   | N/A                    | Flare Type RT               | N/A   |
| N/A                    | Flare Slope LT (%)    | N/A   | N/A                    | Flare Slope RT (%)          | N/A   |
| N/A                    | Flare Traversable LT? | N/A   | N/A                    | Flare Traversable RT?       | N/A   |
| N/A                    | Landing Length (in)   | N/A   | N/A                    | DWS Provided?               | N/A   |
| N/A                    | Landing Width (in)    | N/A   | N/A                    | DWS Contrast?               | N/A   |
| N/A                    | Landing Slope (%)     | N/A   | N/A                    | DWS Length (in)             | N/A   |
| N/A                    | Landing X Slope (%)   | N/A   | N/A                    | DWS Full Width?             | N/A   |
| N/A                    | Landing Curb? (Y/N)   | N/A   | N/A                    | DWS Offset (in)             | N/A   |
| N/A                    | Shared Landing?       | N/A   |                        |                             |       |
| N/A                    | Gutter Ponding?       | N/A   | N/A                    | Gutter Slope (%)            | N/A   |
| N/A                    | Gutter Lip Ht (in)    | N/A   | N/A                    | Gutter X Slope (%)          | N/A   |
| N/A                    | Painted X Walk1?      | No    | N/A                    | Painted X Walk2?            | No    |
|                        | X Walk 1 Direction    | To NW |                        | X Walk 2 Direction          | To SW |
| N/A                    | X Walk 1 Width (in)   | N/A   | N/A                    | X Walk 2 Width (in)         | N/A   |
|                        | X Walk 1 Slope (%)    | 0.0   |                        | X Walk 2 Slope (%)          | 0.7   |
|                        | X Walk 1 X Slope (%)  | 2.2   |                        | X Walk 2 X Slope (%)        | 1.4   |
| N/A                    | Ramp inside XWalk1?   | N/A   | N/A                    | Ramp inside XWalk2?         | N/A   |
|                        | Road Slope (%)        | 1.8   | N/A                    | Clear Space?                | N/A   |
|                        | Road X Slope (%)      | 2.2   | N/A                    | Clear Space to XWalk (in)   | N/A   |
| N/A                    | Any Obstructions?     | N/A   | N/A                    | Storm Grate/Utility Hazard? | N/A   |
|                        | Obstruction Type      |       |                        | Storm Grate/Utility Type    |       |
|                        |                       | N/A   |                        |                             | N/A   |
|                        |                       |       |                        |                             |       |