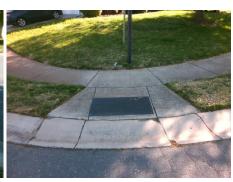

## Field Measurements/Component Compliance

Street 1 Name
Stop Condition-Street 2
Street 2 Name
Stop Condition-Street 1

ARABELLA DR StopSign WILLIAMS GLENN RD None Possible Solutions:

Remove & Replace Curb Ramp With Two New Directional Ramps or Equivalent.

Surveyor Notes:

N/A

PROW/ADA:

Not Found, R304.5.1, R304.5.3

Total Cost: \$ 3200.00

| Compliance Description |                       | Data  | Compliance Description |                             | Data  |
|------------------------|-----------------------|-------|------------------------|-----------------------------|-------|
| N/A                    | Ramp Length (in)      | 47.5  | Yes                    | Ramp Slope (%)              | 5.1   |
| No                     | Ramp Width (in)       | 46.0  | No                     | Ramp XSlope (%)             | 2.7   |
| N/A                    | Flare Type LT         | N/A   | N/A                    | Flare Type RT               | N/A   |
| N/A                    | Flare Slope LT (%)    | N/A   | N/A                    | Flare Slope RT (%)          | N/A   |
| N/A                    | Flare Traversable LT? | N/A   | N/A                    | Flare Traversable RT?       | N/A   |
| N/A                    | Landing Length (in)   | N/A   | N/A                    | DWS Provided?               | N/A   |
| N/A                    | Landing Width (in)    | N/A   | N/A                    | DWS Contrast?               | N/A   |
| N/A                    | Landing Slope (%)     | N/A   | N/A                    | DWS Length (in)             | N/A   |
| N/A                    | Landing X Slope (%)   | N/A   | N/A                    | DWS Full Width?             | N/A   |
| N/A                    | Landing Curb? (Y/N)   | N/A   | N/A                    | DWS Offset (in)             | N/A   |
| N/A                    | Shared Landing?       | N/A   |                        |                             |       |
| N/A                    | Gutter Ponding?       | N/A   | N/A                    | Gutter Slope (%)            | N/A   |
| N/A                    | Gutter Lip Ht (in)    | N/A   | N/A                    | Gutter X Slope (%)          | N/A   |
| N/A                    | Painted X Walk1?      | No    | N/A                    | Painted X Walk2?            | No    |
|                        | X Walk 1 Direction    | To NW |                        | X Walk 2 Direction          | To SW |
| N/A                    | X Walk 1 Width (in)   | N/A   | N/A                    | X Walk 2 Width (in)         | N/A   |
|                        | X Walk 1 Slope (%)    | 0.0   |                        | X Walk 2 Slope (%)          | 0.7   |
|                        | X Walk 1 X Slope (%)  | 2.2   |                        | X Walk 2 X Slope (%)        | 1.4   |
| N/A                    | Ramp inside XWalk1?   | N/A   | N/A                    | Ramp inside XWalk2?         | N/A   |
|                        | Road Slope (%)        | 1.8   | N/A                    | Clear Space?                | N/A   |
|                        | Road X Slope (%)      | 2.2   | N/A                    | Clear Space to XWalk (in)   | N/A   |
| N/A                    | Any Obstructions?     | N/A   | N/A                    | Storm Grate/Utility Hazard? | N/A   |
|                        | Obstruction Type      |       |                        | Storm Grate/Utility Type    |       |
|                        |                       | N/A   |                        |                             | N/A   |
|                        |                       |       |                        |                             |       |