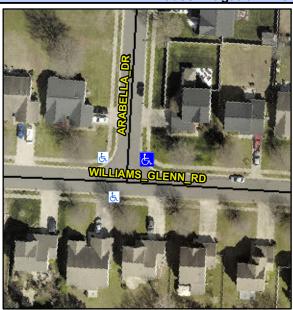

## Access Compliance Report Public Rights-of-Way (Curb Ramps)

Intersection ID: 31876Main Street:ARABELLA\_DRCross Street:WILLIAMS\_GLENN\_RDLocation:NEADA ID: 6DDEA343D456Ramp Type:PerpDiagInitial Pass/Fail:FailOverall Compliance:NoSeverity Score:10

## Field Measurements/Component Compliance

Street 1 Name
Stop Condition-Street 2
Street 2 Name
Stop Condition-Street 1

ARABELLA DR StopSign WILLIAMS GLENN RD None Possible Solutions:

Remove & Replace Curb Ramp With Two New Directional Ramps or Equivalent.