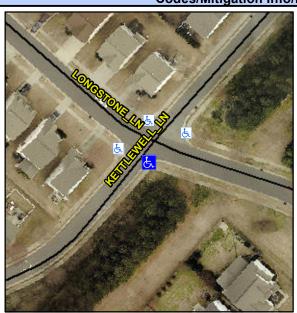

## Access Compliance Report Public Rights-of-Way (Curb Ramps)

Intersection ID: 44052 Main Street: KETTLEWELL\_LN Cross Street: LONGSTONE\_LN Location: S

ADA ID: 6DE25660D3EF Ramp Type: PerpDiag Initial Pass/Fail: Fail Overall Compliance: No Severity Score: 17.5

## Field Measurements/Component Compliance

Street 1 Name
Stop Condition-Street 2
Street 2 Name
Stop Condition-Street 1

LONGSTONE LN
None
KETTLEWELL LN
StopSign

Possible Solutions:

Remove & Replace Curb Ramp With Two New Directional Ramps or Equivalent.