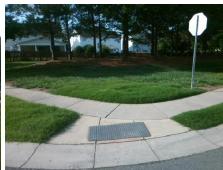

## Access Compliance Report Public Rights-of-Way (Curb Ramps)

Intersection ID: 44052 Main Street: KETTLEWELL\_LN Cross Street: LONGSTONE\_LN Location: S

ADA ID: 6DE25660D3EF Ramp Type: PerpDiag Initial Pass/Fail: Fail Overall Compliance: No Severity Score: 17.5

## Field Measurements/Component Compliance

Street 1 Name
Stop Condition-Street 2
Street 2 Name
Stop Condition-Street 1

LONGSTONE LN
None
KETTLEWELL LN
StopSign

Possible Solutions:

Remove & Replace Curb Ramp With Two New Directional Ramps or Equivalent.

Surveyor Notes:

N/A

PROW/ADA:

R304.5.1

Total Cost: \$ 3200.00

| Fleid Measurements/Component Compilance |                        |                       |       |                        |                             |       |
|-----------------------------------------|------------------------|-----------------------|-------|------------------------|-----------------------------|-------|
|                                         | Compliance Description |                       | Data  | Compliance Description |                             | Data  |
| ı                                       | N/A                    | Ramp Length (in)      | 33.5  | Yes                    | Ramp Slope (%)              | 6.0   |
| ı                                       | No                     | Ramp Width (in)       | 32.0  | Yes                    | Ramp XSlope (%)             | 1.9   |
| ı                                       | N/A                    | Flare Type LT         | N/A   | N/A                    | Flare Type RT               | N/A   |
| ı                                       | N/A                    | Flare Slope LT (%)    | N/A   | N/A                    | Flare Slope RT (%)          | N/A   |
| ı                                       | N/A                    | Flare Traversable LT? | N/A   | N/A                    | Flare Traversable RT?       | N/A   |
| ı                                       | N/A                    | Landing Length (in)   | N/A   | N/A                    | DWS Provided?               | N/A   |
| ı                                       | N/A                    | Landing Width (in)    | N/A   | N/A                    | DWS Contrast?               | N/A   |
| ı                                       | N/A                    | Landing Slope (%)     | N/A   | N/A                    | DWS Length (in)             | N/A   |
| ı                                       | N/A                    | Landing X Slope (%)   | N/A   | N/A                    | DWS Full Width?             | N/A   |
| ı                                       | N/A                    | Landing Curb? (Y/N)   | N/A   | N/A                    | DWS Offset (in)             | N/A   |
| ı                                       | N/A                    | Shared Landing?       | N/A   |                        |                             |       |
| ı                                       | N/A                    | Gutter Ponding?       | N/A   | N/A                    | Gutter Slope (%)            | N/A   |
| ı                                       | N/A                    | Gutter Lip Ht (in)    | N/A   | N/A                    | Gutter X Slope (%)          | N/A   |
| ı                                       | N/A                    | Painted X Walk1?      | No    | N/A                    | Painted X Walk2?            | No    |
|                                         |                        | X Walk 1 Direction    | To NE |                        | X Walk 2 Direction          | To NW |
| ı                                       | N/A                    | X Walk 1 Width (in)   | N/A   | N/A                    | X Walk 2 Width (in)         | N/A   |
|                                         |                        | X Walk 1 Slope (%)    | 2.1   |                        | X Walk 2 Slope (%)          | 1.5   |
|                                         |                        | X Walk 1 X Slope (%)  | 3.9   |                        | X Walk 2 X Slope (%)        | 1.4   |
| ı                                       | N/A                    | Ramp inside XWalk1?   | N/A   | N/A                    | Ramp inside XWalk2?         | N/A   |
|                                         |                        | Road Slope (%)        | 0.5   | N/A                    | Clear Space?                | N/A   |
|                                         |                        | Road X Slope (%)      | 4.3   | N/A                    | Clear Space to XWalk (in)   | N/A   |
|                                         | N/A                    | Any Obstructions?     | N/A   | N/A                    | Storm Grate/Utility Hazard? | N/A   |
|                                         |                        | Obstruction Type      |       |                        | Storm Grate/Utility Type    |       |
|                                         |                        |                       | N/A   |                        |                             | N/A   |
|                                         |                        |                       |       | Yes                    | Surface Condition? (G/P)    | Good  |