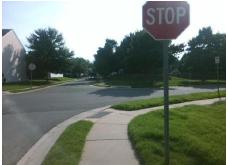

## Access Compliance Report Public Rights-of-Way (Curb Ramps)

Intersection ID: 44052 Main Street: KETTLEWELL\_LN Cross Street: LONGSTONE\_LN Location: S

ADA ID: 6DE25660D3EF Ramp Type: PerpDiag Initial Pass/Fail: Fail Overall Compliance: No Severity Score: 17.5

## Field Measurements/Component Compliance

Street 1 Name
Stop Condition-Street 2
Street 2 Name
Stop Condition-Street 1

LONGSTONE LN
None
KETTLEWELL LN
StopSign

Possible Solutions:

Remove & Replace Curb Ramp With Two New Directional Ramps or Equivalent.

Surveyor Notes:

N/A

PROW/ADA:

R304.5.1

Total Cost: \$ 3200.00

| Fleid Measurements/Component Compilance |                        |                       |       |                        |                             |       |
|-----------------------------------------|------------------------|-----------------------|-------|------------------------|-----------------------------|-------|
|                                         | Compliance Description |                       | Data  | Compliance Description |                             | Data  |
| ı                                       | N/A                    | Ramp Length (in)      | 33.5  | Yes                    | Ramp Slope (%)              | 6.0   |
| ı                                       | No                     | Ramp Width (in)       | 32.0  | Yes                    | Ramp XSlope (%)             | 1.9   |
| ı                                       | N/A                    | Flare Type LT         | N/A   | N/A                    | Flare Type RT               | N/A   |
| ı                                       | N/A                    | Flare Slope LT (%)    | N/A   | N/A                    | Flare Slope RT (%)          | N/A   |
| ı                                       | N/A                    | Flare Traversable LT? | N/A   | N/A                    | Flare Traversable RT?       | N/A   |
| ı                                       | N/A                    | Landing Length (in)   | N/A   | N/A                    | DWS Provided?               | N/A   |
| ı                                       | N/A                    | Landing Width (in)    | N/A   | N/A                    | DWS Contrast?               | N/A   |
| ı                                       | N/A                    | Landing Slope (%)     | N/A   | N/A                    | DWS Length (in)             | N/A   |
| ı                                       | N/A                    | Landing X Slope (%)   | N/A   | N/A                    | DWS Full Width?             | N/A   |
| ı                                       | N/A                    | Landing Curb? (Y/N)   | N/A   | N/A                    | DWS Offset (in)             | N/A   |
| ı                                       | N/A                    | Shared Landing?       | N/A   |                        |                             |       |
| ı                                       | N/A                    | Gutter Ponding?       | N/A   | N/A                    | Gutter Slope (%)            | N/A   |
| ı                                       | N/A                    | Gutter Lip Ht (in)    | N/A   | N/A                    | Gutter X Slope (%)          | N/A   |
| ı                                       | N/A                    | Painted X Walk1?      | No    | N/A                    | Painted X Walk2?            | No    |
|                                         |                        | X Walk 1 Direction    | To NE |                        | X Walk 2 Direction          | To NW |
| ı                                       | N/A                    | X Walk 1 Width (in)   | N/A   | N/A                    | X Walk 2 Width (in)         | N/A   |
|                                         |                        | X Walk 1 Slope (%)    | 2.1   |                        | X Walk 2 Slope (%)          | 1.5   |
|                                         |                        | X Walk 1 X Slope (%)  | 3.9   |                        | X Walk 2 X Slope (%)        | 1.4   |
| ı                                       | N/A                    | Ramp inside XWalk1?   | N/A   | N/A                    | Ramp inside XWalk2?         | N/A   |
|                                         |                        | Road Slope (%)        | 0.5   | N/A                    | Clear Space?                | N/A   |
|                                         |                        | Road X Slope (%)      | 4.3   | N/A                    | Clear Space to XWalk (in)   | N/A   |
|                                         | N/A                    | Any Obstructions?     | N/A   | N/A                    | Storm Grate/Utility Hazard? | N/A   |
|                                         |                        | Obstruction Type      |       |                        | Storm Grate/Utility Type    |       |
|                                         |                        |                       | N/A   |                        |                             | N/A   |
|                                         |                        |                       |       | Yes                    | Surface Condition? (G/P)    | Good  |