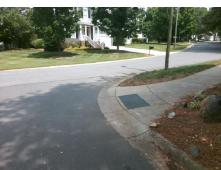

## **Access Compliance Report Public Rights-of-Way** (Curb Ramps)

Intersection ID: 10037587 Main Street: SELWYN FARMS LN **Cross Street: N/A** Location: **ADA ID: 6DE5D84D388C** Ramp Type: PerpDiag Initial Pass/Fail: Fail **Overall Compliance: No** Severity Score: 13.75

**Codes/Mitigation Info/Possible Solution** 

Street 1 Name Stop Condition-Street 2 Street 2 Name Stop Condition-Street 1 **SELWYN FARMS LN** None **ENTRANCE** None Remove & Replace Curb Ramp With Two New Directional Ramps or Equivalent.

Surveyor Notes: N/A

PROW/ADA:

Total Cost:

R304.2.2, R304.5.3

3200.00

| Field Measurements/Component Compliance |                       |       |      |                             |       |
|-----------------------------------------|-----------------------|-------|------|-----------------------------|-------|
| Compliance Description                  |                       | Data  | Comp | liance Description          | Data  |
| N/A                                     | Ramp Length (in)      | 70.0  | No   | Ramp Slope (%)              | 10.4  |
| Yes                                     | Ramp Width (in)       | 48.0  | No   | Ramp XSlope (%)             | 3.5   |
| N/A                                     | Flare Type LT         | N/A   | N/A  | Flare Type RT               | N/A   |
| N/A                                     | Flare Slope LT (%)    | N/A   | N/A  | Flare Slope RT (%)          | N/A   |
| N/A                                     | Flare Traversable LT? | N/A   | N/A  | Flare Traversable RT?       | N/A   |
| N/A                                     | Landing Length (in)   | N/A   | N/A  | DWS Provided?               | N/A   |
| N/A                                     | Landing Width (in)    | N/A   | N/A  | DWS Contrast?               | N/A   |
| N/A                                     | Landing Slope (%)     | N/A   | N/A  | DWS Length (in)             | N/A   |
| N/A                                     | Landing X Slope (%)   | N/A   | N/A  | DWS Full Width?             | N/A   |
| N/A                                     | Landing Curb? (Y/N)   | N/A   | N/A  | DWS Offset (in)             | N/A   |
| N/A                                     | Shared Landing?       | N/A   |      |                             |       |
| N/A                                     | Gutter Ponding?       | N/A   | N/A  | Gutter Slope (%)            | N/A   |
| N/A                                     | Gutter Lip Ht (in)    | N/A   | N/A  | Gutter X Slope (%)          | N/A   |
| N/A                                     | Painted X Walk1?      | No    | N/A  | Painted X Walk2?            | No    |
|                                         | X Walk 1 Direction    | To NW |      | X Walk 2 Direction          | To SW |
| N/A                                     | X Walk 1 Width (in)   | N/A   | N/A  | X Walk 2 Width (in)         | N/A   |
|                                         | X Walk 1 Slope (%)    | 0.3   |      | X Walk 2 Slope (%)          | 1.9   |
|                                         | X Walk 1 X Slope (%)  | 2.3   |      | X Walk 2 X Slope (%)        | 0.3   |
| N/A                                     | Ramp inside XWalk1?   | N/A   | N/A  | Ramp inside XWalk2?         | N/A   |
|                                         | Road Slope (%)        | 8.0   | N/A  | Clear Space?                | N/A   |
|                                         | Road X Slope (%)      | 1.4   | N/A  | Clear Space to XWalk (in)   | N/A   |
| N/A                                     | Any Obstructions?     | N/A   | N/A  | Storm Grate/Utility Hazard? | N/A   |
|                                         | Obstruction Type      |       |      | Storm Grate/Utility Type    |       |
|                                         |                       | N/A   |      |                             | N/A   |
|                                         |                       |       | Yes  | Surface Condition? (G/P)    | Good  |