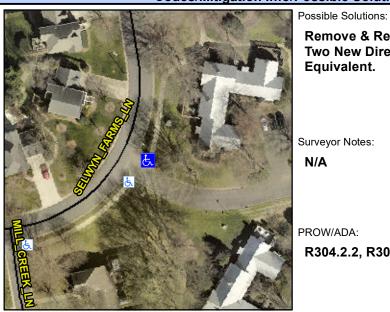

## **Access Compliance Report Public Rights-of-Way** (Curb Ramps)

Intersection ID: 10037587 Main Street: SELWYN FARMS LN **Cross Street: N/A** Location: **ADA ID: 6DE5D84D388C** Ramp Type: PerpDiag Initial Pass/Fail: Fail **Overall Compliance: No** Severity Score: 13.75

**Codes/Mitigation Info/Possible Solution** 

Street 1 Name Stop Condition-Street 2 Street 2 Name Stop Condition-Street 1 **SELWYN FARMS LN** None **ENTRANCE** None Remove & Replace Curb Ramp With Two New Directional Ramps or Equivalent.

Surveyor Notes: N/A

PROW/ADA:

Total Cost:

R304.2.2, R304.5.3

3200.00

| Field Measurements/Component Compliance |                       |       |      |                             |       |
|-----------------------------------------|-----------------------|-------|------|-----------------------------|-------|
| Compliance Description                  |                       | Data  | Comp | liance Description          | Data  |
| N/A                                     | Ramp Length (in)      | 70.0  | No   | Ramp Slope (%)              | 10.4  |
| Yes                                     | Ramp Width (in)       | 48.0  | No   | Ramp XSlope (%)             | 3.5   |
| N/A                                     | Flare Type LT         | N/A   | N/A  | Flare Type RT               | N/A   |
| N/A                                     | Flare Slope LT (%)    | N/A   | N/A  | Flare Slope RT (%)          | N/A   |
| N/A                                     | Flare Traversable LT? | N/A   | N/A  | Flare Traversable RT?       | N/A   |
| N/A                                     | Landing Length (in)   | N/A   | N/A  | DWS Provided?               | N/A   |
| N/A                                     | Landing Width (in)    | N/A   | N/A  | DWS Contrast?               | N/A   |
| N/A                                     | Landing Slope (%)     | N/A   | N/A  | DWS Length (in)             | N/A   |
| N/A                                     | Landing X Slope (%)   | N/A   | N/A  | DWS Full Width?             | N/A   |
| N/A                                     | Landing Curb? (Y/N)   | N/A   | N/A  | DWS Offset (in)             | N/A   |
| N/A                                     | Shared Landing?       | N/A   |      |                             |       |
| N/A                                     | Gutter Ponding?       | N/A   | N/A  | Gutter Slope (%)            | N/A   |
| N/A                                     | Gutter Lip Ht (in)    | N/A   | N/A  | Gutter X Slope (%)          | N/A   |
| N/A                                     | Painted X Walk1?      | No    | N/A  | Painted X Walk2?            | No    |
|                                         | X Walk 1 Direction    | To NW |      | X Walk 2 Direction          | To SW |
| N/A                                     | X Walk 1 Width (in)   | N/A   | N/A  | X Walk 2 Width (in)         | N/A   |
|                                         | X Walk 1 Slope (%)    | 0.3   |      | X Walk 2 Slope (%)          | 1.9   |
|                                         | X Walk 1 X Slope (%)  | 2.3   |      | X Walk 2 X Slope (%)        | 0.3   |
| N/A                                     | Ramp inside XWalk1?   | N/A   | N/A  | Ramp inside XWalk2?         | N/A   |
|                                         | Road Slope (%)        | 8.0   | N/A  | Clear Space?                | N/A   |
|                                         | Road X Slope (%)      | 1.4   | N/A  | Clear Space to XWalk (in)   | N/A   |
| N/A                                     | Any Obstructions?     | N/A   | N/A  | Storm Grate/Utility Hazard? | N/A   |
|                                         | Obstruction Type      |       |      | Storm Grate/Utility Type    |       |
|                                         |                       | N/A   |      |                             | N/A   |
|                                         |                       |       | Yes  | Surface Condition? (G/P)    | Good  |