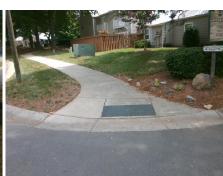

## **Access Compliance Report Public Rights-of-Way** (Curb Ramps)

Intersection ID: 10037587 Main Street: SELWYN FARMS LN **Cross Street: N/A** Location: **ADA ID: 6DE5D84D388C** Ramp Type: PerpDiag Initial Pass/Fail: Fail **Overall Compliance: No** Severity Score: 13.75

**Codes/Mitigation Info/Possible Solution** 

Street 1 Name Stop Condition-Street 2 Street 2 Name Stop Condition-Street 1 **SELWYN FARMS LN** None **ENTRANCE** None Remove & Replace Curb Ramp With Two New Directional Ramps or Equivalent.

Surveyor Notes: N/A

PROW/ADA:

Total Cost:

R304.2.2, R304.5.3

3200.00

| Field Measurements/Component Compliance |                       |       |      |                             |       |
|-----------------------------------------|-----------------------|-------|------|-----------------------------|-------|
| Compliance Description                  |                       | Data  | Comp | liance Description          | Data  |
| N/A                                     | Ramp Length (in)      | 70.0  | No   | Ramp Slope (%)              | 10.4  |
| Yes                                     | Ramp Width (in)       | 48.0  | No   | Ramp XSlope (%)             | 3.5   |
| N/A                                     | Flare Type LT         | N/A   | N/A  | Flare Type RT               | N/A   |
| N/A                                     | Flare Slope LT (%)    | N/A   | N/A  | Flare Slope RT (%)          | N/A   |
| N/A                                     | Flare Traversable LT? | N/A   | N/A  | Flare Traversable RT?       | N/A   |
| N/A                                     | Landing Length (in)   | N/A   | N/A  | DWS Provided?               | N/A   |
| N/A                                     | Landing Width (in)    | N/A   | N/A  | DWS Contrast?               | N/A   |
| N/A                                     | Landing Slope (%)     | N/A   | N/A  | DWS Length (in)             | N/A   |
| N/A                                     | Landing X Slope (%)   | N/A   | N/A  | DWS Full Width?             | N/A   |
| N/A                                     | Landing Curb? (Y/N)   | N/A   | N/A  | DWS Offset (in)             | N/A   |
| N/A                                     | Shared Landing?       | N/A   |      |                             |       |
| N/A                                     | Gutter Ponding?       | N/A   | N/A  | Gutter Slope (%)            | N/A   |
| N/A                                     | Gutter Lip Ht (in)    | N/A   | N/A  | Gutter X Slope (%)          | N/A   |
| N/A                                     | Painted X Walk1?      | No    | N/A  | Painted X Walk2?            | No    |
|                                         | X Walk 1 Direction    | To NW |      | X Walk 2 Direction          | To SW |
| N/A                                     | X Walk 1 Width (in)   | N/A   | N/A  | X Walk 2 Width (in)         | N/A   |
|                                         | X Walk 1 Slope (%)    | 0.3   |      | X Walk 2 Slope (%)          | 1.9   |
|                                         | X Walk 1 X Slope (%)  | 2.3   |      | X Walk 2 X Slope (%)        | 0.3   |
| N/A                                     | Ramp inside XWalk1?   | N/A   | N/A  | Ramp inside XWalk2?         | N/A   |
|                                         | Road Slope (%)        | 8.0   | N/A  | Clear Space?                | N/A   |
|                                         | Road X Slope (%)      | 1.4   | N/A  | Clear Space to XWalk (in)   | N/A   |
| N/A                                     | Any Obstructions?     | N/A   | N/A  | Storm Grate/Utility Hazard? | N/A   |
|                                         | Obstruction Type      |       |      | Storm Grate/Utility Type    |       |
|                                         |                       | N/A   |      |                             | N/A   |
|                                         |                       |       | Yes  | Surface Condition? (G/P)    | Good  |