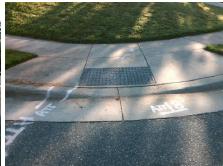

## Field Measurements/Component Compliance

DONET TERRACE DR Street 1 Name Stop Condition-Street 2 StopSign Street 2 Name N/A Stop Condition-Street 1 N/A

Possible Solutions: Remove & Replace Entire Ramp. Surveyor Notes: N/A PROW/ADA: Not Found, R304.5.1, R304.2.2, R304.5.3

Total Cost: 1850.00

| Compliance Description Data Compliance Description Data |                                         |      |     |                             |      |
|---------------------------------------------------------|-----------------------------------------|------|-----|-----------------------------|------|
| N/A                                                     |                                         | 48.0 | No  | Ramp Slope (%)              | 8.5  |
| No                                                      | 1 3 ( )                                 | 47.5 | No  | Ramp XSlope (%)             | 3.4  |
| N/A                                                     | . ,                                     | N/A  | N/A | Flare Type RT               | N/A  |
| N/A                                                     | ,,                                      | N/A  | N/A | Flare Slope RT (%)          | N/A  |
| N/A                                                     | 1 ( )                                   | N/A  | N/A | Flare Traversable RT?       | N/A  |
| N/A                                                     |                                         | N/A  | N/A | DWS Provided?               | N/A  |
| N/A                                                     | <b>3 3 1 7</b>                          | N/A  | N/A | DWS Contrast?               | N/A  |
| N/A                                                     | <b>5</b> ( )                            | N/A  | N/A | DWS Length (in)             | N/A  |
| N/A                                                     | 0 1 ( )                                 | N/A  | N/A | DWS Full Width?             | N/A  |
| N/A                                                     | • • • • • • • • • • • • • • • • • • • • | N/A  | N/A | DWS Offset (in)             | N/A  |
| N/A                                                     | • ,                                     | N/A  |     | ( )                         |      |
| N/A                                                     | A Gutter Ponding?                       | N/A  | N/A | Gutter Slope (%)            | N/A  |
| N/A                                                     | Gutter Lip Ht (in)                      | N/A  | N/A | Gutter X Slope (%)          | N/A  |
| N/A                                                     | A Painted X Walk1?                      | No   | N/A | Painted X Walk2?            | N/A  |
|                                                         | X Walk 1 Direction                      | To W |     | X Walk 2 Direction          | N/A  |
| N/A                                                     | X Walk 1 Width (in)                     | N/A  | N/A | X Walk 2 Width (in)         | N/A  |
|                                                         | X Walk 1 Slope (%)                      | 4.1  |     | X Walk 2 Slope (%)          | N/A  |
|                                                         | X Walk 1 X Slope (%)                    | 0.4  |     | X Walk 2 X Slope (%)        | N/A  |
| N/A                                                     | Ramp inside XWalk1?                     | N/A  | N/A | Ramp inside XWalk2?         | N/A  |
|                                                         | Road Slope (%)                          | N/A  | N/A | Clear Space?                | N/A  |
|                                                         | Road X Slope (%)                        | N/A  | N/A | Clear Space to XWalk (in)   | N/A  |
| N/A                                                     | Any Obstructions?                       | N/A  | N/A | Storm Grate/Utility Hazard? | N/A  |
|                                                         | Obstruction Type                        |      |     | Storm Grate/Utility Type    |      |
|                                                         |                                         | N/A  |     |                             | N/A  |
|                                                         |                                         |      | Yes | Surface Condition? (G/P)    | Good |
|                                                         |                                         |      |     |                             |      |