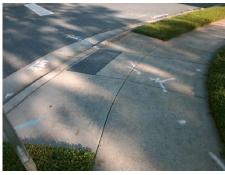

## Field Measurements/Component Compliance

DONET TERRACE DR Street 1 Name Stop Condition-Street 2 StopSign Street 2 Name N/A Stop Condition-Street 1 N/A

Possible Solutions: Remove & Replace Entire Ramp. Surveyor Notes: N/A PROW/ADA: Not Found, R304.5.1, R304.2.2, R304.5.3

Total Cost: 1850.00

| Compliance Description Data Compliance Description Data |                                         |      |     |                             |      |
|---------------------------------------------------------|-----------------------------------------|------|-----|-----------------------------|------|
| N/A                                                     |                                         | 48.0 | No  | Ramp Slope (%)              | 8.5  |
| No                                                      | 1 3 ( )                                 | 47.5 | No  | Ramp XSlope (%)             | 3.4  |
| N/A                                                     | . ,                                     | N/A  | N/A | Flare Type RT               | N/A  |
| N/A                                                     | ,,                                      | N/A  | N/A | Flare Slope RT (%)          | N/A  |
| N/A                                                     | 1 ( )                                   | N/A  | N/A | Flare Traversable RT?       | N/A  |
| N/A                                                     |                                         | N/A  | N/A | DWS Provided?               | N/A  |
| N/A                                                     | <b>3 3 1 7</b>                          | N/A  | N/A | DWS Contrast?               | N/A  |
| N/A                                                     | <b>5</b> ( )                            | N/A  | N/A | DWS Length (in)             | N/A  |
| N/A                                                     | 0 1 ( )                                 | N/A  | N/A | DWS Full Width?             | N/A  |
| N/A                                                     | • • • • • • • • • • • • • • • • • • • • | N/A  | N/A | DWS Offset (in)             | N/A  |
| N/A                                                     | • ,                                     | N/A  |     | ( )                         |      |
| N/A                                                     | A Gutter Ponding?                       | N/A  | N/A | Gutter Slope (%)            | N/A  |
| N/A                                                     | Gutter Lip Ht (in)                      | N/A  | N/A | Gutter X Slope (%)          | N/A  |
| N/A                                                     | A Painted X Walk1?                      | No   | N/A | Painted X Walk2?            | N/A  |
|                                                         | X Walk 1 Direction                      | To W |     | X Walk 2 Direction          | N/A  |
| N/A                                                     | X Walk 1 Width (in)                     | N/A  | N/A | X Walk 2 Width (in)         | N/A  |
|                                                         | X Walk 1 Slope (%)                      | 4.1  |     | X Walk 2 Slope (%)          | N/A  |
|                                                         | X Walk 1 X Slope (%)                    | 0.4  |     | X Walk 2 X Slope (%)        | N/A  |
| N/A                                                     | Ramp inside XWalk1?                     | N/A  | N/A | Ramp inside XWalk2?         | N/A  |
|                                                         | Road Slope (%)                          | N/A  | N/A | Clear Space?                | N/A  |
|                                                         | Road X Slope (%)                        | N/A  | N/A | Clear Space to XWalk (in)   | N/A  |
| N/A                                                     | Any Obstructions?                       | N/A  | N/A | Storm Grate/Utility Hazard? | N/A  |
|                                                         | Obstruction Type                        |      |     | Storm Grate/Utility Type    |      |
|                                                         |                                         | N/A  |     |                             | N/A  |
|                                                         |                                         |      | Yes | Surface Condition? (G/P)    | Good |
|                                                         |                                         |      |     |                             |      |