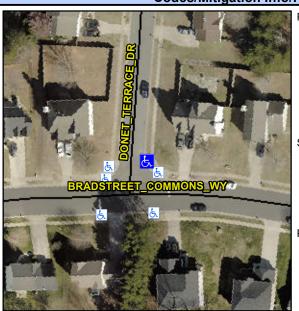

## **Access Compliance Report Public Rights-of-Way** (Curb Ramps)

Intersection ID: 29419 Main Street: BRADSTREET COMMONS WYCross Street: DONET TERRACE DR Location: NE ADA ID: 6DED72E2CE22 22.5

Ramp Type: Perp Initial Pass/Fail: Fail **Overall Compliance: No Severity Score:** 

## Field Measurements/Component Compliance

DONET TERRACE DR Street 1 Name Stop Condition-Street 2 StopSign Street 2 Name N/A Stop Condition-Street 1 N/A

Possible Solutions: Remove & Replace Entire Ramp. Surveyor Notes: N/A PROW/ADA: Not Found, R304.5.1, R304.2.2, R304.5.3